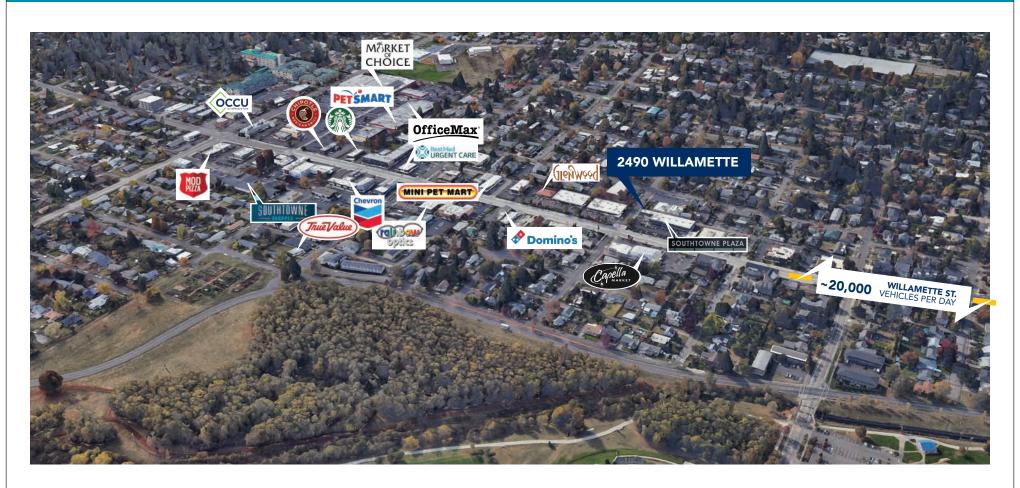

## South Eugene Location

2490 Willamette St. | Suite 6 | Eugene OR 97405

**CONTACT** 

541.345.4860

Stephanie Seubert stephanie@eebcre.com

John Brown john@eebcre.com

The information in this package was gathered from sources deemed reliable, however Evans Elder Brown & Seubert makes no representation or warranty of the accuracy of the information. Any buyer or tenant considering a purchase or lease of this property should confirm any and all information relied upon in making the decision to purchase or lease prior to finalizing the transaction and bears the risk of all inaccuracies.