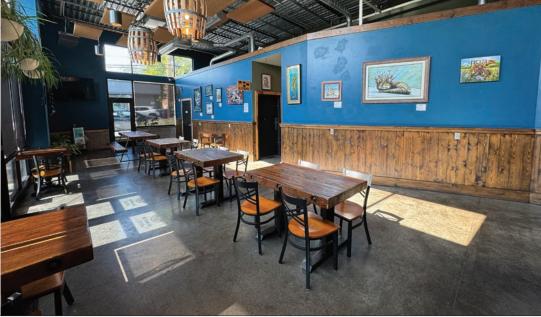

### Interior Photographs

2490 Willamette St. | Suite 6 | Eugene OR 97405

Evans Elder Brown & Seubert

COMMERCIAL REAL ESTATE

### **EXCELLENT VISIBILITY AND EXPOSURE ON WILLAMETTE STREET**

- Approximately 3,021 square feet
- Currently set up as a restaurant space with large walk in cooler, hood, two ADA restrooms and open seating space.
- Shared on-site parking for clients/customers
- \$1.75 per square foot, per month, triple net (NNN's approximately 48¢ per sf, per month)