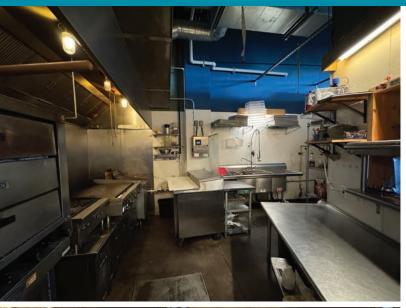

### Kitchen Photographs

2490 Willamette St. | Suite 6 | Eugene OR 97405

COMMERCIAL REAL ESTAT

### **EXCELLENT VISIBILITY AND EXPOSURE ON WILLAMETTE STREET**

- Approximately 3,021 square feet
- Currently set up as a restaurant space with large walk in cooler, hood, two ADA restrooms and open seating space.
- Shared on-site parking for clients/customers
- \$1.75 per square foot, per month, triple net (NNN's approximately 48¢ per sf, per month)