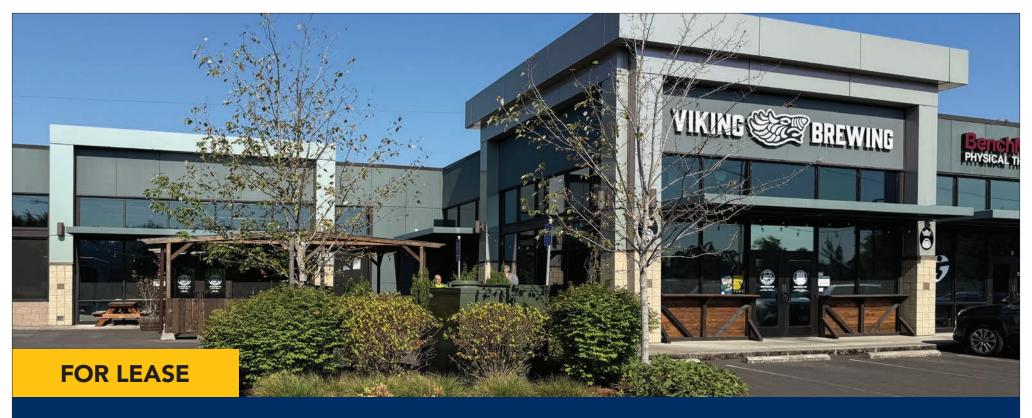

# Retail | Restaurant Space

2490 Willamette St. Corner | Suite 6 Eugene OR 97405

### **EXCELLENT VISIBILITY AND EXPOSURE ON WILLAMETTE STREET**

- Approximately 3,021 square feet
- Currently set up as a restaurant space with large walk in cooler, hood, two ADA restrooms and open seating space.
- Shared on-site parking for clients/customers
- \$1.75 per square foot, per month, triple net (NNN's approximately 48¢ per sf, per month)

## South Eugene Location

2490 Willamette St. | Suite 6 | Eugene OR 97405

**CONTACT** 

541.345.4860

Stephanie Seubert stephanie@eebcre.com

John Brown john@eebcre.com

The information in this package was gathered from sources deemed reliable, however Evans Elder Brown & Seubert makes no representation or warranty of the accuracy of the information. Any buyer or tenant considering a purchase or lease of this property should confirm any and all information relied upon in making the decision to purchase or lease prior to finalizing the transaction and bears the risk of all inaccuracies.