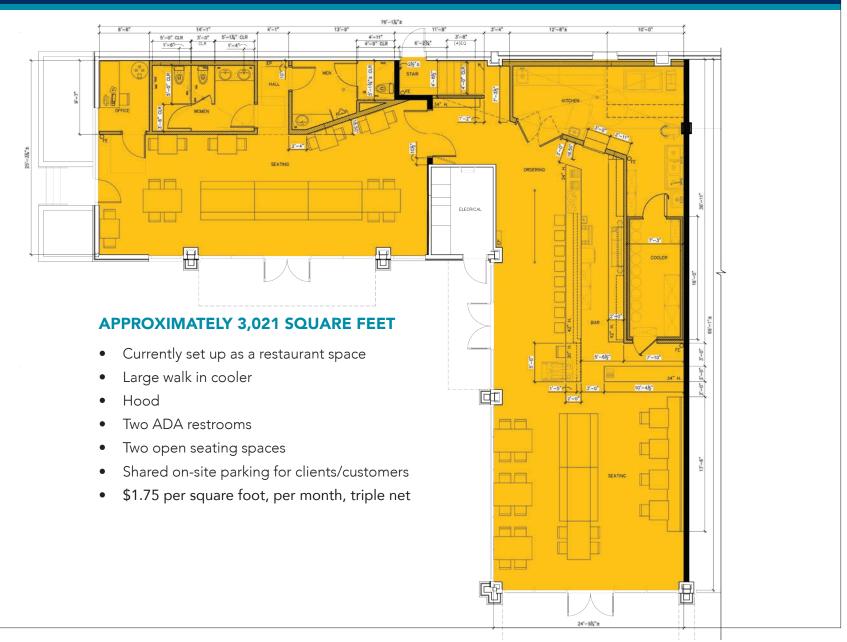

### Floor Plan

### **EXCELLENT VISIBILITY AND EXPOSURE ON WILLAMETTE STREET**

- Approximately 3,021 square feet
- Currently set up as a restaurant space with large walk in cooler, hood, two ADA restrooms and open seating space.
- Shared on-site parking for clients/customers
- \$1.75 per square foot, per month, triple net (NNN's approximately 48¢ per sf, per month)