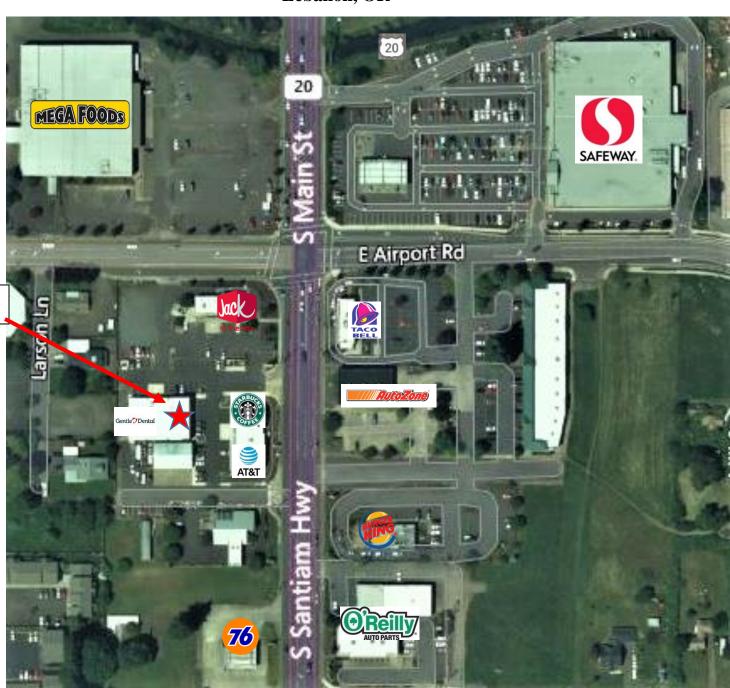

# RETAIL FOR LEASE

- 2050 S. Santiam Hwy - Lebanon, OR

Space Size: 3,587 SF (Divisible)
Lease Rate: \$26 / SF NNN

- Lease Rate varies based on size and location of space within the building
- New retail center located at the busiest signalized intersections in Lebanon, OR. (SE corner of Hwy 20 & S. Airport Rd). Traffic Count: 24,700 VPD
- Opportunity to join brand new Starbucks drive-thru, AT&T and Jack-in-the-Box and Gentle Dental Other surrounding retailers include Safeway, Taco Bell, Auto Zone, Lebanon Mega Foods, Burger King, Les Schwab and more. Best location in Lebanon!
- Space can be demised from 1,230 SF to 3,587 SF. Warm shell, TIs negotiable.
   NNN expense: \$0.33/sf +/- per month

### 2050 S. Santiam Hwy Lebanon, OR

**Subject Property** 

# S. AIRPORT ROAD

Hwv 20