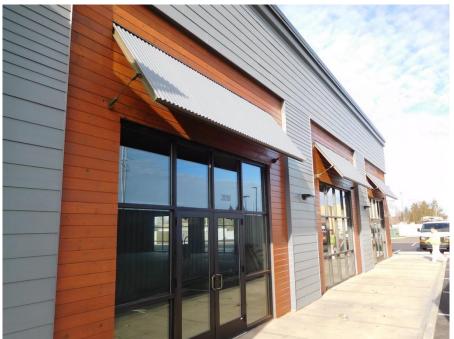

# RETAIL FOR LEASE

- 2050 S. Santiam Hwy - Lebanon, OR

Space Size: 3,587 SF (Divisible)
Lease Rate: \$26 / SF NNN

- Lease Rate varies based on size and location of space within the building
- New retail center located at the busiest signalized intersections in Lebanon, OR. (SE corner of Hwy 20 & S. Airport Rd). Traffic Count: 24,700 VPD
- Opportunity to join brand new Starbucks drive-thru, AT&T and Jack-in-the-Box and Gentle Dental Other surrounding retailers include Safeway, Taco Bell, Auto Zone, Lebanon Mega Foods, Burger King, Les Schwab and more. Best location in Lebanon!
- Space can be demised from 1,230 SF to 3,587 SF. Warm shell, TIs negotiable.
   NNN expense: \$0.33/sf +/- per month

#### JACK PENNINGTON

101 E Broadway | Ste 101 | Eugene OR 97401

cell: 541.513.0918
office: 541.345.4860
email: jack@eebcre.com

SUBJECT PROPERTY 1,230 SF - 3,587 SF

This information has been secured from sources deemed to be reliable. However, no warranty or guaranty is made by Owner or owner's agent as to the accuracy thereof and is subject to changes, errors, and omissions