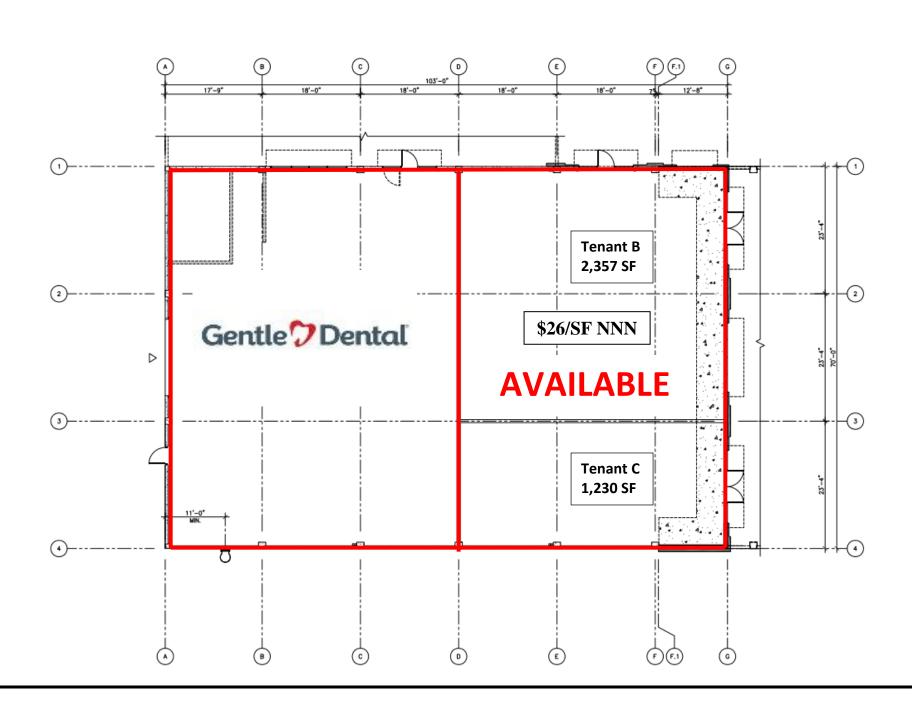

# RETAIL FOR LEASE

- 2050 S. Santiam Hwy - Lebanon, OR

Space Size: 3,587 SF (Divisible)
Lease Rate: \$26 / SF NNN

- Lease Rate varies based on size and location of space within the building
- New retail center located at the busiest signalized intersections in Lebanon, OR. (SE corner of Hwy 20 & S. Airport Rd). Traffic Count: 24,700 VPD
- Opportunity to join brand new Starbucks drive-thru, AT&T and Jack-in-the-Box and Gentle Dental Other surrounding retailers include Safeway, Taco Bell, Auto Zone, Lebanon Mega Foods, Burger King, Les Schwab and more. Best location in Lebanon!
- Space can be demised from 1,230 SF to 3,587 SF. Warm shell, TIs negotiable.
   NNN expense: \$0.33/sf +/- per month

## **Potential Space Demising**