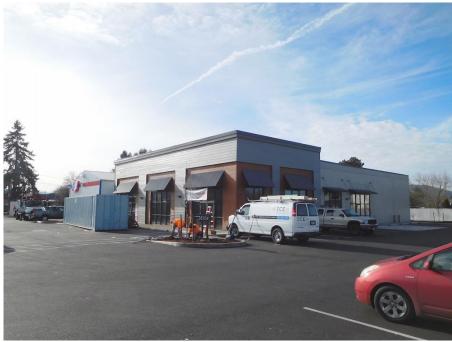

o join brand new Starbucks drive-thru, AT&T and Jack-in-the-Box and Gentle Dental Other surrounding retailers include Safeway, Taco Bell, Auto Zone, Lebanon Mega Foods, Burger King, Les Schwab and more. Best location in Lebanon!
- Space can be demised from 1,230 SF to 3,587 SF. Warm shell, TIs negotiable.
   NNN expense: \$0.33/sf +/- per month

#### JACK PENNINGTON

101 E Broadway | Ste 101 | Eugene OR 97401

cell: 541.513.0918
office: 541.345.4860
email: jack@eebcre.com

SUBJECT PROPERTY 1,230 SF - 3,587 SF



This information has been secured from sources deemed to be reliable. However, no warranty or guaranty is made by Owner or owner's agent as to the accuracy thereof and is subject to changes, errors, and omissions

### 2050 S. Santiam Hwy Lebanon, OR



**Subject Property** 











## **Potential Space Demising**





# S. AIRPORT ROAD



Hwv 20