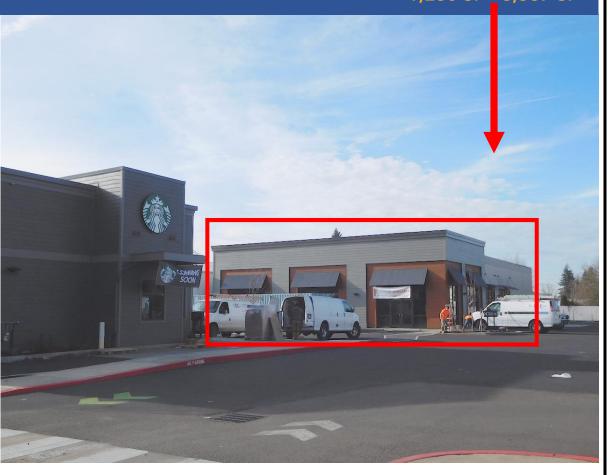

# RETAIL FOR LEASE

- 2050 S. Santiam Hwy - Lebanon, OR

Space Size: 3,587 SF (Divisible)
Lease Rate: \$26 / SF NNN

- Lease Rate varies based on size and location of space within the building
- New retail center located at the busiest signalized intersections in Lebanon, OR. (SE corner of Hwy 20 & S. Airport Rd). Traffic Count: 24,700 VPD
- Opportunity to join brand new Starbucks drive-thru, AT&T and Jack-in-the-Box and Gentle Dental Other surrounding retailers include Safeway, Taco Bell, Auto Zone, Lebanon Mega Foods, Burger King, Les Schwab and more. Best location in Lebanon!
- Space can be demised from 1,230 SF to 3,587 SF. Warm shell, TIs negotiable.
   NNN expense: \$0.33/sf +/- per month

#### JACK PENNINGTON

101 E Broadway | Ste 101 | Eugene OR 97401

cell: 541.513.0918
office: 541.345.4860
email: jack@eebcre.com

SUBJECT PROPERTY 1,230 SF - 3,587 SF

This information has been secured from sources deemed to be reliable. However, no warranty or guaranty is made by Owner or owner's agent as to the accuracy thereof and is subject to changes, errors, and omissions

## **Potential Space Demising**