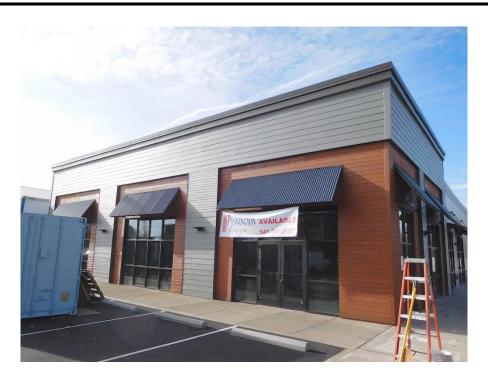

# RETAIL FOR LEASE

- 2050 S. Santiam Hwy - Lebanon, OR

Space Size: 3,587 SF (Divisible)
Lease Rate: \$26 / SF NNN

- Lease Rate varies based on size and location of space within the building
- New retail center located at the busiest signalized intersections in Lebanon, OR. (SE corner of Hwy 20 & S. Airport Rd). Traffic Count: 24,700 VPD
- Opportunity to join brand new Starbucks drive-thru, AT&T and Jack-in-the-Box and Gentle Dental Other surrounding retailers include Safeway, Taco Bell, Auto Zone, Lebanon Mega Foods, Burger King, Les Schwab and more. Best location in Lebanon!
- Space can be demised from 1,230 SF to 3,587 SF. Warm shell, TIs negotiable.
   NNN expense: \$0.33/sf +/- per month

#### JACK PENNINGTON

101 E Broadway | Ste 101 | Eugene OR 97401

cell: 541.513.0918
office: 541.345.4860
email: jack@eebcre.com

SUBJECT PROPERTY 1,230 SF - 3,587 SF

This information has been secured from sources deemed to be reliable. However, no warranty or guaranty is made by Owner or owner's agent as to the accuracy thereof and is subject to changes, errors, and omissions