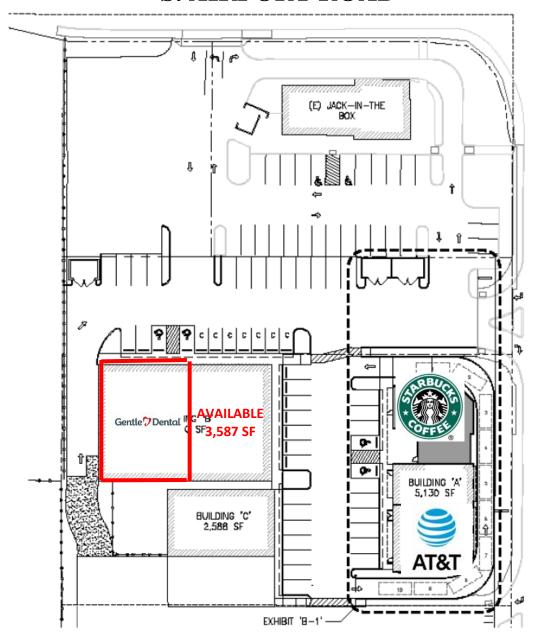

# RETAIL FOR LEASE

- 2050 S. Santiam Hwy - Lebanon, OR

Space Size: 3,587 SF (Divisible)
Lease Rate: \$26 / SF NNN

- Lease Rate varies based on size and location of space within the building
- New retail center located at the busiest signalized intersections in Lebanon, OR. (SE corner of Hwy 20 & S. Airport Rd). Traffic Count: 24,700 VPD
- Opportunity to join brand new Starbucks drive-thru, AT&T and Jack-in-the-Box and Gentle Dental Other surrounding retailers include Safeway, Taco Bell, Auto Zone, Lebanon Mega Foods, Burger King, Les Schwab and more. Best location in Lebanon!
- Space can be demised from 1,230 SF to 3,587 SF. Warm shell, TIs negotiable.
   NNN expense: \$0.33/sf +/- per month

### 2050 S. Santiam Hwy Lebanon, OR

**Subject Property** 

# S. AIRPORT ROAD

Hwv 20