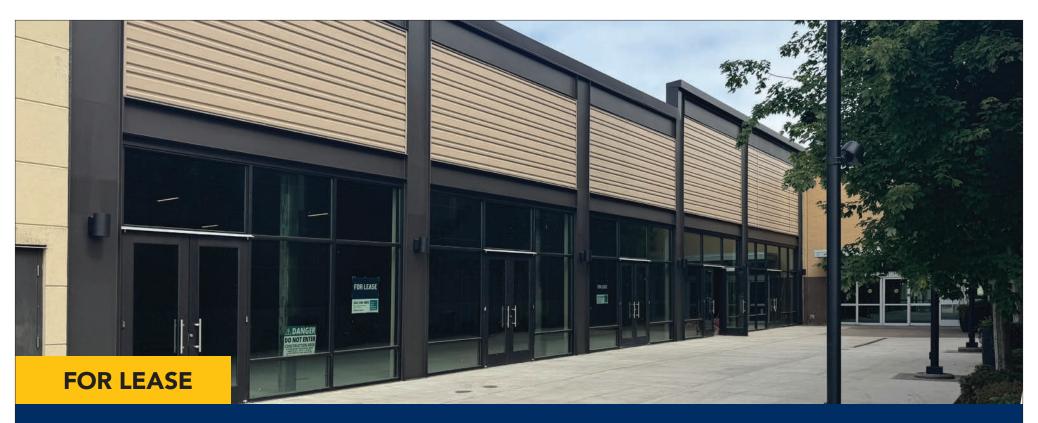

# High Traffic In-Line Space

**Shoppes at Gateway** 3000 Gateway Street Springfield OR 97477

#### **DETAILS**

- 1,730 5,200 Square feet of in-line space at the Shoppes at Gateway
- Co-tenants include Target, Cabelas, Hobby Lobby, Ulta, Crunch Fitness & Petco
- New exterior storefront system
- Shell condition allows for a flexible floor plan
- Tenant improvement allowance negotiable
- \$30.00/SF/Year, NNN (NNN's approximately \$6.50/SF/Year)