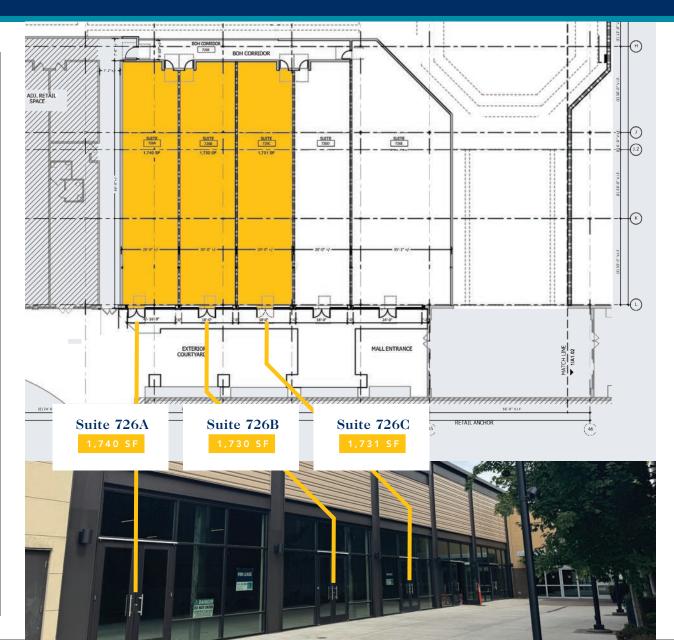

## Floor Plan

### Suites 726 A | B | C

5,200 SF

- 5,200 SF, can be demised
- New glass storefront system with double doors
- Concrete floors
- 16' ceilings
- HVAC is stubbed to the space, tenant to distribute
- Access to shared loading dock
- \$30.00/SF/YR, NNN