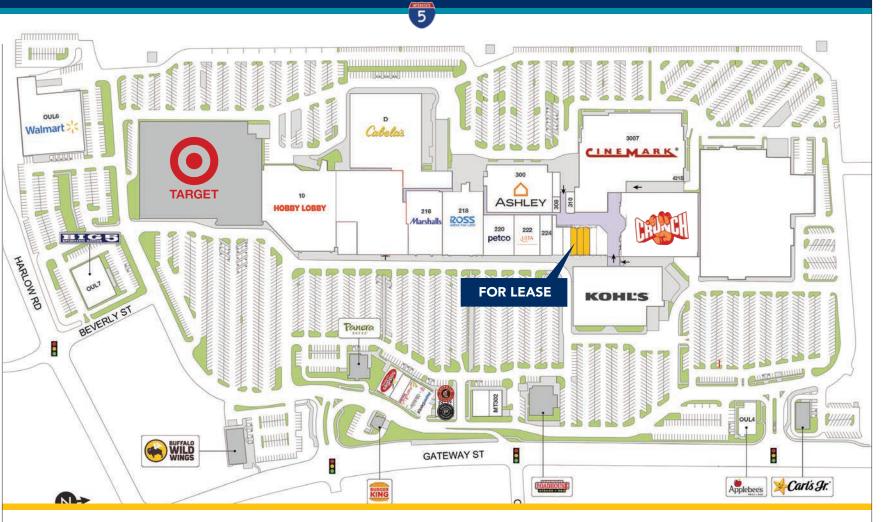

# the SHOPPES at GATEWAY | Site Plan

Shoppes at Gateway 3000 Gateway Street Springfield OR 97477

#### **TRAFFIC COUNTS**

• Gateway Street: 19,740 vehicles per day

• Beltline Highway: 33,069 vehicles per day

• I-5: 79,105 vehicles per day

#### **POPULATION**

3 mile radius: 88,737

• 5 mile radius: 181,353

• 10 mile radius: 288,017

#### **AVERAGE INCOME**

1 mile radius: \$99,400

3 mile radius: \$92,694

• 5 mile radius: \$91,847