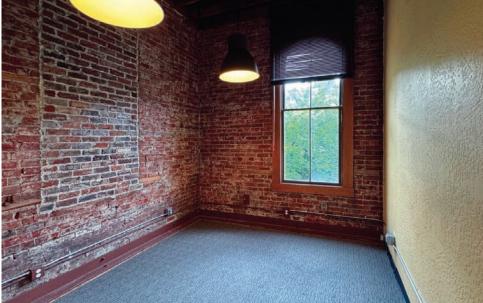

#### APPROX. 594 SF

- Building is loaded with character and charm
- Space includes a reception area with 3 offices, featuring large windows, exposed brick walls and high ceilings
- Elevatored/ADA compliant
- \$1.20/SF/Month, NNN NNN's approx.\$488/month

#### **APPROXIMATELY 594 SQ. FT.**

- Charming 2nd floor office space
- Space includes a small reception area with 3 offices, all of which have large windows, exposed brick walls and high ceilings.
- Building is elevatored/ADA compliant
- \$1.20 per square foot, per month, triple net (monthly triple net fees are approximately \$488.00)