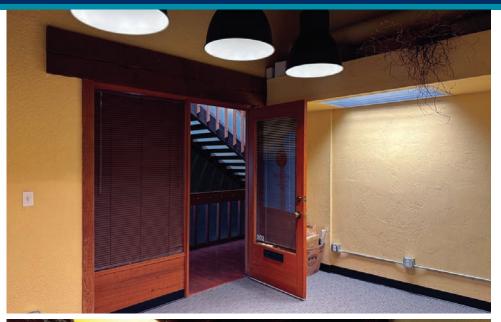

#### APPROX. 594 SF

- Building is loaded with character and charm
- Space includes a reception area with 3 offices, featuring large windows, exposed brick walls and high ceilings
- Elevatored/ADA compliant
- \$1.20/SF/Month, NNN NNN's approx.\$488/month

#### **APPROXIMATELY 594 SQ. FT.**

- Charming 2nd floor office space
- Space includes a small reception area with 3 offices, all of which have large windows, exposed brick walls and high ceilings.
- Building is elevatored/ADA compliant
- \$1.20 per square foot, per month, triple net (monthly triple net fees are approximately \$488.00)