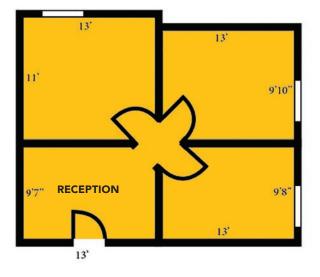

#### APPROX. 594 SF

- Building is loaded with character and charm
- Space includes a reception area with 3 offices, featuring large windows, exposed brick walls and high ceilings
- Elevatored/ADA compliant
- \$1.20/SF/Month, NNN NNN's approx.\$488/month

#### **APPROXIMATELY 594 SQ. FT.**

- Charming 2nd floor office space
- Space includes a small reception area with 3 offices, all of which have large windows, exposed brick walls and high ceilings.
- Building is elevatored/ADA compliant
- \$1.20 per square foot, per month, triple net (monthly triple net fees are approximately \$488.00)