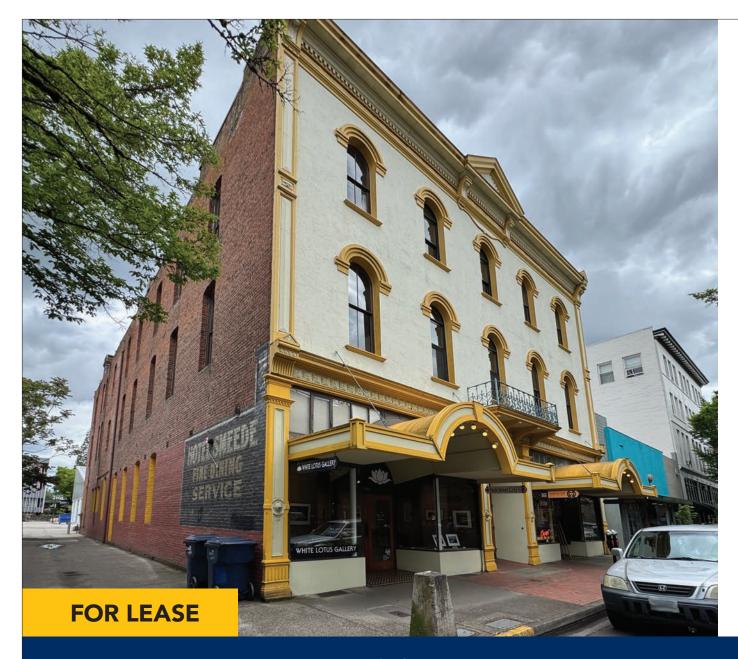

# Historic Office Space

Smeede Hotel Building 767 Willamette Street Eugene, Oregon 97401

The information in this package was gathered from sources deemed reliable, however Evans Elder Brown & Seubert makes no representation or warranty of the accuracy of the information. Any buyer or tenant considering a purchase or lease of this property should confirm any and all information relied upon in making the decision to purchase or lease prior to finalizing the transaction and bears the risk of all inaccuracies.

#### APPROX. 594 SF

- Building is loaded with character and charm
- Space includes a reception area with 3 offices, featuring large windows, exposed brick walls and high ceilings
- Elevatored/ADA compliant
- \$1.20/SF/Month, NNN NNN's approx.\$488/month