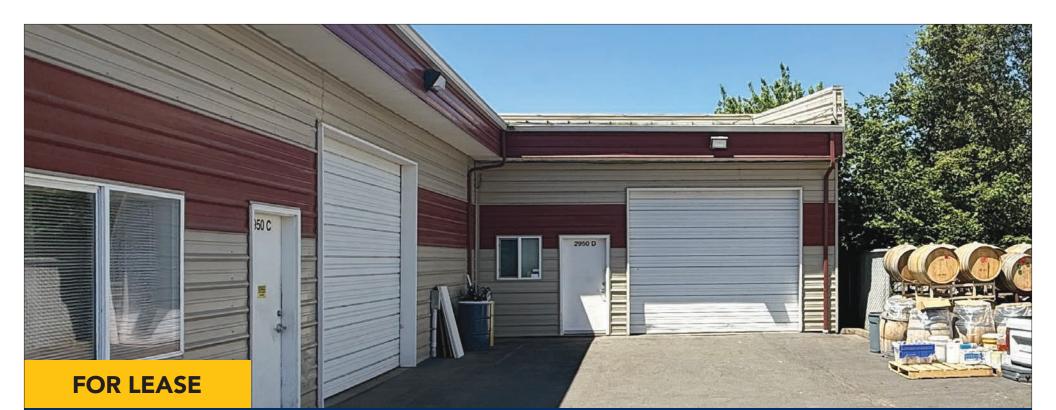

# Industrial Shop Space

SUITE D 2950 Allane Avenue Eugene OR 97402

- 2,600 SF
- 1 Office
- ADA Bathroom
- Roll-up Door
- Gas Heat
- 200 Amp Electrical Service
- \$2,300/Month, Modified Gross Rent

#### CONTACT

David Holland david@eebcre.com

Chip Radebaugh chip@eebcre.com

#### 541.345.4860

Licensed in the State of Oregon.