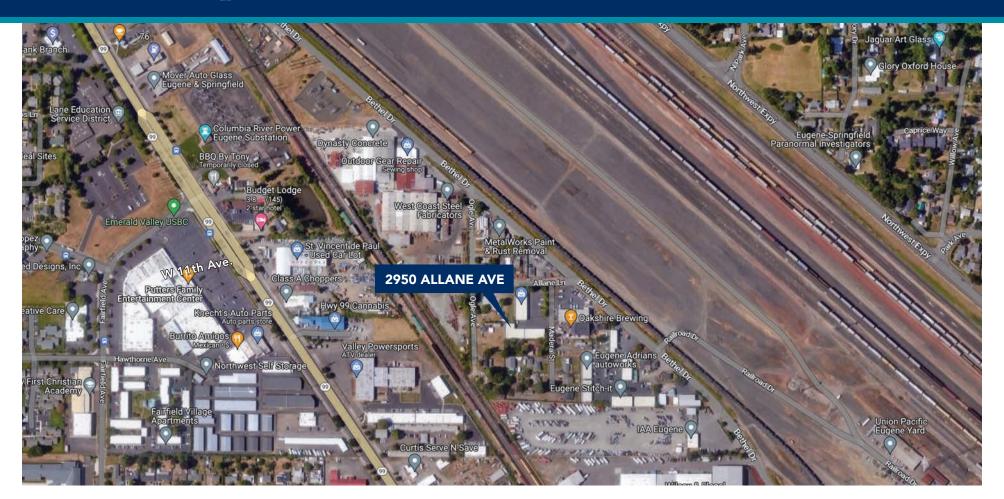

### Aerial Map

2950 Allane Ave. | Ste. D Eugene, Oregon 97402

Evans Elder Brown & Seubert commercial real estate