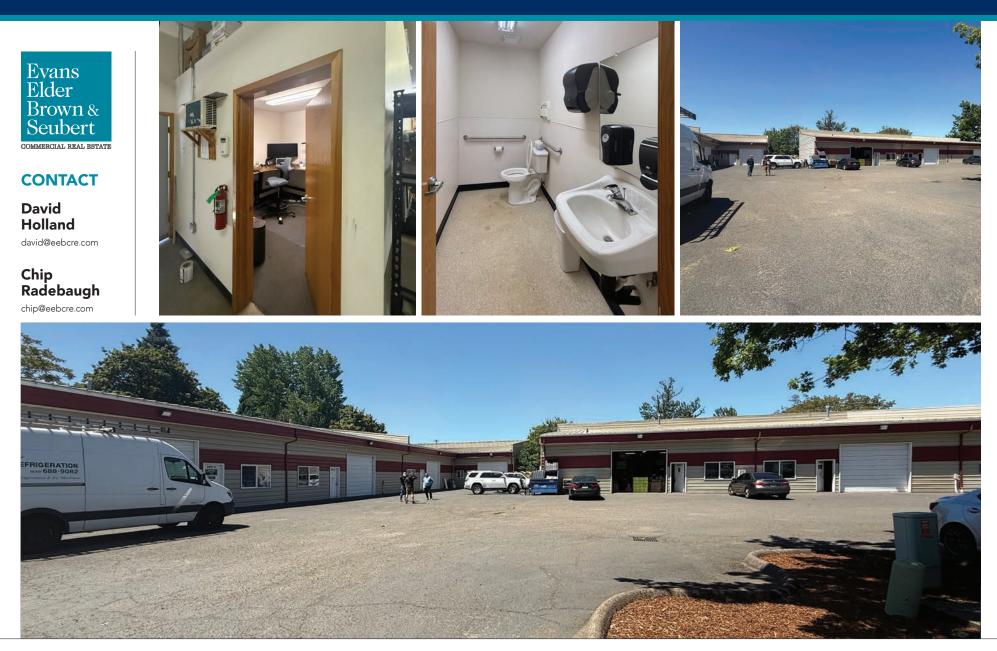

# Industrial Shop Space

SUITE D 2950 Allane Avenue Eugene OR 97402

- 2,600 SF
- 1 Office
- ADA Bathroom
- Roll-up Door
- Gas Heat
- 200 Amp Electrical Service
- \$2,300/Month, Modified Gross Rent



#### CONTACT

David Holland david@eebcre.com

Chip Radebaugh chip@eebcre.com

#### 541.345.4860

Licensed in the State of Oregon.

# Shop Interior

2950 Allane Ave. | Ste. D Eugene, Oregon 97402

Evans Elder Brown & Seubert

#### CONTACT

David Holland david@eebcre.com

Chip Radebaugh chip@eebcre.com

#### 541.345.4860

101 East Broadway Suite #101 Eugene, OR 97401

Licensed in the State of Oregon.



## Rooms & Exterior

2950 Allane Ave. | Ste. D Eugene, Oregon 97402



### Aerial Map

2950 Allane Ave. | Ste. D Eugene, Oregon 97402



Evans Elder Brown & Seubert commercial real estate

#### CONTACT

541.345.4860

David Holland david@eebcre.com Chip Radebaugh chip@eebcre.com