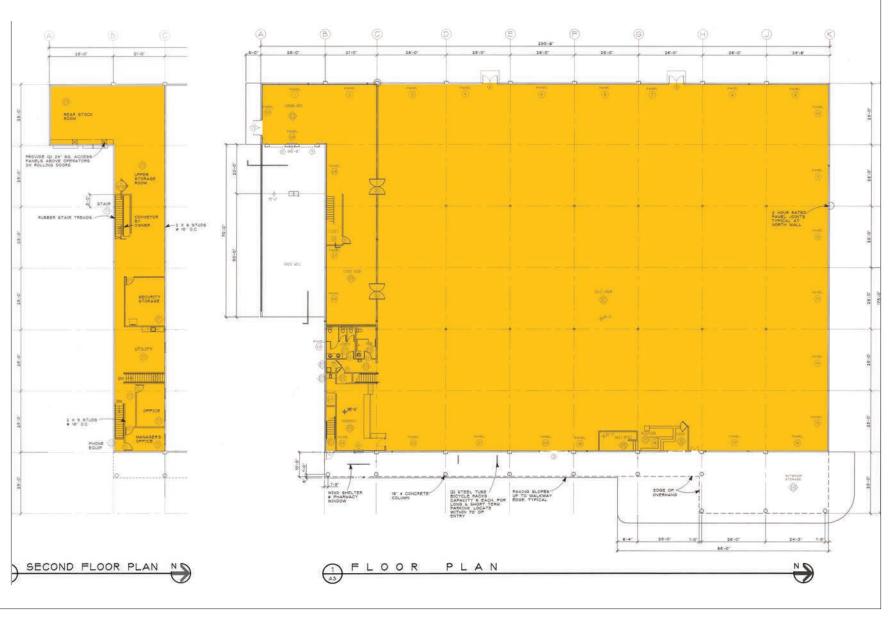

### Floor Plan

#### **RETAIL ANCHOR SPACE FOR LEASE**

- Approximately 32,600 square feet of retail anchor space with mezzanine office/storage area
- Excellent high traffic, North Eugene neighborhood center location across from Sheldon High School
- Market of Choice anchors east end of center
- Dock loading
- \$15.00/sf, NNN