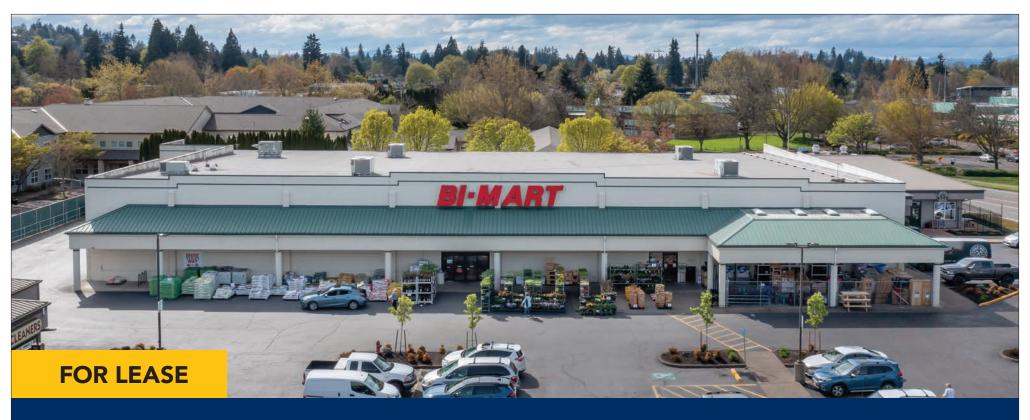

# Oasis Plaza Retail

2506 Willakenzie Rd. Eugene, OR 97401

#### **RETAIL ANCHOR SPACE FOR LEASE**

- Approximately 32,600 square feet of retail anchor space with mezzanine office/storage area
- Excellent high traffic, North Eugene neighborhood center location across from Sheldon High School
- Market of Choice anchors east end of center
- Dock loading
- \$15.00/sf, NNN