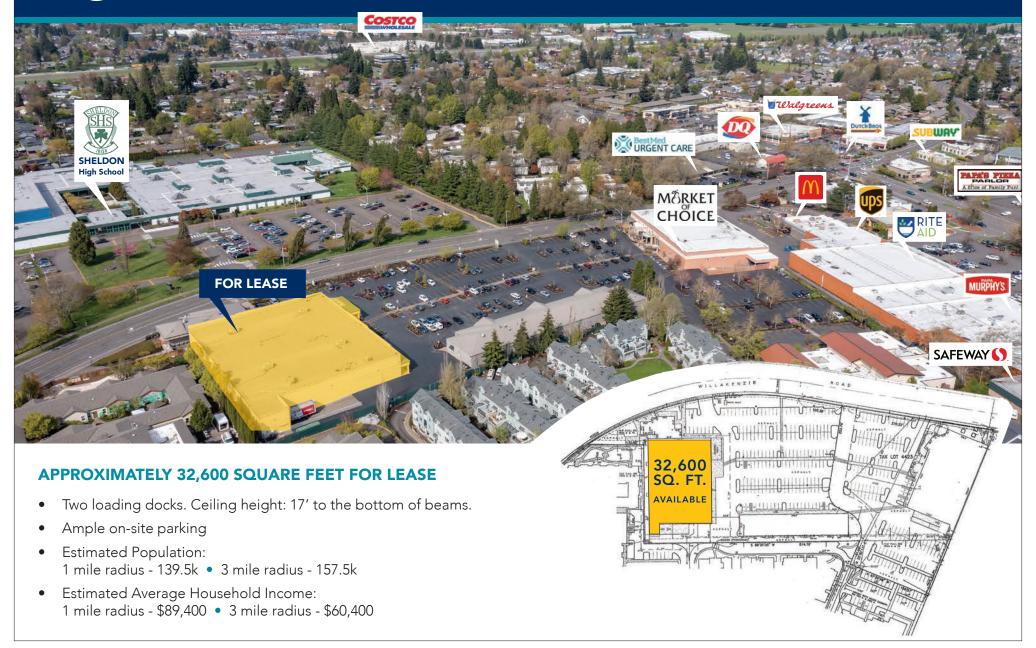

#### **RETAIL ANCHOR SPACE FOR LEASE**

- Approximately 32,600 square feet of retail anchor space with mezzanine office/storage area
- Excellent high traffic, North Eugene neighborhood center location across from Sheldon High School
- Market of Choice anchors east end of center
- Dock loading
- \$15.00/sf, NNN