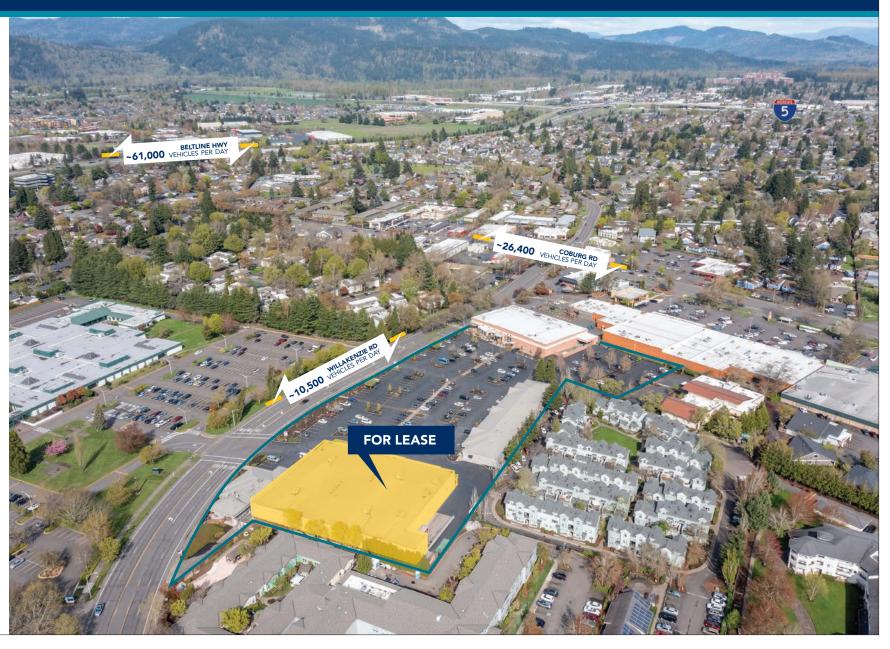

## High Traffic Retail on Willakenzie

2506 Willakenzie Road Eugene, Oregon 97401

#### **RETAIL ANCHOR SPACE FOR LEASE**

- Approximately 32,600 square feet of retail anchor space with mezzanine office/storage area
- Excellent high traffic, North Eugene neighborhood center location across from Sheldon High School
- Market of Choice anchors east end of center
- Dock loading
- \$15.00/sf, NNN