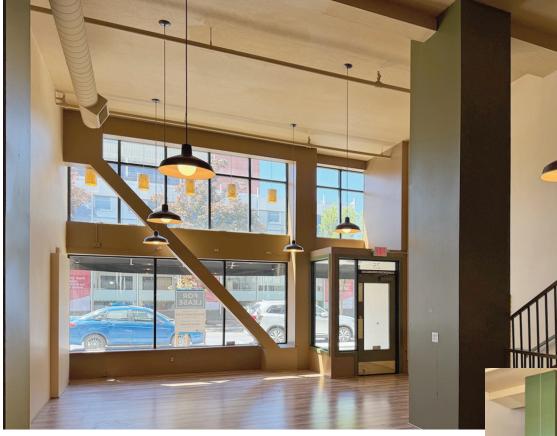

#### **1,860 SQUARE FEET**

- Willamette St. & E 8th Ave. in Downtown Eugene
- Open layout with mezzanine and finished basement
- Floor to ceiling windows; abundant natural light
- Access to common area ADA restrooms
- \$2,435 per Month, NN (NN's approx. \$447/Month)

### **APPROXIMATELY 1,860 SQUARE FEET**