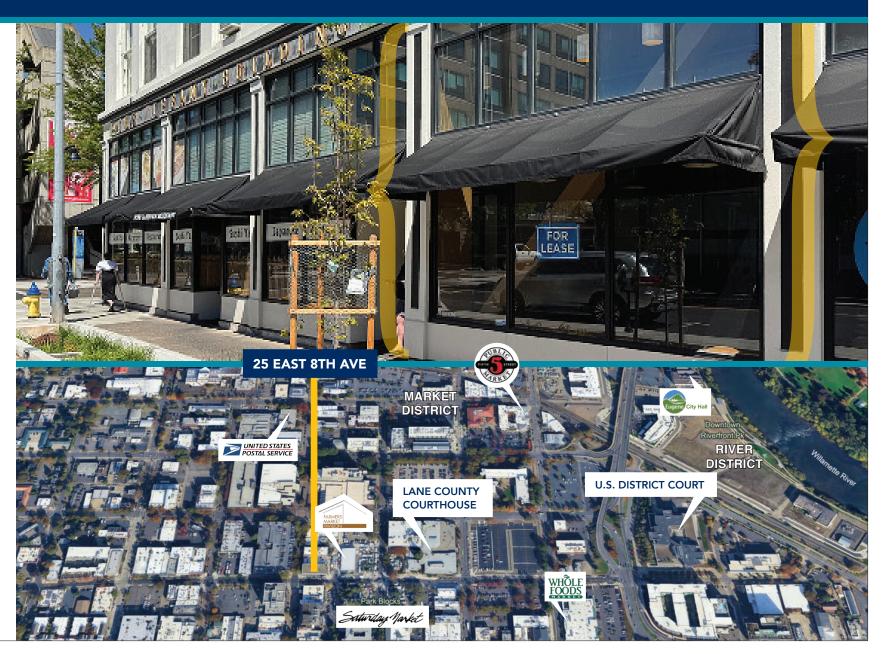

# 8th & Willamette Storefront

The Tiffany Building 25 East 8th Avenue Eugene, OR 97401

# E 8th & Willamette Storefront

The Tiffany Building 25 East 8th Avenue | Eugene OR 97401

# E 8th & Willamette Storefront

The Tiffany Building
25 East 8th Avenue | Eugene OR 97401

COMMERCIAL REAL ESTATI