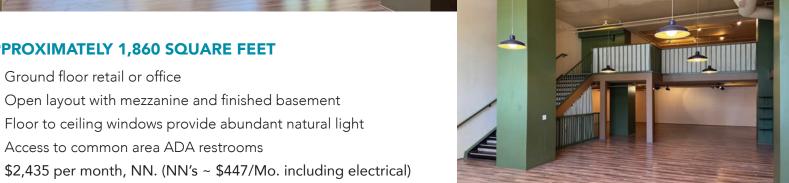

### **APPROXIMATELY 1,860 SQUARE FEET**

#### **1,860 SQUARE FEET**

- Willamette St. & E 8th Ave. in Downtown Eugene
- Open layout with mezzanine and finished basement
- Floor to ceiling windows; abundant natural light
- Access to common area ADA restrooms
- \$2,435 per Month, NN (NN's approx. \$447/Month)