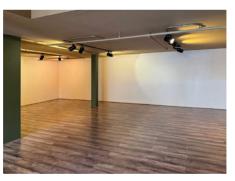

#### **1,860 SQUARE FEET**

- Willamette St. & E 8th Ave. in Downtown Eugene
- Open layout with mezzanine and finished basement
- Floor to ceiling windows; abundant natural light
- Access to common area ADA restrooms
- \$2,435 per Month, NN (NN's approx. \$447/Month)

### **APPROXIMATELY 1,860 SQUARE FEET**