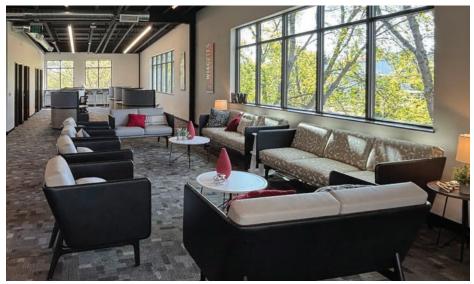

### SECOND FLOOR OFFICE SUITE

- 4,300 square feet
- Second floor with elevator
- On-site parking
- Occupancy October 1, 2025
- \$1.90 PSF, modified gross

- Seven (7) private offices
- Four (4) restrooms
- Large coffee bar
- Lounge
- Large meeting area