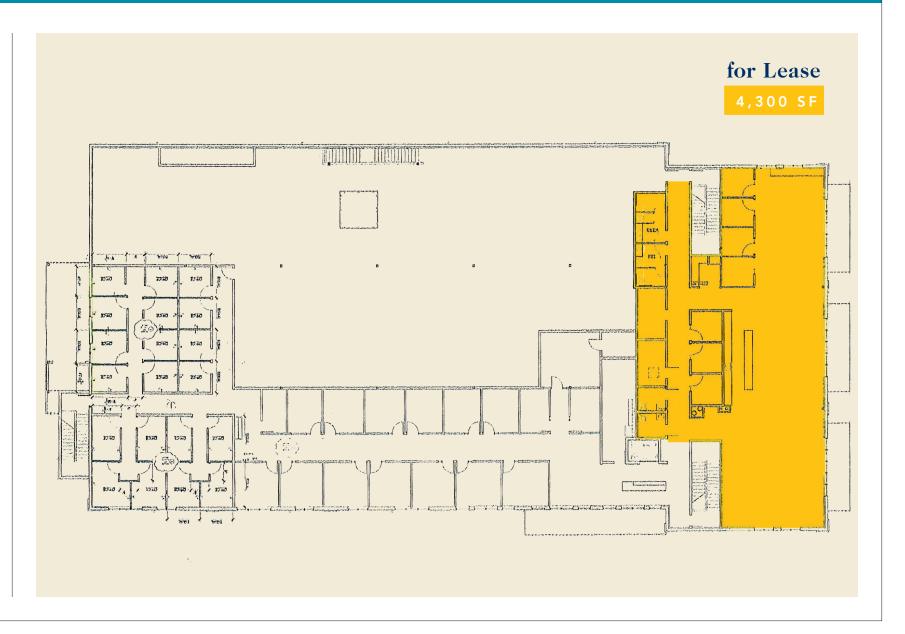

### SECOND FLOOR OFFICE SUITE

- 4,300 square feet
- Second floor with elevator
- On-site parking
- Occupancy October 1, 2025
- \$1.90 PSF, modified gross

- Seven (7) private offices
- Four (4) restrooms
- Large coffee bar
- Lounge
- Large meeting area

# 2nd Floor Plan