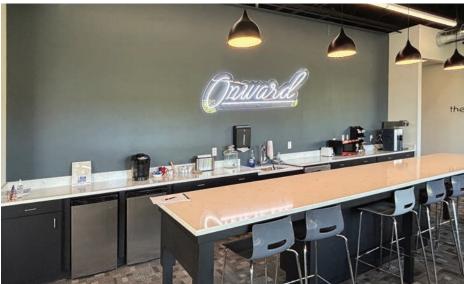

### SECOND FLOOR OFFICE SUITE

- 4,300 square feet
- Second floor with elevator
- On-site parking
- Occupancy October 1, 2025
- \$1.90 PSF, modified gross

- Seven (7) private offices
- Four (4) restrooms
- Large coffee bar
- Lounge
- Large meeting area