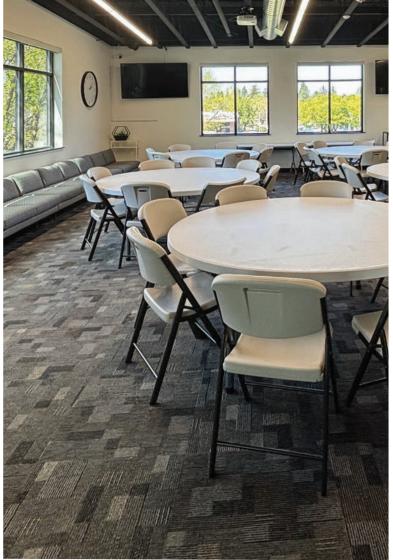

### SECOND FLOOR OFFICE SUITE

- 4,300 square feet
- Second floor with elevator
- On-site parking
- Occupancy October 1, 2025
- \$1.90 PSF, modified gross

- Seven (7) private offices
- Four (4) restrooms
- Large coffee bar
- Lounge
- Large meeting area