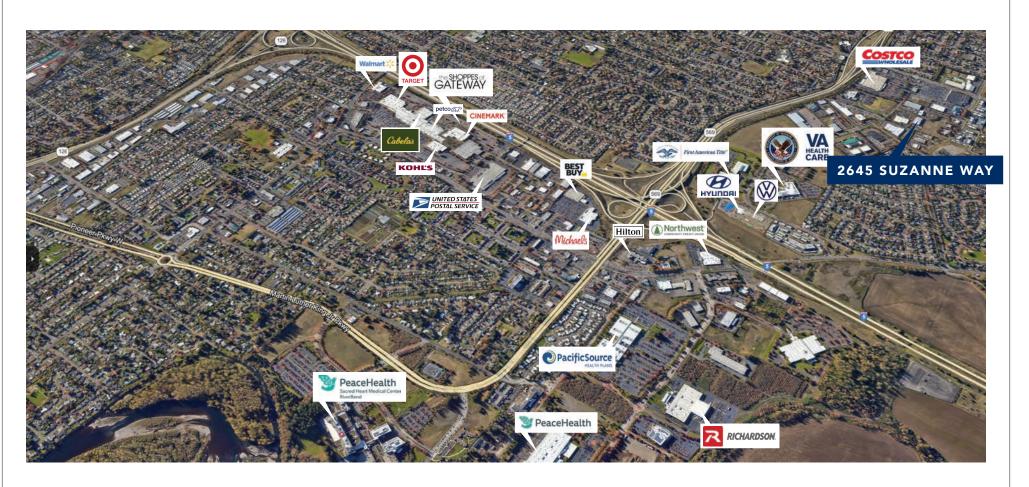

COND FLOOR OFFICE SUITE

- 4,300 square feet
- Second floor with elevator
- On-site parking
- Occupancy October 1, 2025
- \$1.90 PSF, modified gross

- Seven (7) private offices
- Four (4) restrooms
- Large coffee bar
- Lounge
- Large meeting area



COMMERCIAL REAL ESTATE

Jeff Elder

jeff@eebcre.com

Ashley Hope Wells ashley@eebcre.com

541.345.4860

Licensed in the State of Oregon.

# Overview



### CONTACT

# Jeff Elder

jeff@eebcre.com

# Ashley Hope Wells

ashley@eebcre.com

#### 541.345.4860

101 East Broadway Suite #101 Eugene, OR 97401

Licensed in the State of Oregon.







# 2nd Floor Plan



#### CONTACT

# Jeff Elder

jeff@eebcre.com

# Ashley Hope Wells

ashley@eebcre.com

#### 541.345.4860

101 East Broadway Suite #101 Eugene, OR 97401

Licensed in the State of Oregon.







CONTACT

541.345.4860

**Jeff Elder** jeff@eebcre.com

**Ashley Hope Wells** 

ashley@eebcre.com