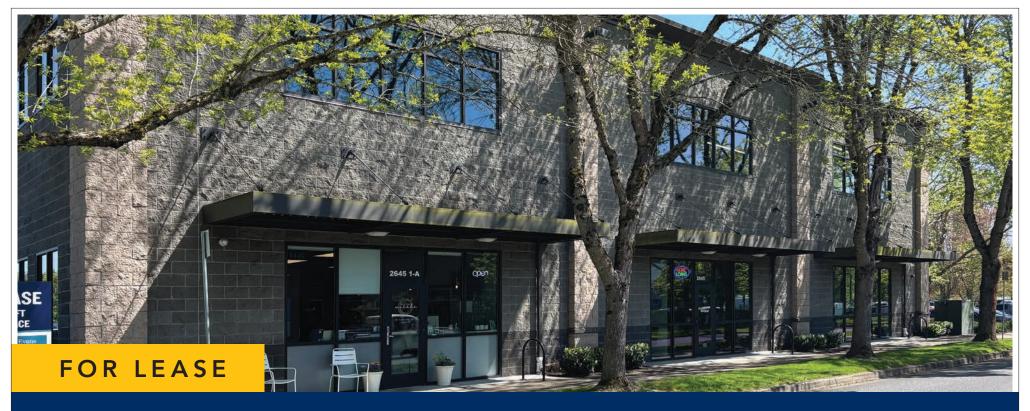

# Class A Office Space

2645 Suzanne Way Eugene OR 97408

### SECOND FLOOR OFFICE SUITE

- 4,300 square feet
- Second floor with elevator
- On-site parking
- Occupancy October 1, 2025
- \$1.90 PSF, modified gross

- Seven (7) private offices
- Four (4) restrooms
- Large coffee bar
- Lounge
- Large meeting area