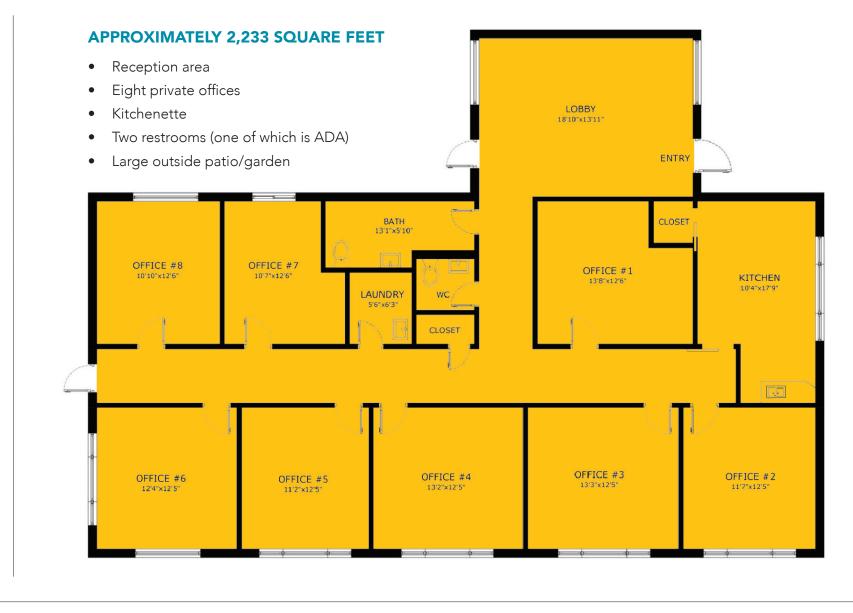

#### STAND-ALONE BUILDING WITH ON-SITE PARKING

- Approximately 2,233 square feet of medical/office space
- Located on the corner of Charnelton Street and W 14th Avenue
- 13 on-site parking spaces including 1 ADA space as well as on-street parking
- Space consists of reception area, 8 private offices, kitchenette, two restrooms (one of which is ADA) and large outside patio/garden
- \$3,350 per Month, NNN

## Floor Plan