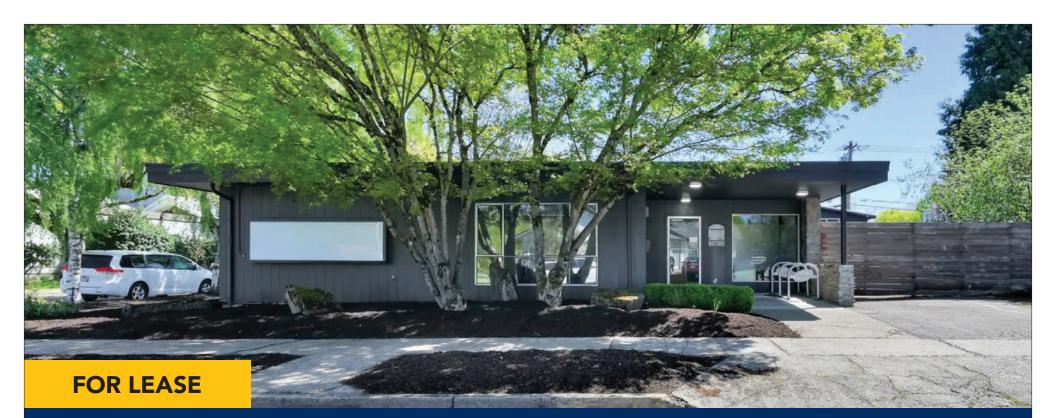

# Medical/Office Building

1413 Charnelton St. Eugene OR 97401

#### STAND-ALONE BUILDING WITH ON-SITE PARKING

- Approximately 2,233 square feet of medical/office space
- Located on the corner of Charnelton Street and W 14th Avenue
- 13 on-site parking spaces including 1 ADA space as well as on-street parking
- Space consists of reception area, 8 private offices, kitchenette, two restrooms (one of which is ADA) and large outside patio/garden
- \$3,350 per Month, NNN

### Exterior Photographs