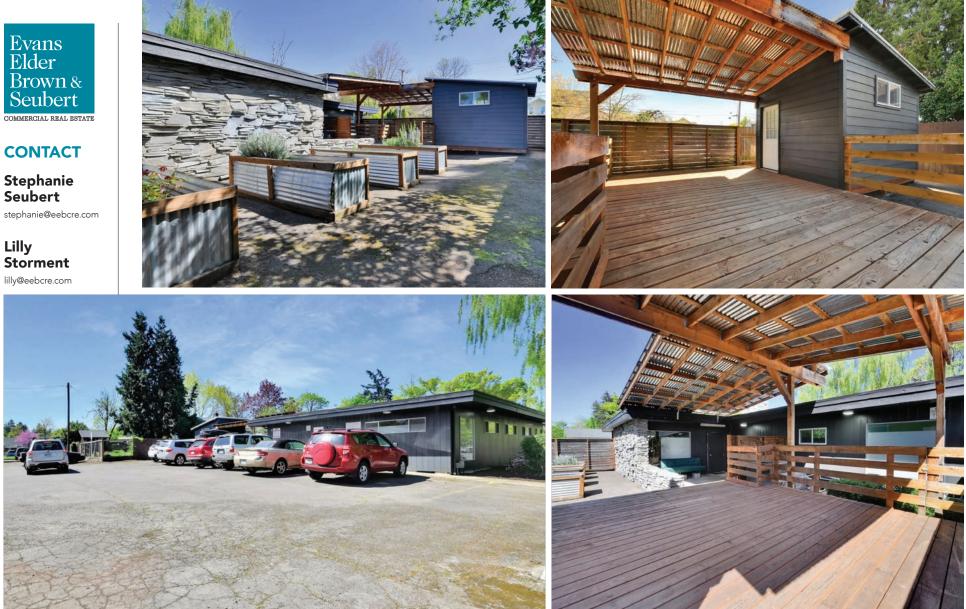

### Exterior Photographs

#### 1413 Charnelton Street Eugene, Oregon 97401

CONTACT

Stephanie Seubert

Lilly Storment

#### STAND-ALONE BUILDING WITH ON-SITE PARKING

- Approximately 2,233 square feet of medical/office space
- Located on the corner of Charnelton Street and W 14th Avenue
- 13 on-site parking spaces including 1 ADA space as well as on-street parking
- Space consists of reception area, 8 private offices, kitchenette, two restrooms (one of which is ADA) and large outside patio/garden
- \$3,350 per Month, NNN