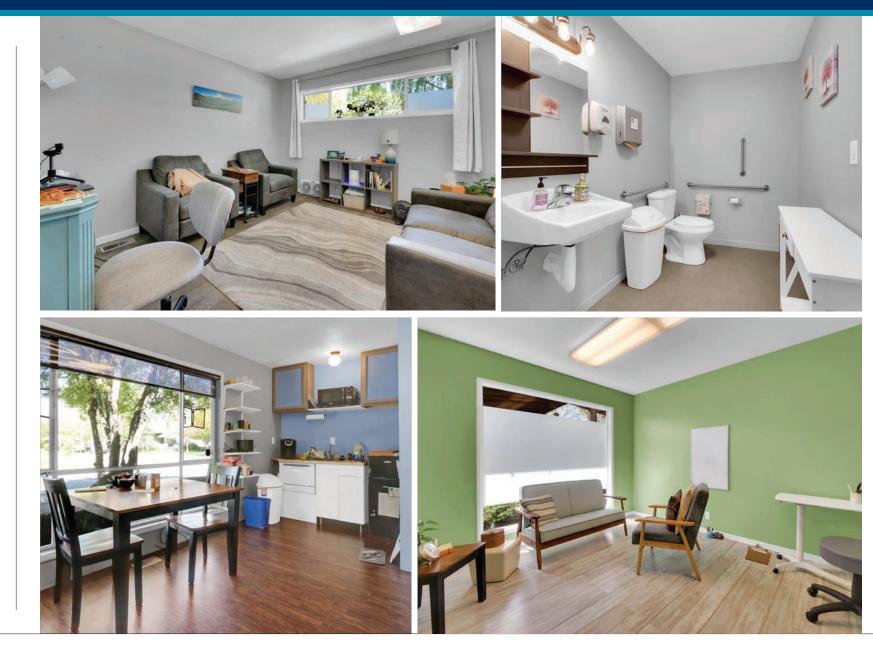

## Interior Photographs

### Interior Photographs

1413 Charnelton Street Eugene, Oregon 97401

#### STAND-ALONE BUILDING WITH ON-SITE PARKING

- Approximately 2,233 square feet of medical/office space
- Located on the corner of Charnelton Street and W 14th Avenue
- 13 on-site parking spaces including 1 ADA space as well as on-street parking
- Space consists of reception area, 8 private offices, kitchenette, two restrooms (one of which is ADA) and large outside patio/garden
- \$3,350 per Month, NNN