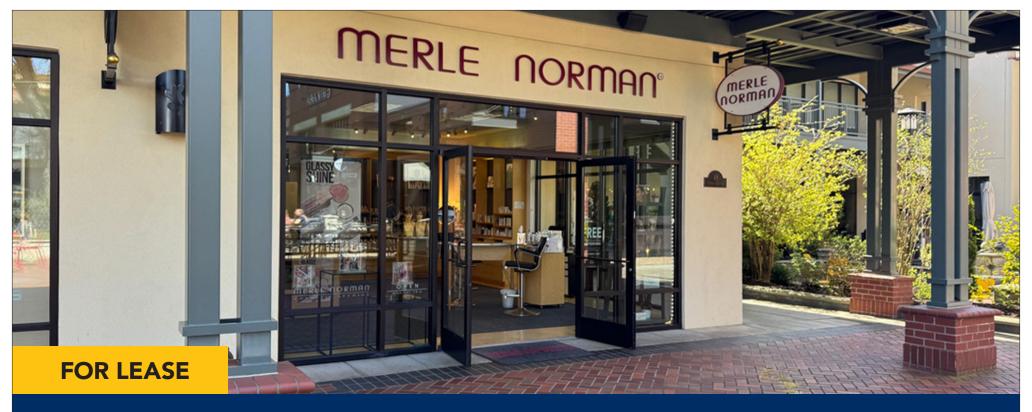

# Oakway Courtyard Retail

48 Oakway Center Eugene, OR 97401

### **DETAILS**

- Approximately 669 square feet
- Located on the ground floor in the Heritage Courtyard between Chicos & Sabai
- Floor plan consists of mostly open space with a small storage area and large windows
- Outdoor seating area could be incorporated into Lease
- \$36.00 per square foot, triple net