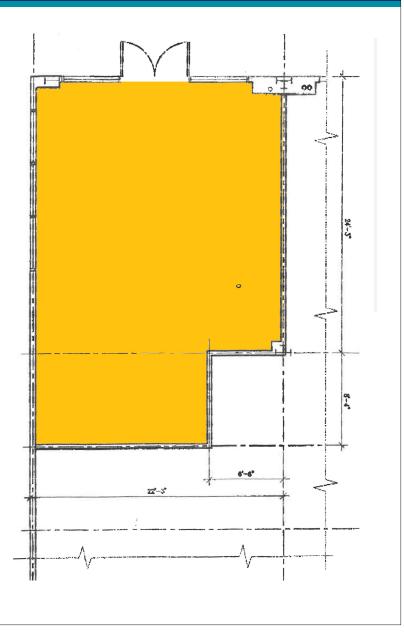

### **DETAILS**

- Approximately 669 square feet
- Located on the ground floor in the Heritage Courtyard between Chicos & Sabai
- Floor plan consists of mostly open space with a small storage area and large windows
- Outdoor seating area could be incorporated into Lease
- \$36.00 per square foot, triple net