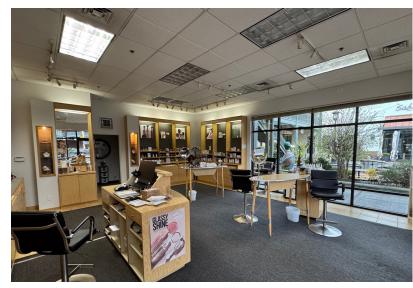

### **DETAILS**

- Approximately 669 square feet
- Located on the ground floor in the Heritage Courtyard between Chicos & Sabai
- Floor plan consists of mostly open space with a small storage area and large windows
- Outdoor seating area could be incorporated into Lease
- \$36.00 per square foot, triple net

## Retail Space