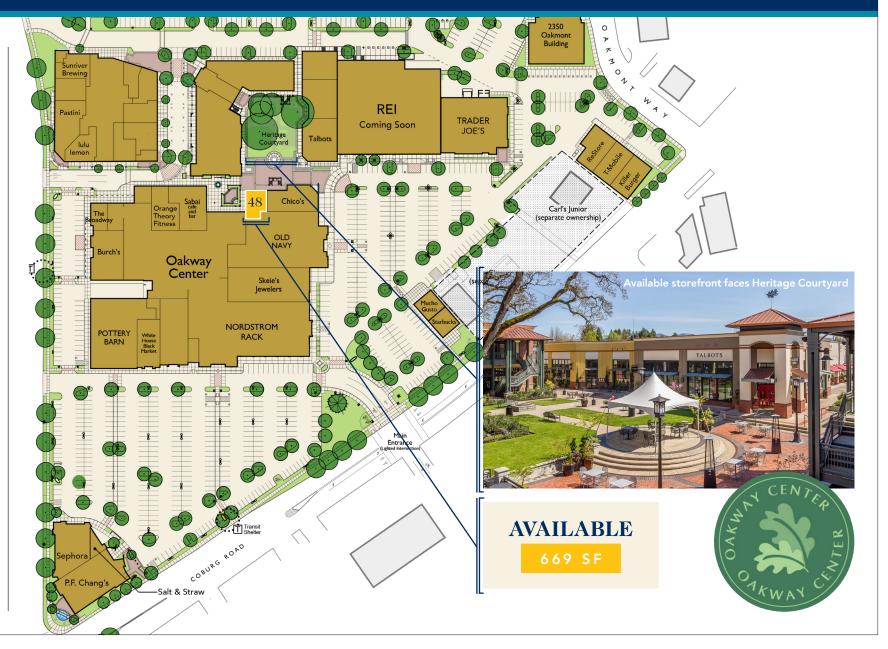

### **DETAILS**

- Approximately 669 square feet
- Located on the ground floor in the Heritage Courtyard between Chicos & Sabai
- Floor plan consists of mostly open space with a small storage area and large windows
- Outdoor seating area could be incorporated into Lease
- \$36.00 per square foot, triple net

### Oakway Site Plan

48 Oakway Center Eugene, Oregon 97401