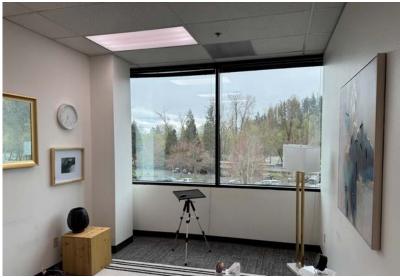

## Suite 310 Photographs

COMMERCIAL REAL ESTATI

#### **SUITE 310 DETAILS**

- Approximately 1,164 rsf
- Efficient layout includes 3 offices with south facing windows, one large conference room with relites, small storage space and nice reception area.
- \$2.05 per rentable square foot, per month, fully serviced

#### **APPROXIMATELY 1,164 RENTABLE SQUARE FEET**

- Three offices with south facing windows
- One large conference room
- Spacious reception area
- Small storage area
- Common area restrooms