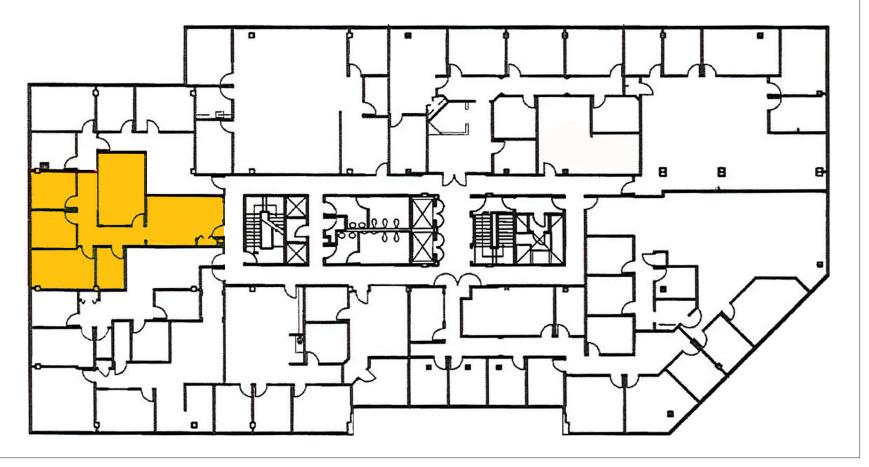

## 3rd Floor Plan | Suite 310

#### Suite 310

#### **APPROXIMATELY 1,164 RENTABLE SQUARE FEET**

- Three offices with south facing windows
- One large conference room
- Spacious reception area
- Small storage area
- Common area restrooms