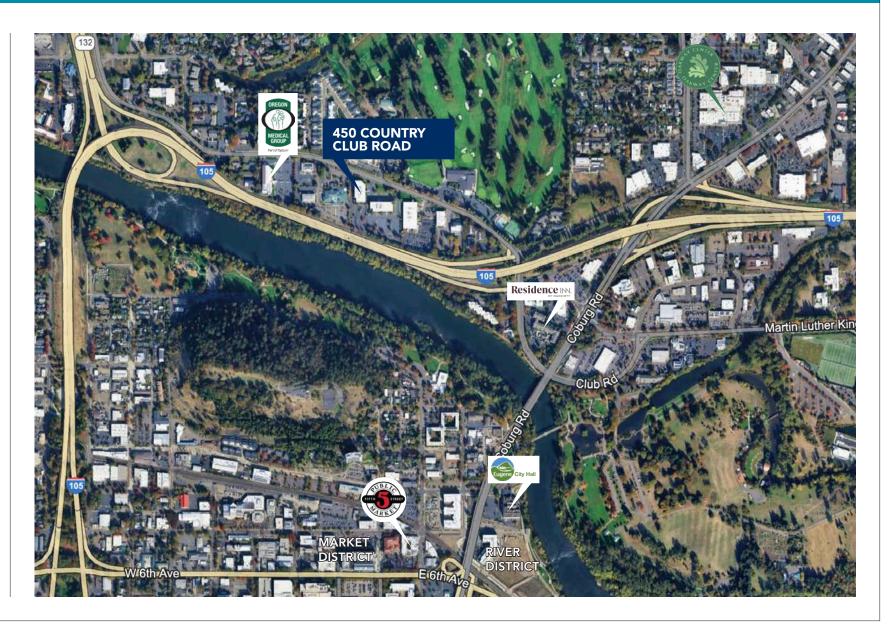

re.com

#### Alan Evans

alan@eebcre.com

#### 541.345.4860

101 East Broadway Suite #101 Eugene, OR 97401

Licensed in the State of Oregon.









## 3rd Floor Plan | Suite 310



#### **CONTACT**

#### Stephanie Seubert

stephanie@eebcre.com

#### Alan Evans

alan@eebcre.com

#### 541.345.4860

101 East Broadway Suite #101 Eugene, OR 97401

Licensed in the State of Oregon.

#### Suite 310

#### **APPROXIMATELY 1,164 RENTABLE SQUARE FEET**

- Three offices with south facing windows
- One large conference room
- Spacious reception area
- Small storage area
- Common area restrooms



## Location



### CONTACT

#### Stephanie Seubert

stephanie@eebcre.com

#### Alan Evans

alan@eebcre.com

#### 541.345.4860

101 East Broadway Suite #101 Eugene, OR 97401

Licensed in the State of Oregon.