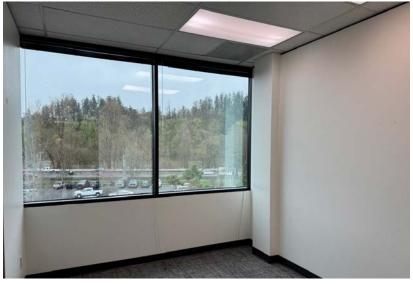

## Suite 310 Photographs

COMMERCIAL REAL ESTATI

#### **SUITE 310 DETAILS**

- Approximately 1,164 rsf
- Efficient layout includes 3 offices with south facing windows, one large conference room with relites, small storage space and nice reception area.
- \$2.05 per rentable square foot, per month, fully serviced

#### **APPROXIMATELY 1,164 RENTABLE SQUARE FEET**

- Three offices with south facing windows
- One large conference room
- Spacious reception area
- Small storage area
- Common area restrooms