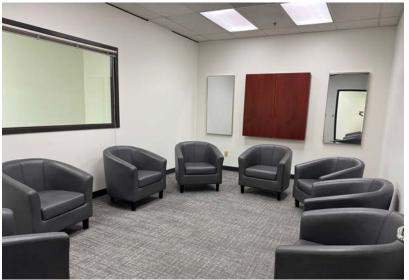

## Suite 310 Photographs

COMMERCIAL REAL ESTATI

#### **SUITE 310 DETAILS**

- Approximately 1,164 rsf
- Efficient layout includes 3 offices with south facing windows, one large conference room with relites, small storage space and nice reception area.
- \$2.05 per rentable square foot, per month, fully serviced

#### **APPROXIMATELY 1,164 RENTABLE SQUARE FEET**

- Three offices with south facing windows
- One large conference room
- Spacious reception area
- Small storage area
- Common area restrooms