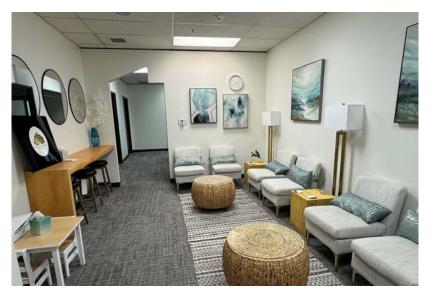

## Suite 310 Photographs

COMMERCIAL REAL ESTATI

#### **SUITE 310 DETAILS**

- Approximately 1,164 rsf
- Efficient layout includes 3 offices with south facing windows, one large conference room with relites, small storage space and nice reception area.
- \$2.05 per rentable square foot, per month, fully serviced

#### **APPROXIMATELY 1,164 RENTABLE SQUARE FEET**

- Three offices with south facing windows
- One large conference room
- Spacious reception area
- Small storage area
- Common area restrooms