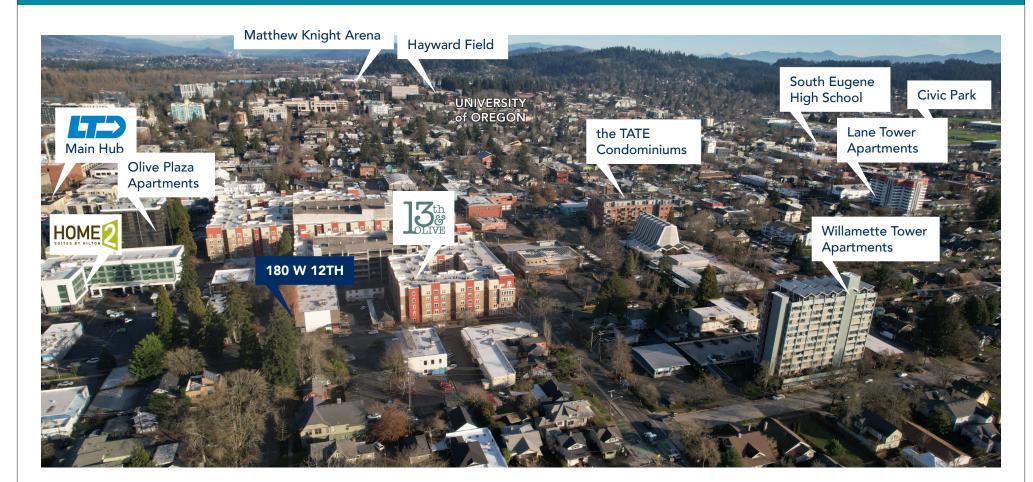

.4860

101 East Broadway Suite #101 Eugene, OR 97401

Licensed in the State of Oregon.



## ~1,000 SQ FT

- Ground floor office
- Reception/open work area
- Five (5) private offices
- Large windows
- Access to a shared restroom
- On-site parking for visitors as well as two reserved spaces
- \$1,450 per month, modified gross

The information in this package was gathered from sources deemed reliable, however Evans Elder Brown & Seubert makes no representation or warranty of the accuracy of the information. Any buyer or tenant considering a purchase or lease of this property should confirm any and all information relied upon in making the decision to purchase or lease prior to finalizing the transaction and bears the risk of all inaccuracies.

# Location

180 W 12th Avenue Eugene, OR 97401



## Evans Elder Brown & Seubert commercial real estate

#### CONTACT

Lilly Storment lilly@eebcre.com

541.345.4860

The information in this package was gathered from sources deemed reliable, however Evans Elder Brown & Seubert makes no representation or warranty of the accuracy of the information. Any buyer or tenant considering a purchase or lease of this property should confirm any and all information relied upon in making the decision to purchase or lease prior to finalizing the transaction and bears the risk of all inaccuracies.