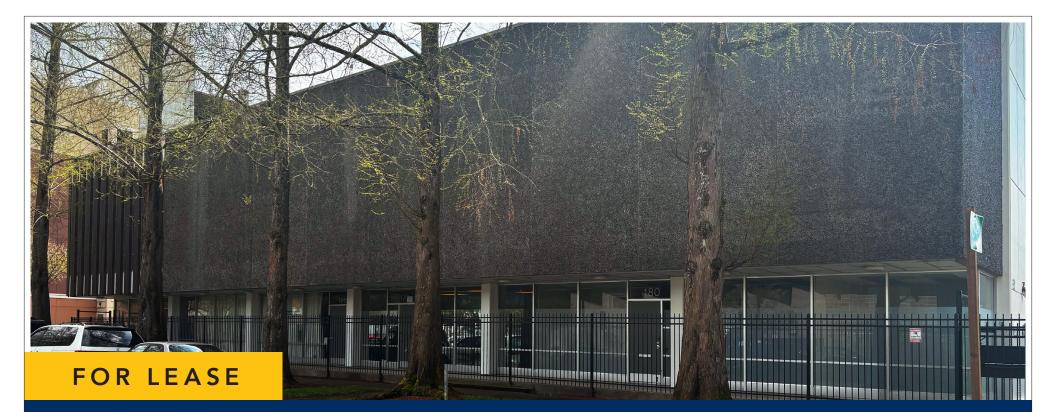

# Downtown Office Space

180 W 12th Avenue Eugene OR 97401

# ~1,000 SF OF GROUND FLOOR OFFICE

- Space includes reception/open work area, five private offices, large windows and access to a shared restroom
- Gated, secure entry and on-site security
- Two dedicated parking spaces
- \$1,450 per month, modified gross All utilities included, tenant pays \$51.34 per month for on-site security.

## ~1,000 SQ FT

- Ground floor office
- Reception/open work area
- Five (5) private offices
- Large windows
- Access to a shared restroom
- On-site parking for visitors as well as two reserved spaces
- \$1,450 per month, modified gross