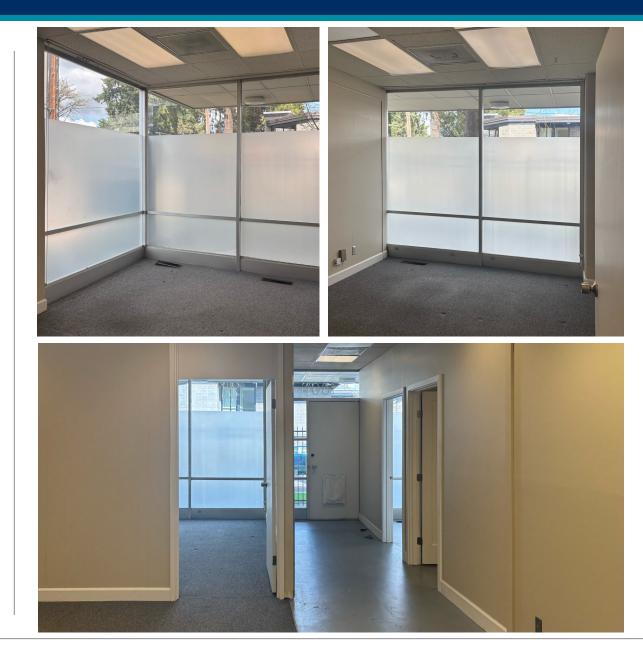

# Interior Layout

# ~1,000 SF OF GROUND FLOOR OFFICE

- Space includes reception/open work area, five private offices, large windows and access to a shared restroom
- Gated, secure entry and on-site security
- Two dedicated parking spaces
- \$1,450 per month, modified gross All utilities included, tenant pays \$51.34 per month for on-site security.

## ~1,000 SQ FT

- Ground floor office
- Reception/open work area
- Five (5) private offices
- Large windows
- Access to a shared restroom
- On-site parking for visitors as well as two reserved spaces
- \$1,450 per month, modified gross