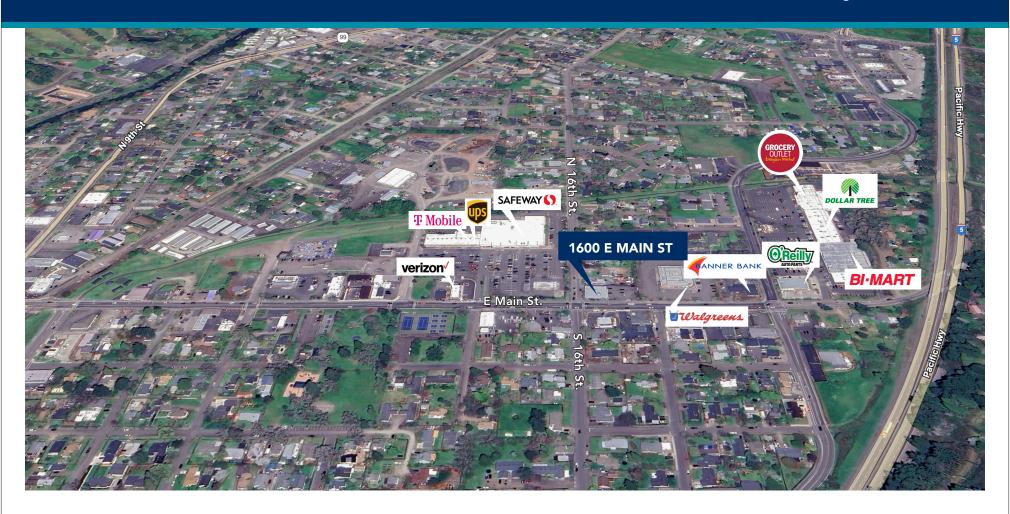

# High Traffic Retail Building

1600 East Main Street Cottage Grove OR

#### **DETAILS**

- Approximately 5,040 square feet of ground floor retail
- Highly visible location on the corner of 16th and Main Street with excellent signage on three sides of the building
- 21 on-site parking spaces
- \$1.10/SF/Month NNN