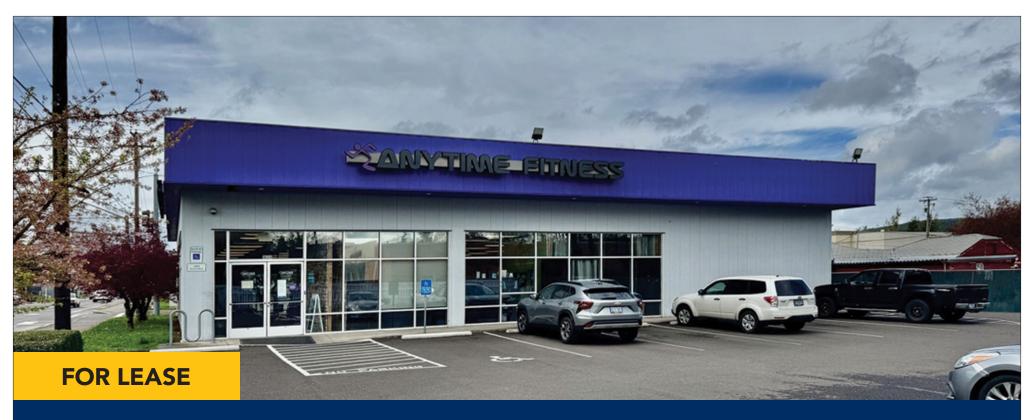

# High Traffic Retail Building

1600 East Main Street Cottage Grove OR

#### **DETAILS**

- Approximately 5,040 square feet of ground floor retail
- Highly visible location on the corner of 16th and Main Street with excellent signage on three sides of the building
- 21 on-site parking spaces
- \$1.10/SF/Month NNN