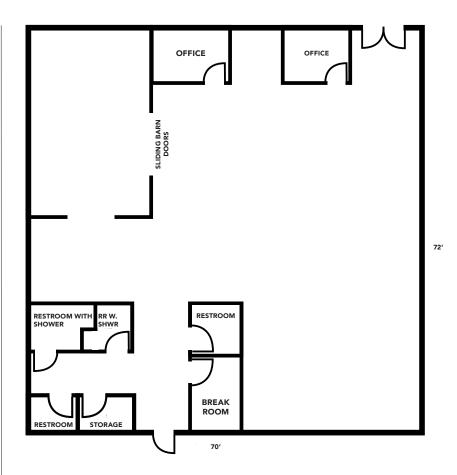

### Floor Plan

COMMERCIAL REAL ESTAT

#### 541.345.4860

101 East Broadway Suite #101 Eugene, OR 97401

Licensed in the State of Oregon.

- Open floor plan
- Large windows throughout
- High ceilings
- Two private offices
- Large training/conference room
- Four ADA restrooms, two of which also have showers