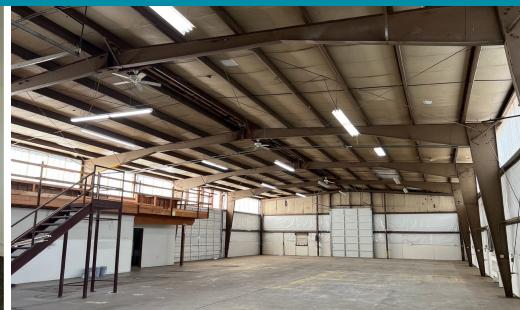

## Description

1270 Interior Street Eugene OR 97402

#### 541.345.4860

101 East Broadway Suite #101 Eugene, OR 97401

Licensed in the State of Oregon.

- Building has two small offices, open clear span warehouse space with 16' clear height ceilings, two 12' x 14' roll-up doors and one 20' x 12' roll up door.
- Property is located on a fenced and gated lot of approximately 0.90 acres providing for outdoor storage.