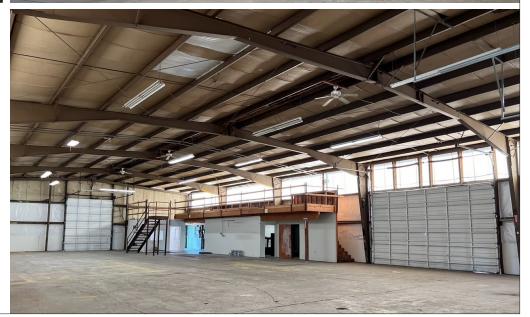

## Description

1270 Interior Street Eugene OR 97402

#### 541.345.4860

101 East Broadway Suite #101 Eugene, OR 97401

Licensed in the State of Oregon.

- Building has two small offices, open clear span warehouse space with 16' clear height ceilings, two 12' x 14' roll-up doors and one 20' x 12' roll up door.
- Property is located on a fenced and gated lot of approximately 0.90 acres providing for outdoor storage.