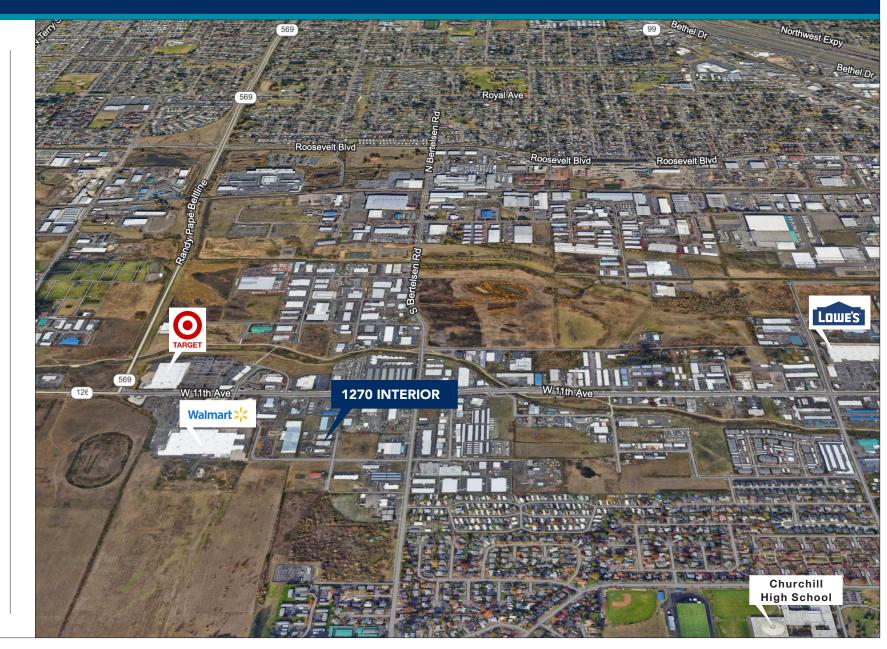

3 **MEZZANINE AREA**

The information in this package was gathered from sources deemed reliable, however Evans Elder Brown & Seubert makes no representation or warranty of the accuracy of the information. Any buyer or tenant considering a purchase or lease of this property should confirm any and all information relied upon in making the decision to purchase or lease prior to finalizing the transaction and bears the risk of all inaccuracies.

### Clear Span Warehouse with Office Space

#### **APPROXIMATELY 7,452 SQUARE FEET**

## Location

1270 Interior Street Eugene OR 97402

#### Evans Elder Brown & Seubert

#### CONTACT

Stephanie Seubert stephanie@eebcre.com

John Brown

john@eebcre.com

#### 541.345.4860

101 East Broadway Suite #101 Eugene, OR 97401

Licensed in the State of Oregon.



The information in this package was gathered from sources deemed reliable, however Evans Elder Brown & Seubert makes no representation or warranty of the accuracy of the information. Any buyer or tenant considering a purchase or lease of this property should confirm any and all information relied upon in making the decision to purchase or lease prior to finalizing the transaction and bears the risk of all inaccuracies.