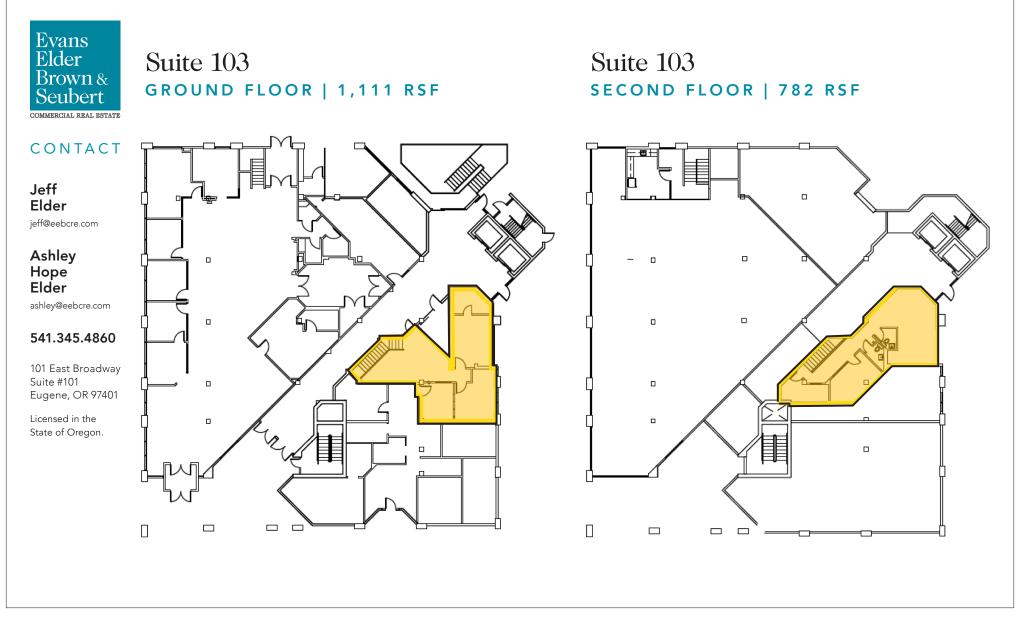

#### PRIME DOWNTOWN OFFICE SPACE | SUITE 103

- Class A Office Building
- 1,892 rentable square feet
  - 1,111, rentable square feet on the ground floor
  - 782 rentable square feet on the second floor (no elevator)
- Restroom & kitchenette
- \$1.35 per square foot per month, fully serviced

## Evans Elder Brown & Seubert COMMERCIAL REAL ESTATE

CONTACT

Jeff Elder jeff@eebcre.com

Ashley Hope Elder ashley@eebcre.com