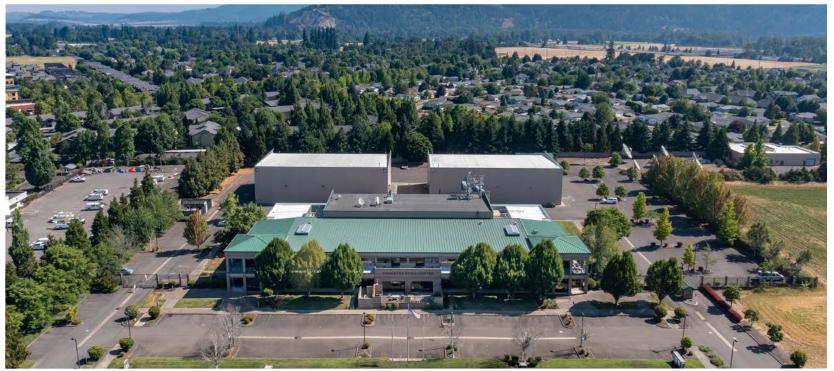

# Chambers Media Center

2975 Chad Drive Eugene, OR 97408

### **APPROXIMATELY 19,907 RSF**

- Ground floor office space which was previously occupied by a call center which allowed for 165+ workstations.
- Conveniently located with excellent access to I-5 and Randy Papé Beltline Highway
- Good on-site parking
- \$1.00 per square foot per month, NNN (NNN's approximately 74¢ per square foot per month)