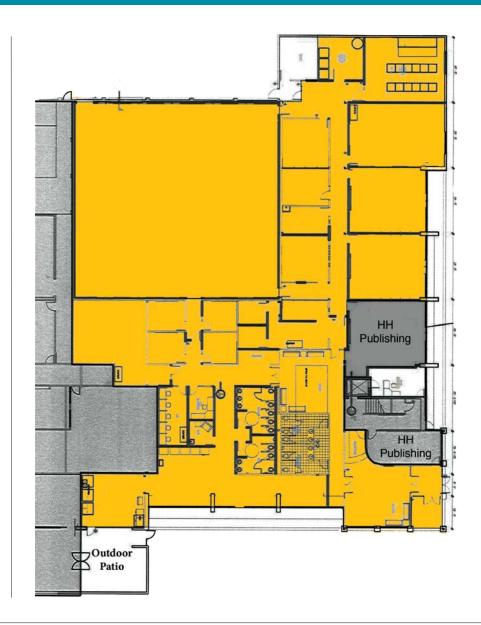

## Ground Floor Plan

### Single Level, Ground Floor Office Space

### **AMENITIES INCLUDE:**

- Large open area with high ceilings includes sound proofing
- Three additional large training/conference rooms
- Large server room
- Large break area with outdoor patio
- Large multi-stall restrooms
- Large secure lobby/reception area
- Multiple small conference rooms/offices
- Employee area with lockers
- Janitorial room
- Storage areas
- Good on-site parking
- Convenient North Eugene location with easy access to public transportation as well as Interstate 5 and the Randy Papé Beltline Highway