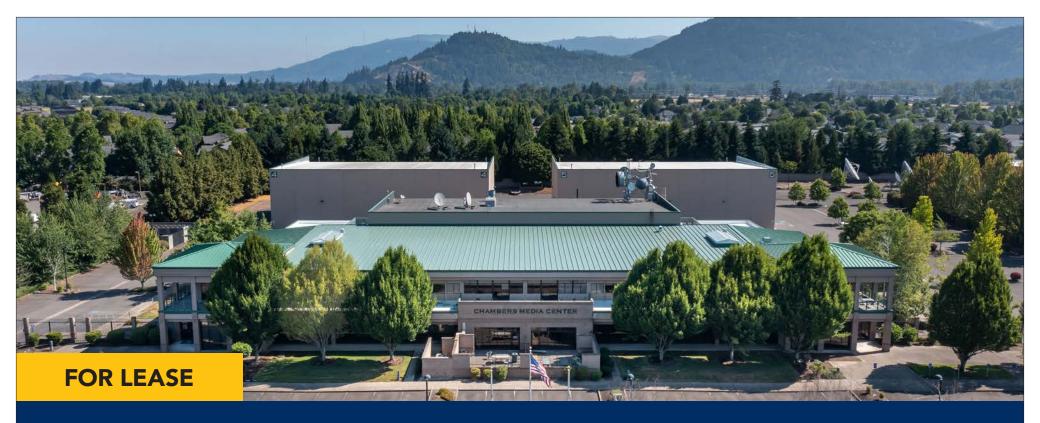

# Chambers Media Center

2975 Chad Drive Eugene, OR 97408

### **APPROXIMATELY 19,907 RSF**

- Ground floor office space which was previously occupied by a call center which allowed for 165+ workstations.
- Conveniently located with excellent access to I-5 and Randy Papé Beltline Highway
- Good on-site parking
- \$1.00 per square foot per month, NNN (NNN's approximately 74¢ per square foot per month)