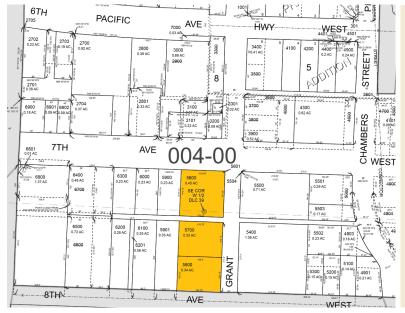

### Details

Map and Tax Lot Nos.:

17-04-36-21-05600, -05700, -05800

Total Lot Size:

1.13 Acres (49,222 square feet)

Zoning: C-2 (Community Commercial)

2024-25 Real Property Taxes:

Offering 1: \$11,209.00 Offering 2: \$16,133.00

### Site

- 1.13 Acres Total (49,222 square feet)
- 29,620 square feet of fenced area
- Zoning: C-2 (Community Commercial)