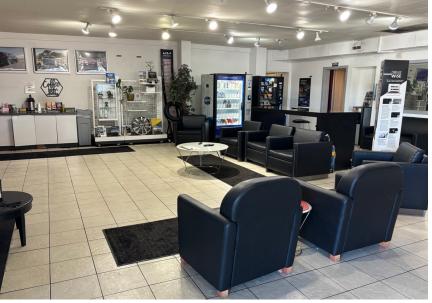

#### SHOWROOM/SALES AREA:

- 3,922 square feet of showroom and offices
- Storefront on West 7th Avenue

#### **SERVICE AREA:**

- 4,811 square feet
- Space for (8) above-ground lifts
- Heated
- Roll-up door
- Compressed air and lube hoses