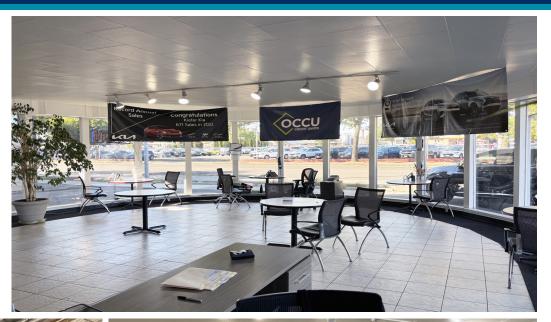

#### SHOWROOM/SALES AREA:

- 3,922 square feet of showroom and offices
- Storefront on West 7th Avenue