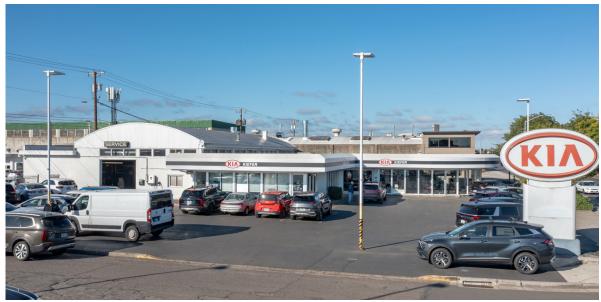

# Dealership | Retail Property

1810 West 7th Ave. Eugene OR 97402

#### OFFERING 1

- Showroom/Service Area Building
- 8,733 square foot building
- 19,602 square foot site
- \$8,900 per month, triple net

#### OFFERING 2

- Showroom/Service Area Building
- Shop Building
- Large Fenced Parking Area
- 1.13 acres (paved and fenced)
- \$15,800 per month, triple net

COMMERCIAL REAL ESTATE

Jeff Elder jeff@eebcre.com