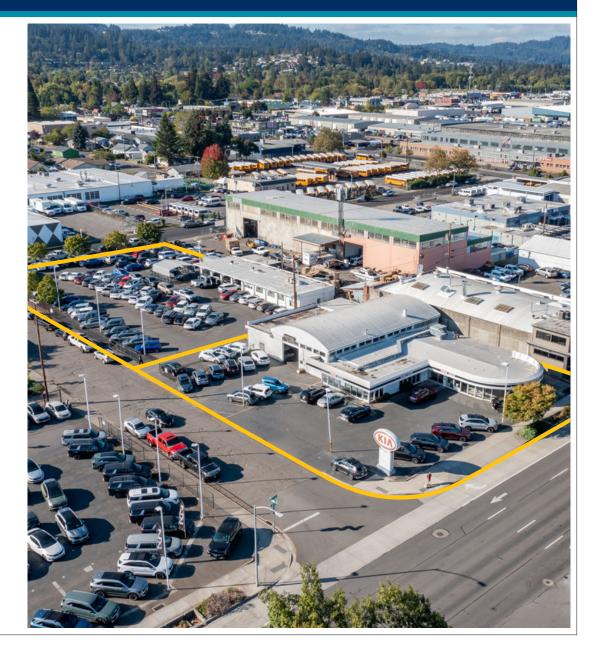

## Offering 1 Details

### Sales/Service Building

#### SHOWROOM/SALES AREA:

- 3,922 square feet of showroom and offices
- Storefront on West 7th Avenue

#### **SERVICE AREA:**

- 4,811 square feet
- Space for (8) above-ground lifts
- Heated
- Roll-up door
- Compressed air and lube hoses