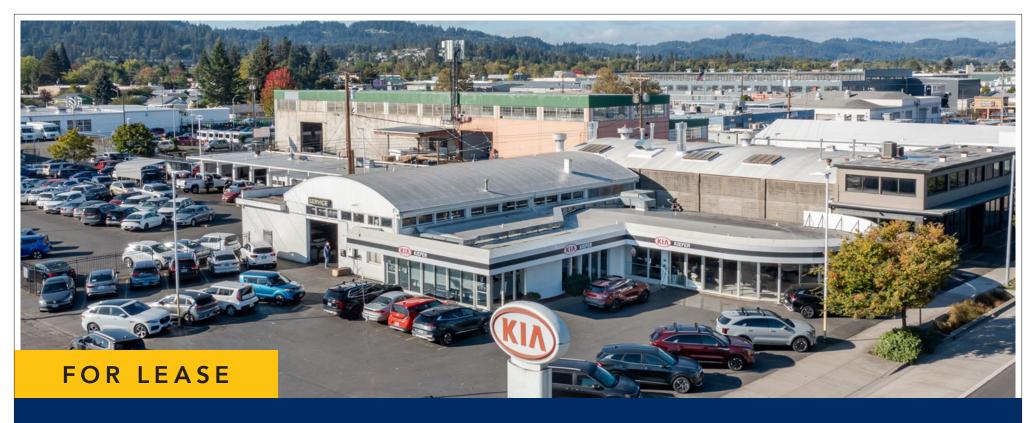

# Dealership | Retail Property

1810 West 7th Ave. Eugene OR 97402

#### OFFERING 1

- Showroom/Service Area Building
- 8,733 square foot building
- 19,602 square foot site
- \$8,900 per month, triple net

#### OFFERING 2

- Showroom/Service Area Building
- Shop Building
- Large Fenced Parking Area
- 1.13 acres (paved and fenced)
- \$15,800 per month, triple net

COMMERCIAL REAL ESTATE

Jeff Elder jeff@eebcre.com