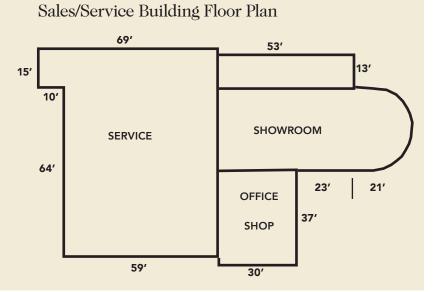

#### SALES/SERVICE BUILDING:

- 8,733 square feet
- showroom
- offices
- service and parts areas
- lunchroom

#### SHOP BUILDING:

- 2,856 square feet
- office
- shop area

#### SHOWROOM/SALES AREA:

- 3,922 square feet of showroom and offices
- Storefront on West 7th Avenue

#### **SERVICE AREA:**

- 4,811 square feet
- Space for (8) above-ground lifts
- Heated
- Roll-up door
- Compressed air and lube hoses