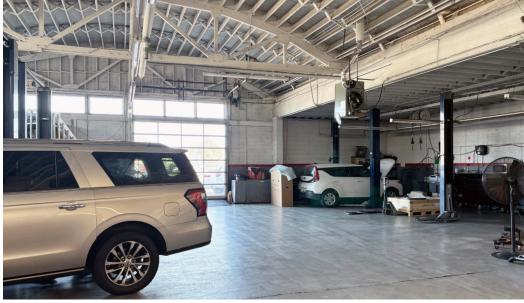

#### **SERVICE AREA:**

- 4,811 square feet
- Space for (8) above-ground lifts
- Heated
- Roll-up door
- Compressed air and lube hoses