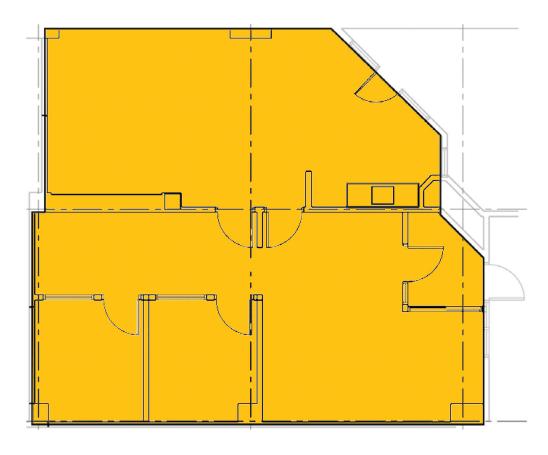

## Garden Level Floor Plan

#### 1,326 RSF

- Two private offices
- Large conference room
- Kitchenette