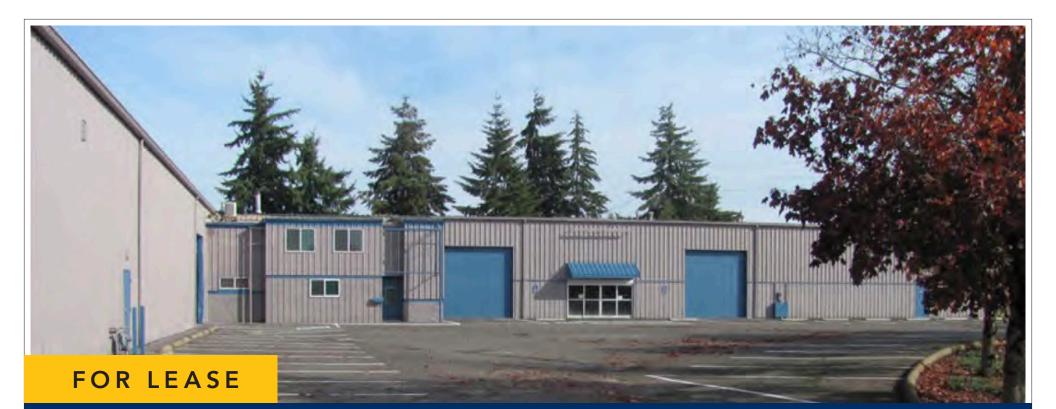

# Industrial Building

632 Shelley Street Springfield OR 97477

#### DETAILS

- Approximately 27,300 square feet
- Adjacent 19,000 square foot fenced yard (shared)
- Available January 1st, 2025
- Zoned LMI (Light Medium Industrial)
- 2 grade loading doors
- \$0.85 per square foot per month, modified gross

#### 27,300 SF FOR LEASE

- Two (2) grade loading doors
- 400 amp power
- Ceilings 17' 20' 8"