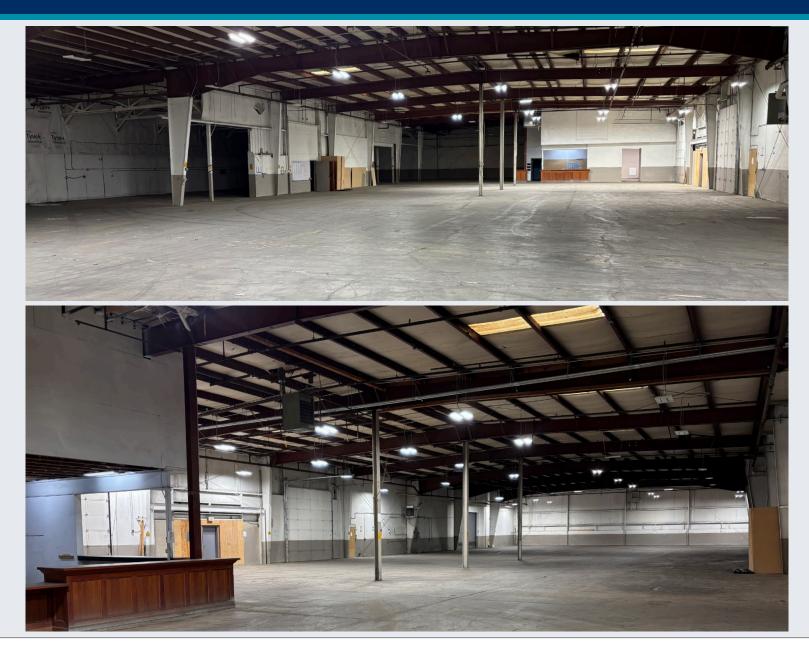

# Photographs

#### 27,300 SF FOR LEASE

- Two (2) grade loading doors
- 400 amp power
- Ceilings 17' 20' 8"