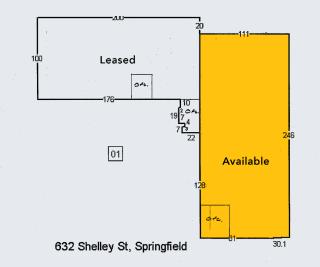

#### DETAILS

- Approximately 27,300 square feet
- Adjacent 19,000 square foot fenced yard (shared)
- Available January 1st, 2025
- Zoned LMI (Light Medium Industrial)
- 2 grade loading doors
- \$0.85 per square foot per month, modified gross

#### 27,300 SF FOR LEASE

- Two (2) grade loading doors
- 400 amp power
- Ceilings 17' 20' 8"

#### SITE

- Large parking area
- Adjacent fenced yard approx. 19,000 sf