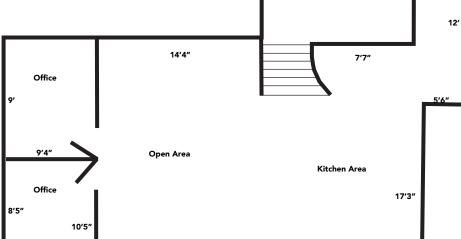

### Floor Plan

### Details

- Approximately 1,067 square feet of ground floor space
- Approximately 183 square feet of elevated loft/storage space
- Two Semi-Private Offices
- Private Restroom
- Existing Plumbing in Kitchen Area

26'8"

5'6"

Restroom

8'3"

Storage

Storage

15'6"

11'8"