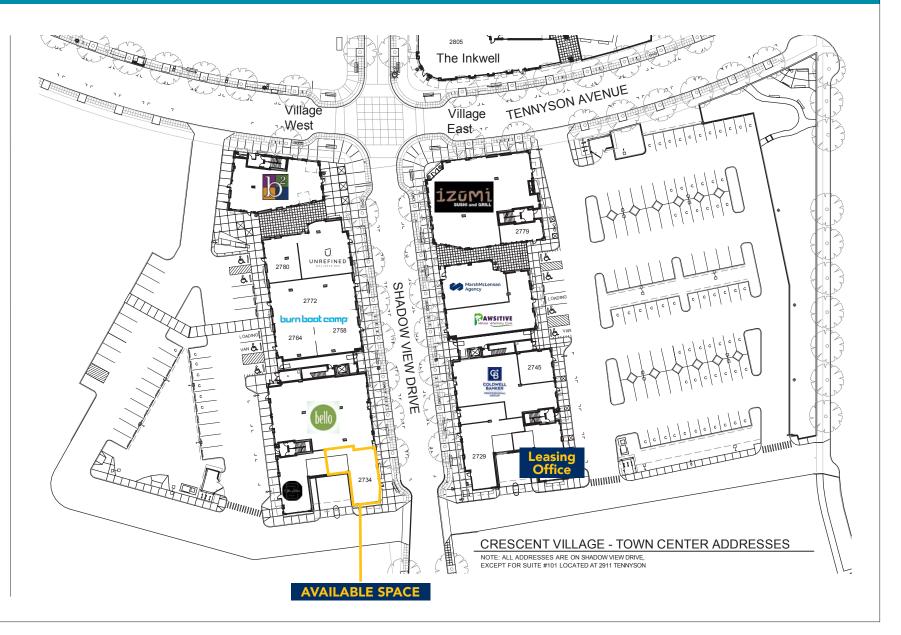

067 square feet of ground floor space
- Approximately 183 square feet of elevated loft/storage space
- Two Semi-Private Offices
- Private Restroom
- Existing Plumbing in Kitchen Area





26'8"

5'6"

Restroom

8'3"

Storage

Storage

15'6"

11'8"

## Photographs



COMMERCIAL REAL ESTATI

#### **CONTACT**

#### Stephanie Seubert

stephanie@eebcre.com

#### Alan Evans

alan@eebcre.com

#### Jackson Seubert

jackson@eebcre.com

#### (541) 345-4860

101 East Broadway Suite #101 Eugene, OR 97401

Licensed in the State of Oregon.









### Site Plan



#### **CONTACT**

#### Stephanie Seubert

stephanie@eebcre.com

#### Alan Evans

alan@eebcre.com

#### Jackson Seubert

jackson@eebcre.com

#### (541) 345-4860

101 East Broadway Suite #101 Eugene, OR 97401

Licensed in the State of Oregon.



### Location





#### **CONTACT**

Stephanie Seubert stephanie@eebcre.com

Alan Evans alan@eebcre.com Jackson Seubert jackson@eebcre.com

(541) 345-4860

(541) 345-4860

(541) 345-4860