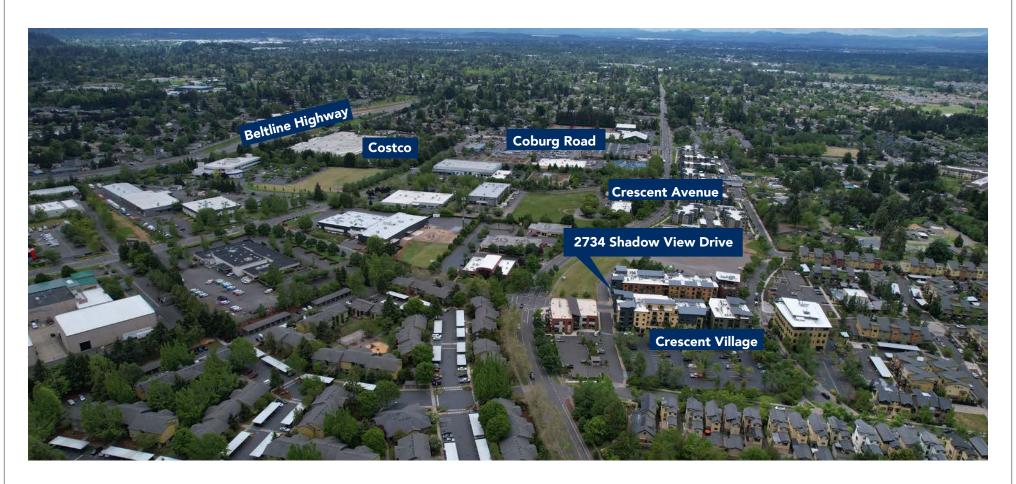

of ground floor space
- Approximately 183 square feet of elevated loft/storage space
- Two Semi-Private Offices
- Private Restroom
- Existing Plumbing in Kitchen Area





26'8"

5'6"

Restroom

8'3"

Storage

Storage

15'6"

11'8"

## Photographs



COMMERCIAL REAL ESTATI

#### **CONTACT**

#### Stephanie Seubert

stephanie@eebcre.com

#### Alan Evans

alan@eebcre.com

#### Jackson Seubert

jackson@eebcre.com

#### (541) 345-4860

101 East Broadway Suite #101 Eugene, OR 97401

Licensed in the State of Oregon.









### Site Plan



#### **CONTACT**

#### Stephanie Seubert

stephanie@eebcre.com

#### Alan Evans

alan@eebcre.com

#### Jackson Seubert

jackson@eebcre.com

#### (541) 345-4860

101 East Broadway Suite #101 Eugene, OR 97401

Licensed in the State of Oregon.



### Location





#### **CONTACT**

Stephanie Seubert stephanie@eebcre.com

Alan Evans alan@eebcre.com Jackson Seubert jackson@eebcre.com

(541) 345-4860

(541) 345-4860

(541) 345-4860