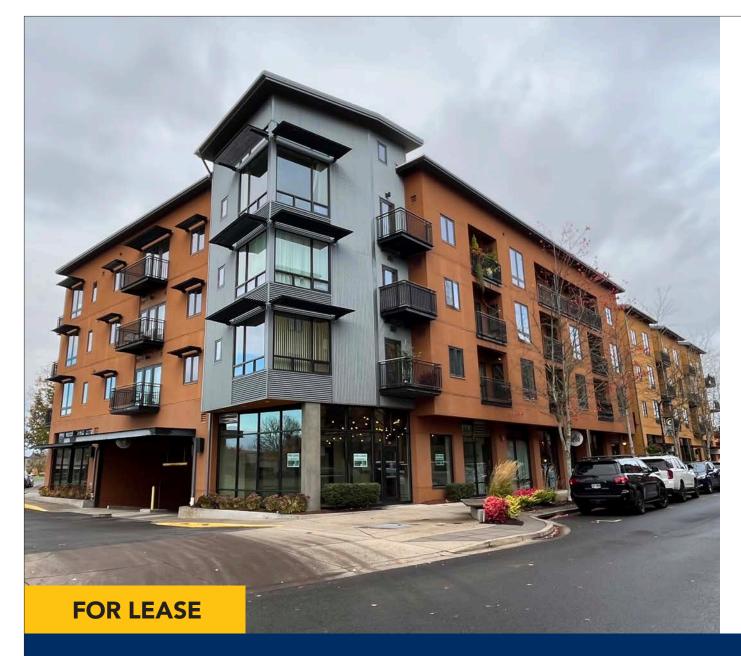

# Crescent Village Retail

Crescent Village 2734 Shadow View Drive Eugene, OR 97408

#### **PROPERTY DETAILS**

- Approximately 1,250 square feet
- Highly-visible, corner location at entrance to Crescent Village
- Move in ready condition with high-quality finishes
- \$27.00 per square foot, NNN