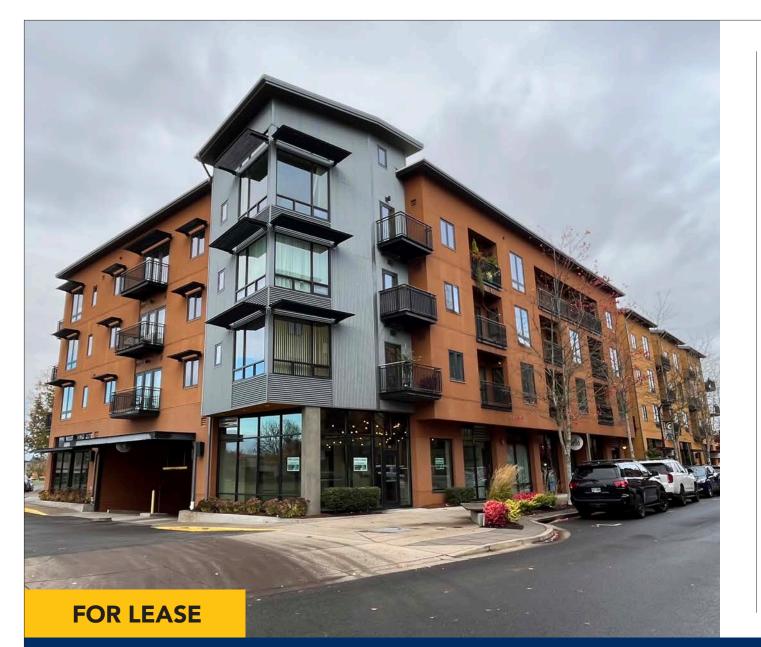

#### **PROPERTY DETAILS**

- Approximately 1,250 square feet
- Highly-visible, corner location at entrance to Crescent Village
- Move in ready condition with high-quality finishes
- \$27.00 per square foot, NNN

# Crescent Village Retail

**Crescent Village** 2734 Shadow View Drive Eugene, OR 97408