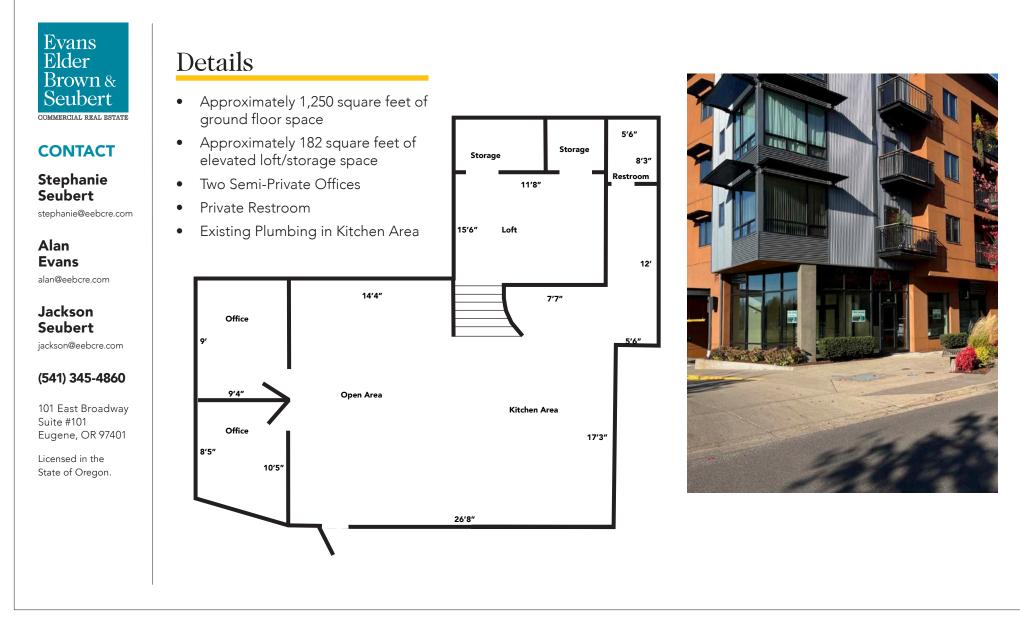

### Floor Plan

#### 2734 Shadow View Dr. Eugene, OR 97408

#### **PROPERTY DETAILS**

- Approximately 1,250 square feet
- Highly-visible, corner location at entrance to Crescent Village
- Move in ready condition with high-quality finishes
- \$27.00 per square foot, NNN