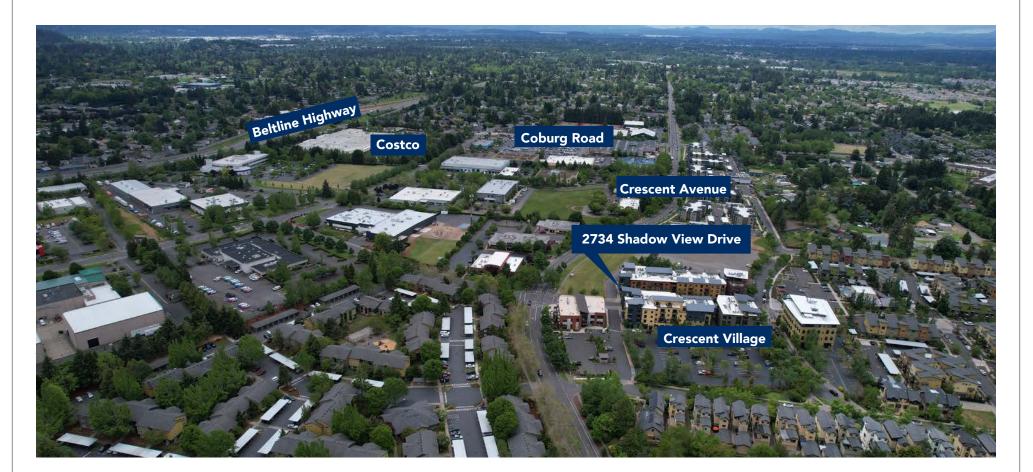

cent Village Retail

**Crescent Village** 2734 Shadow View Drive Eugene, OR 97408

### Floor Plan

#### 2734 Shadow View Dr. Eugene, OR 97408



## Photographs

2734 Shadow View Dr. Eugene, OR 97408

Evans Elder Brown & Seubert

#### CONTACT

Stephanie Seubert stephanie@eebcre.com

Alan Evans alan@eebcre.com

#### Jackson Seubert

jackson@eebcre.com

#### (541) 345-4860

101 East Broadway Suite #101 Eugene, OR 97401

Licensed in the State of Oregon.



### Site Plan

2734 Shadow View Dr. Eugene, OR 97408

Evans Elder Brown & Seubert commercial real estate

#### CONTACT

Stephanie Seubert stephanie@eebcre.com

Alan Evans alan@eebcre.com

Jackson Seubert

jackson@eebcre.com

#### (541) 345-4860

101 East Broadway Suite #101 Eugene, OR 97401

Licensed in the State of Oregon.



### Location



#### CONTACT

Evans

Elder

Brown & Seubert

COMMERCIAL REAL ESTATE

Stephanie Seubert stephanie@eebcre.com

Alan Evans alan@eebcre.com Jackson Seubert jackson@eebcre.com

(541) 345-4860

(541) 345-4860

(541) 345-4860