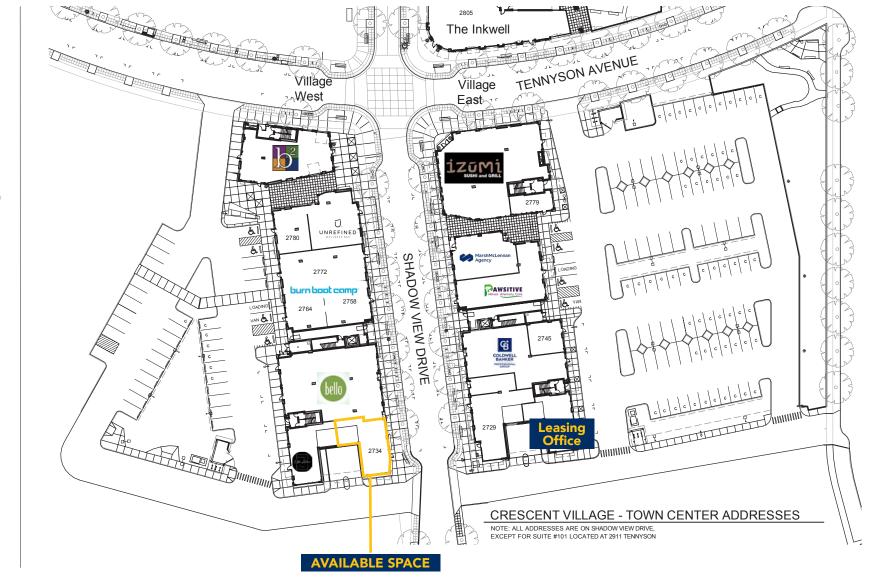

### Site Plan

2734 Shadow View Dr. Eugene, OR 97408

Evans Elder Brown & Seubert commercial real estate

### Location