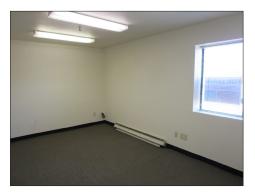

# West Eugene Industrial Space

- Approximately 2,400 square feet
- Space includes small office of approximately 200 sf, one ADA restroom, one 12' x 10' roll up door
- Fenced parking area with gated after hours access
- Convenient West Eugene location
- \$1,995.00 per month, modified gross (Tenant pays their own utilities and janitorial and pro-rata share of water/sewer in addition to base rent)

## Floor Plan/Interior Photos