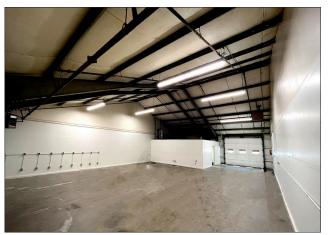

101 E. Broadway Suite 101 Eugene, OR 97401 (541) 345-4860

eebcre.com

GOMMERGIAL REAL ESTAT

### **FOR LEASE**

1210 Interior Street, Unit 5 Eugene, Oregon



### CONTACT

Stephanie Seubert stephanie@eebcre.com (541) 345-4860

Licensed in the State of Oregon



# West Eugene Industrial Space

- Approximately 2,400 square feet
- Space includes small office of approximately 200 sf, one ADA restroom, one 12' x 10' roll up door
- Fenced parking area with gated after hours access
- Convenient West Eugene location
- \$1,995.00 per month, modified gross (Tenant pays their own utilities and janitorial and pro-rata share of water/sewer in addition to base rent)



Stephanie Seubert stephanie@eebcre.com (541) 345-4860

## Floor Plan/Interior Photos