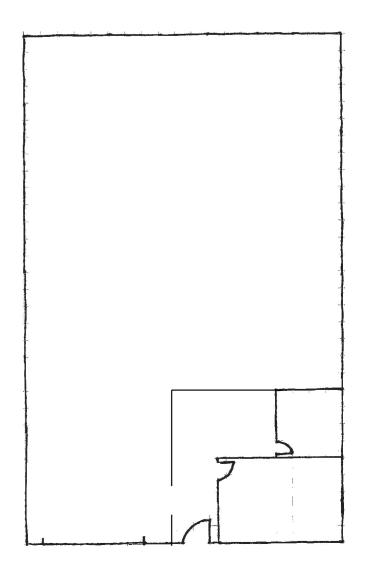

# West Eugene Industrial Space

- Approximately 2,400 square feet
- Space includes small office of approximately 200 sf, one ADA restroom, one 12' x 10' roll up door
- Fenced parking area with gated after hours access
- Convenient West Eugene location
- \$1,995.00 per month, modified gross (Tenant pays their own utilities and janitorial and pro-rata share of water/sewer in addition to base rent)

## Floor Plan/Interior Photos