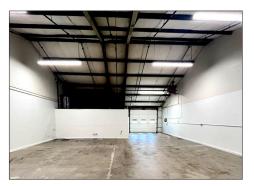

# West Eugene Industrial Space

- Approximately 2,400 square feet
- Space includes small office of approximately 200 sf, one ADA restroom, one 12' x 10' roll up door
- Fenced parking area with gated after hours access
- Convenient West Eugene location
- \$1,995.00 per month, modified gross (Tenant pays their own utilities and janitorial and pro-rata share of water/sewer in addition to base rent)

## Floor Plan/Interior Photos