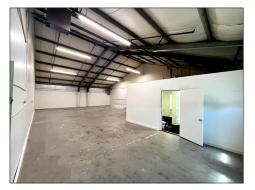

# West Eugene Industrial Space

- Approximately 2,400 square feet
- Space includes small office of approximately 200 sf, one ADA restroom, one 12' x 10' roll up door
- Fenced parking area with gated after hours access
- Convenient West Eugene location
- \$1,995.00 per month, modified gross (Tenant pays their own utilities and janitorial and pro-rata share of water/sewer in addition to base rent)

## Floor Plan/Interior Photos