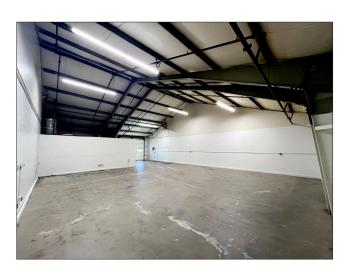

101 E. Broadway Suite 101 Eugene, OR 97401 (541) 345-4860

eebcre.com

GOMMERGIAL REAL ESTAT

### **FOR LEASE**

1210 Interior Street, Unit 5 Eugene, Oregon



### CONTACT

Stephanie Seubert stephanie@eebcre.com (541) 345-4860

Licensed in the State of Oregon



# West Eugene Industrial Space

- Approximately 2,400 square feet
- Space includes small office of approximately 200 sf, one ADA restroom, one 12' x 10' roll up door
- Fenced parking area with gated after hours access
- Convenient West Eugene location
- \$1,995.00 per month, modified gross (Tenant pays their own utilities and janitorial and pro-rata share of water/sewer in addition to base rent)



Stephanie Seubert stephanie@eebcre.com (541) 345-4860

## Floor Plan/Interior Photos