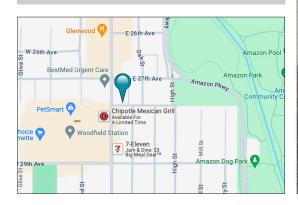

101 E. Broadway Suite 101 Eugene, OR 97401 (541) 345-4860

eebcre.com

COMMERCIAL REAL ESTA

### **FOR LEASE**

2727 Willamette Street, Suite B Eugene, Oregon





#### CONTACT

Stephanie Seubert stephanie@eebcre.com

Jackson Seubert jackson@eebere.com (541) 345-4860

icensed in the State of Oregor



# South Eugene Office Space

- Approximately 1,100 square feet
- Space includes open area with large private conference room and private restroom
- Large windows provide abundant natural light
- Includes one (1) onsite parking space
- \$1.45 per square foot, per month, modified gross (tenant is responsible for utilities, refuse service, janitorial, and quarterly HVAC maintenance)



Stehanie Seubert stephanie@eebere.com Jackson Seubert jackson@eebere.com (541) 345-4860

# Floorplan

#### **DETAILS**

- Large private conference Room
- Open work area
- ADA Restroom
- Abundant Storage Space