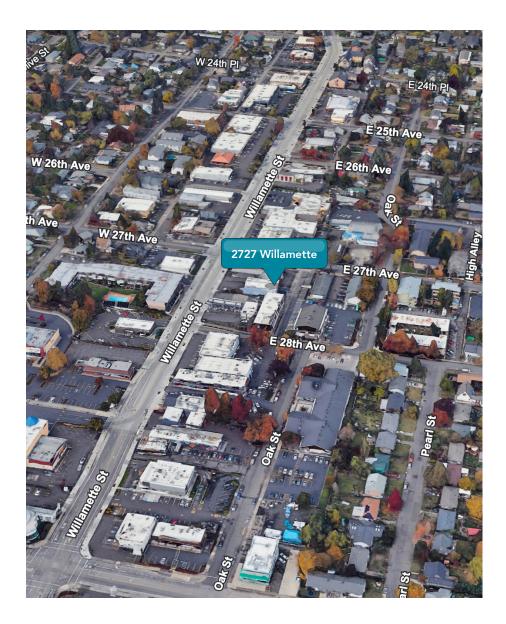

R LEASE**

2727 Willamette Street, Suite B Eugene, Oregon





#### CONTACT

Stephanie Seubert stephanie@eebcre.com

Jackson Seubert jackson@eebere.com (541) 345-4860

icensed in the State of Oregor



# South Eugene Office Space

- Approximately 1,100 square feet
- Space includes open area with large private conference room and private restroom
- Large windows provide abundant natural light
- Includes one (1) onsite parking space
- \$1.45 per square foot, per month, modified gross (tenant is responsible for utilities, refuse service, janitorial, and quarterly HVAC maintenance)



Stehanie Seubert stephanie@eebere.com Jackson Seubert jackson@eebere.com (541) 345-4860

# Floorplan

#### **DETAILS**

- Large private conference Room
- Open work area
- ADA Restroom
- Abundant Storage Space