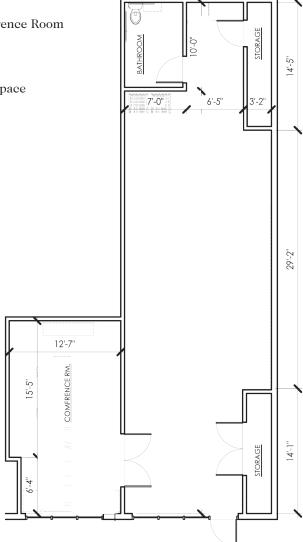

# Floorplan

#### **DETAILS**

- Large private conference Room
- Open work area
- ADA Restroom
- Abundant Storage Space