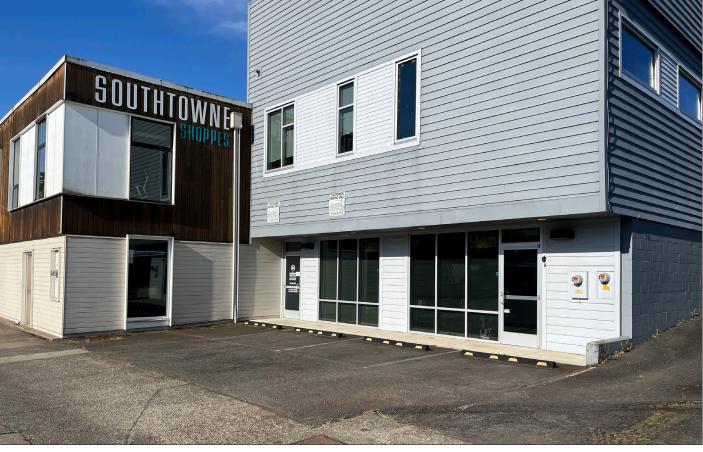

### **FOR LEASE**

2727 Willamette Street, Suite B Eugene, Oregon

# South Eugene Office Space

- Approximately 1,100 square feet
- Space includes open area with large private conference room and private restroom
- Large windows provide abundant natural light
- Includes one (1) onsite parking space
- \$1.45 per square foot, per month, modified gross (tenant is responsible for utilities, refuse service, janitorial, and quarterly HVAC maintenance)