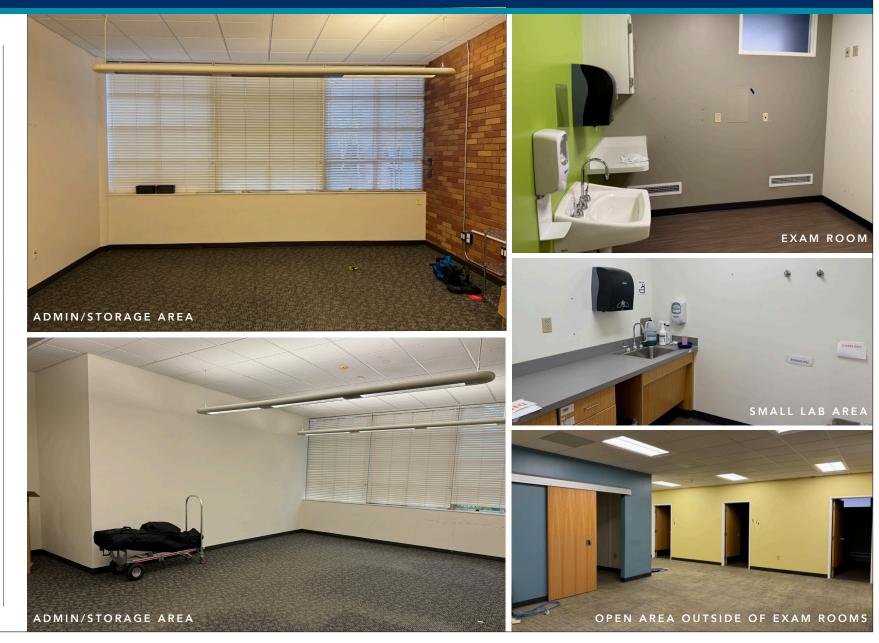

## Main Office Photos

#### 100 West 13th Avenue Eugene, Oregon 97401

Evans Elder Brown & Seubert