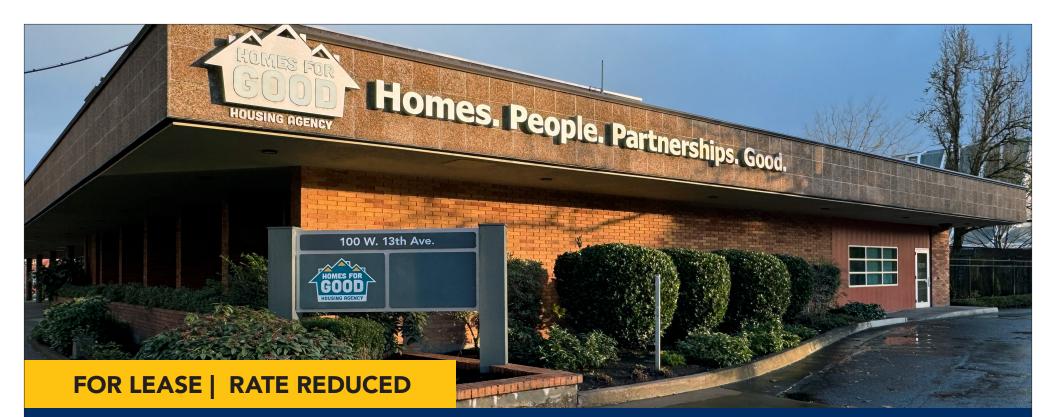

# Quality Office Space

The Balzhiser Building 100 West 13th Avenue Eugene, Oregon 97401

- Approximately 4,782 square feet of high quality office space, currently configured as general medical space
- Optional 993 sf storage/office can be leased in addition to the main space
- Large north-facing windows can be opened to provide natural light
- Located on the corner of 13th & Olive Street with excellent visibility & access
- Access to lower-level amenities including kitchen area, fitness area, bike storage and showers for additional fee
- Good on-site parking
- \$1.85 per square foot per month, fully serviced

### Location

100 West 13th Avenue Eugene, Oregon 97401