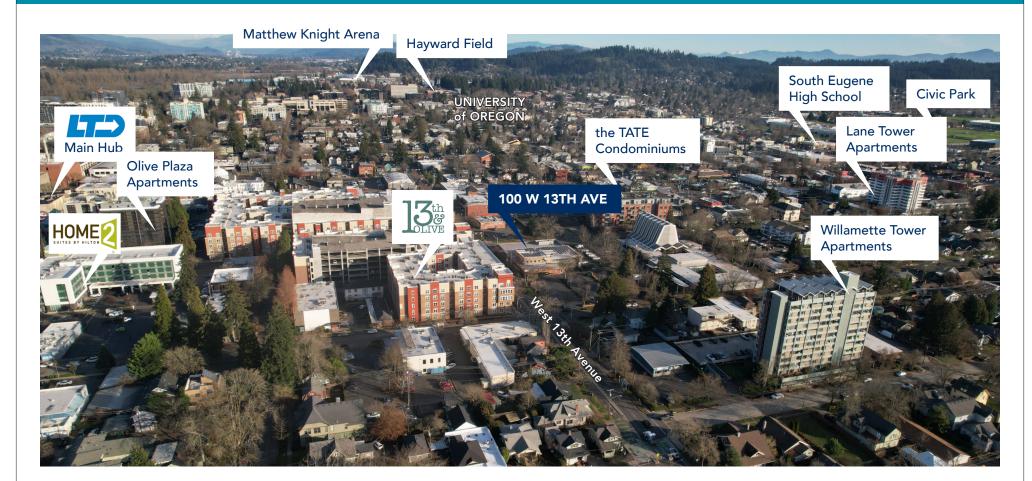

Photos

#### 100 West 13th Avenue Eugene, Oregon 97401

Evans Elder Brown & Seubert

#### CONTACT

Stephanie Seubert stephanie@eebcre.com

#### 541.345.4860

101 East Broadway Suite #101 Eugene, OR 97401

Licensed in the State of Oregon.



### Lower Level Shared Space

#### 100 West 13th Avenue Eugene, Oregon 97401

#### Evans Elder Brown & Seubert

#### CONTACT

Stephanie Seubert

stephanie@eebcre.com

#### 541.345.4860

101 East Broadway Suite #101 Eugene, OR 97401

Licensed in the State of Oregon.





#### LOWER LEVEL

The lower level consists of kitchen area, fitness area with showers & bike storage space that can be shared with the existing tenant for an additional fee to be determined based on the amount of space shared.



### Location

100 West 13th Avenue Eugene, Oregon 97401



#### Evans Elder Brown & Seubert commercial real estate

#### CONTACT

Stephanie Seubert stephanie@eebcre.com

(541) 345-4860