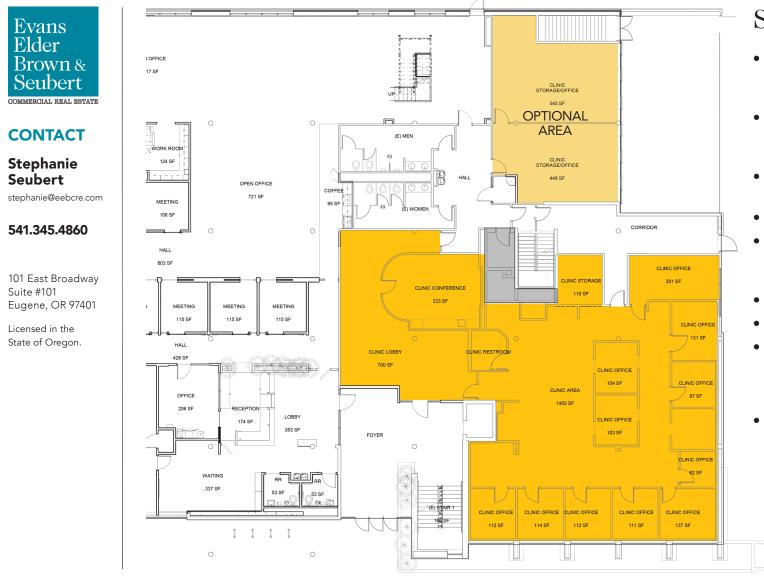

## Floor Plan

### Suite 100

- Approximately 4,782 rentable square feet of ground floor office space
- Optional storage/office space of approximately 993 square feet is available
- Large reception area with conference room
- 7-9 Exam Rooms/Offices
- Private Restroom as well as access to shared common restrooms
- Lab area
- Front and rear entrance/exit
- Access to lower level kitchen area, fitness area, bike storage and showers for an additional fee
- \$1.85 per square foot per month, fully serviced