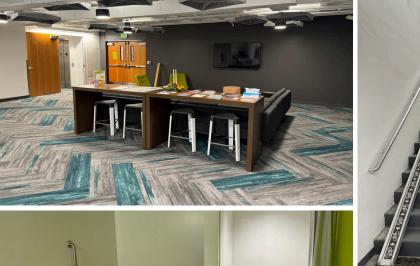

## Main Office Photos

### Lower Level Shared Space

#### LOWER LEVEL

The lower level consists of kitchen area, fitness area with showers & bike storage space that can be shared with the existing tenant for an additional fee to be determined based on the amount of space shared.