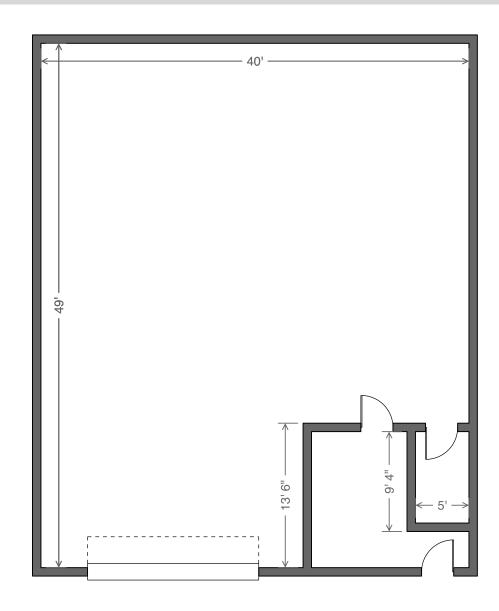

# West Eugene Industrial Space

- Approximately 2,205 square feet of space
- Space includes one 12' x 12' roll up door, office space (approximately 120 sf) and a restroom
- Warehouse ceiling height is approximately 16' at the base of the eaves
- The property is zoned I-2 (Light-Medium Industrial)
- 90¢ per square foot, per month, modified gross rent (tenant pays their own utilities, janitorial and \$100.00 per month toward water/sewer in addition to base rent)

## Floor Plan

101 E. Broadway Suite 101 Eugene, OR 97401 (541) 345-4860

eebcre.com

## West Eugene Industrial Space

- Approximately 1,960 square feet of space
- Space includes one 12' x 12' roll up door, office space (approximately 120 sf) and a restroom
- Warehouse ceiling height is approximately 16' at the base of the eaves
- The property is zoned I-2 (Light-Medium Industrial)
- 90¢ per square foot, per month, modified gross rent (tenant pays their own utilities, janitorial and \$100.00 per month toward water/sewer in addition to base rent)

# Floor Plan