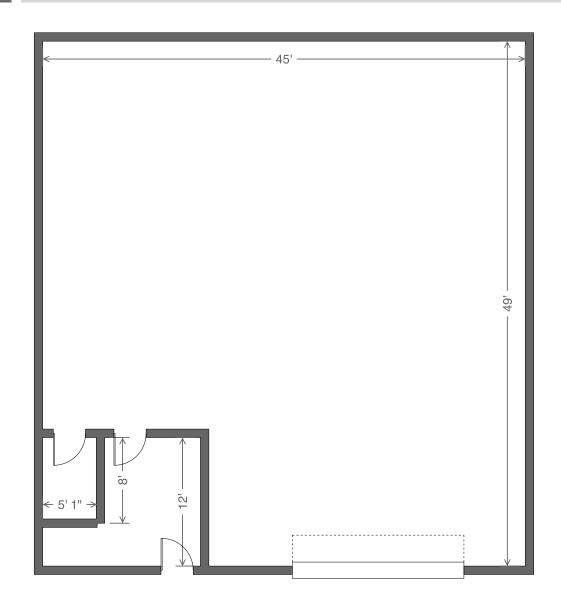

# West Eugene Industrial Space

- Approximately 2,205 square feet of space
- Space includes one 12' x 12' roll up door, office space (approximately 120 sf) and a restroom
- Warehouse ceiling height is approximately 16' at the base of the eaves
- The property is zoned I-2 (Light-Medium Industrial)
- 90¢ per square foot, per month, modified gross rent (tenant pays their own utilities, janitorial and \$100.00 per month toward water/sewer in addition to base rent)

## Floor Plan

101 E. Broadway Suite 101 Eugene, OR 97401 (541) 345-4860

eebcre.com