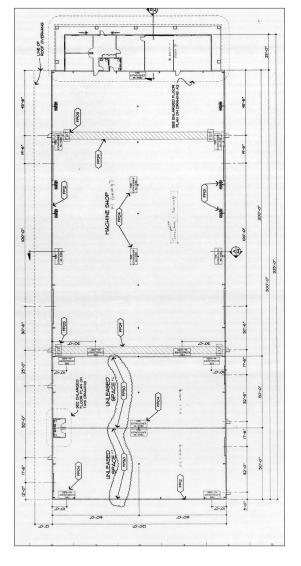

## **Photos and Site Plan**

John Brown john@eebcre.com Stephanie Seubert stephanie@eebcre.com

(541) 345-4860

#### Warehouse

- Approximately 36,000 square feet
- Three ADA restrooms
- Roll Up doors
  - Six (6) 16' x 14' roll-up doors
  - Two (2) 24' x 14' roll-up doors
- Eave height 18'
- Fully Sprinkled
- Ceiling Fans
- Updated LED lighting
- Fully insulated walls and ceilings

#### Office

- Approximately 2,500 square feet
- HVAC System
- Reception area
- Four (4) Private Offices
- ADA restroom
- Large Break Room
- Heated Garage area with two

   (2) 10' x 10' Roll Up doors with access to the office and the main warehouse