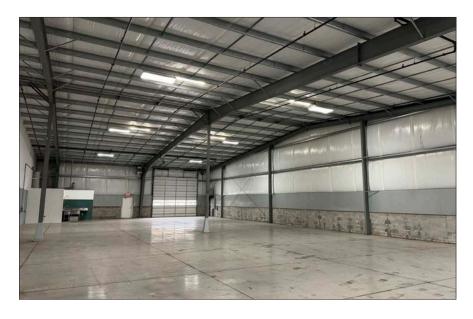

## **Photos and Site Plan**

John Brown john@eebcre.com Stephanie Seubert stephanie@eebcre.com

(541) 345-4860

#### Warehouse

- Approximately 36,000 square feet
- Three ADA restrooms
- Roll Up doors
  - Six (6) 16' x 14' roll-up doors
  - Two (2) 24' x 14' roll-up doors
- Eave height 18'
- Fully Sprinkled
- Ceiling Fans
- Updated LED lighting
- Fully insulated walls and ceilings