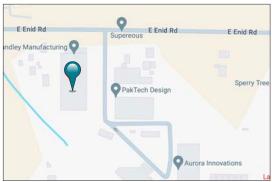

101 E. Broadway Suite 101 Eugene, OR 97401 (541) 345-4860

eebcre.com

### **FOR LEASE**

29836 East Enid Road Eugene, Oregon 97402



#### CONTACT

John Brown john@eebcre.com

Stephanie Seubert stephanie@eebcre.com (541) 345-4860





# Quality Manufacturing Building in West Eugene

29836 East Enid Road

- Approximately 38,500 square feet including approximate 2,500 square feet of office space
- 2.56 acre site is fenced and gated for security
- Zoned I-2, Light Medium Industrial
- 2,000 amp / 480 volts / 3 phase power
- 75¢ per square foot, per month, triple net (2023-24 real property taxes and insurance 10¢ per square foot, per month)



John Brown john@eebcre.com Stephanie Seubert stephanie@eebcre.com

(541) 345-4860

# **Property Overview**

#### Warehouse

- Approximately 36,000 square feet
- Three ADA restrooms
- Roll Up doors
  - Six (6) 16' x 14' roll-up doors
  - Two (2) 24' x 14' roll-up doors
- Eave height 18