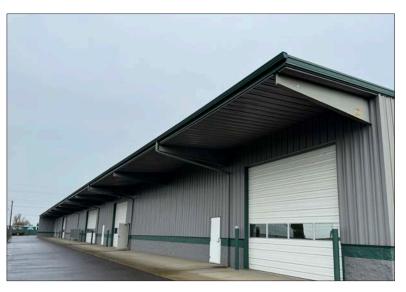

## **Photos and Site Plan**

John Brown john@eebcre.com Stephanie Seubert stephanie@eebcre.com

(541) 345-4860

#### Warehouse

- Approximately 36,000 square feet
- Three ADA restrooms
- Roll Up doors
  - Six (6) 16' x 14' roll-up doors
  - Two (2) 24' x 14' roll-up doors
- Eave height 18'
- Fully Sprinkled
- Ceiling Fans
- Updated LED lighting
- Fully insulated walls and ceilings