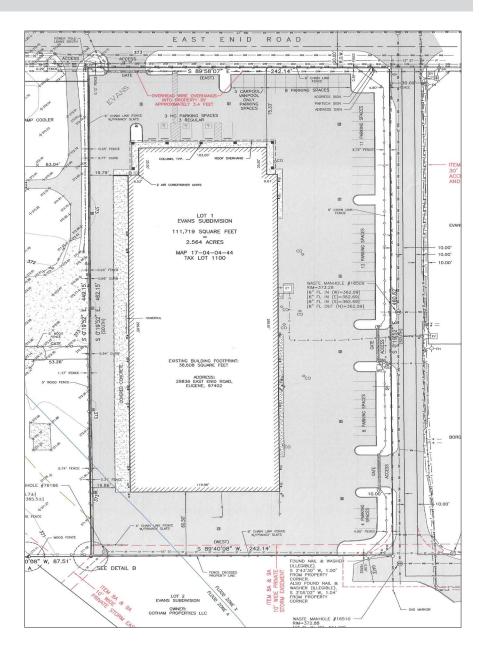

surance 10¢ per square foot, per month)



John Brown john@eebcre.com Stephanie Seubert stephanie@eebcre.com

(541) 345-4860

# **Property Overview**

#### Warehouse

- Approximately 36,000 square feet
- Three ADA restrooms
- Roll Up doors
  - Six (6) 16' x 14' roll-up doors
  - Two (2) 24' x 14' roll-up doors
- Eave height 18'
- Fully Sprinkled
- Ceiling Fans
- Updated LED lighting
- Fully insulated walls and ceilings

#### Office

- Approximately 2,500 square feet
- HVAC System
- Reception area
- Four (4) Private Offices
- ADA restroom
- Large Break Room
- Heated Garage area with two

   (2) 10' x 10' Roll Up doors with access to the office and the main warehouse









John Brown john@eebcre.com

Stephanie Seubert stephanie@eebcre.cor

(541) 345-4860

## **Photos and Site Plan**









John Brown john@eebcre.com Stephanie Seubert stephanie@eebcre.com

(541) 345-4860

# **Aerial View**

Sonrise Christian Church 29836 East Enid Road