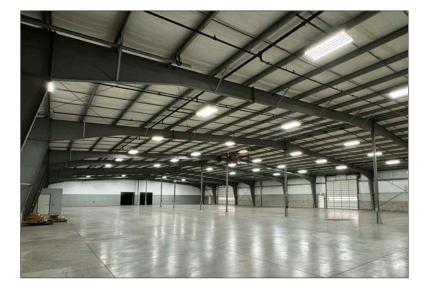

## **Photos and Site Plan**

John Brown john@eebcre.com Stephanie Seubert stephanie@eebcre.com

(541) 345-4860

#### Warehouse

- Approximately 36,000 square feet
- Three ADA restrooms
- Roll Up doors
  - Six (6) 16' x 14' roll-up doors
  - Two (2) 24' x 14' roll-up doors
- Eave height 18'
- Fully Sprinkled
- Ceiling Fans
- Updated LED lighting
- Fully insulated walls and ceilings