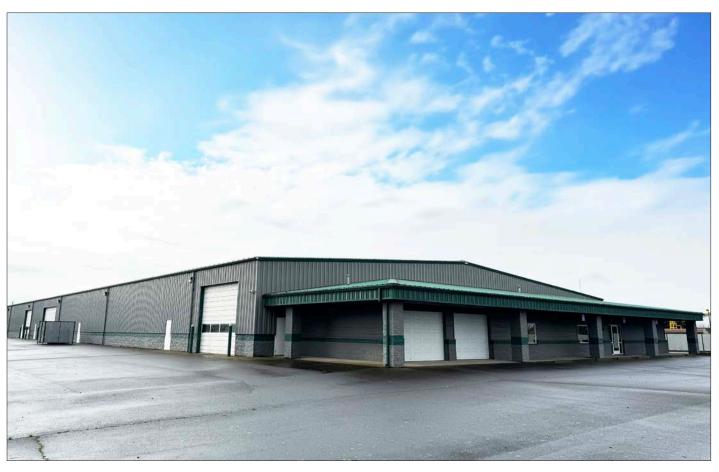

## **Photos and Site Plan**

John Brown john@eebcre.com Stephanie Seubert stephanie@eebcre.com

(541) 345-4860

# Quality Manufacturing Building in West Eugene

29836 East Enid Road

- Approximately 38,500 square feet including approximate 2,500 square feet of office space
- 2.56 acre site is fenced and gated for security
- Zoned I-2, Light Medium Industrial
- 2,000 amp / 480 volts / 3 phase power
- 75¢ per square foot, per month, triple net (2023-24 real property taxes and insurance 10¢ per square foot, per month)