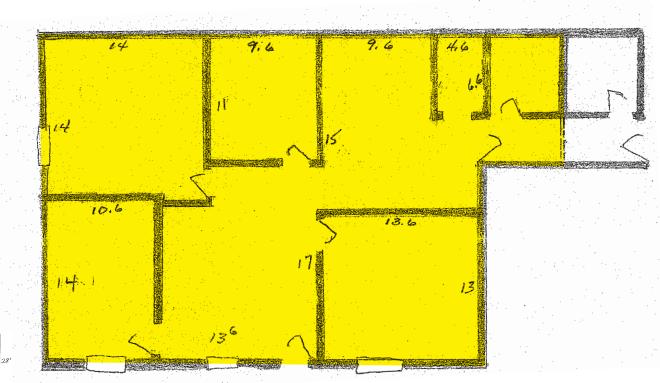

# Floor Plan/Site Plan

### 235 West 10th Avenue

- 1,106 square feet
- Space includes 4 offices, open waiting/reception/work area and small storage room
- Private restroom
- \$1,500.00 per month