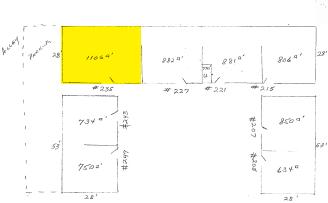

# Floor Plan/Site Plan

### 235 West 10th Avenue

- 1,106 square feet
- Space includes 4 offices, open waiting/reception/work area and small storage room
- Private restroom
- \$1,500.00 per month