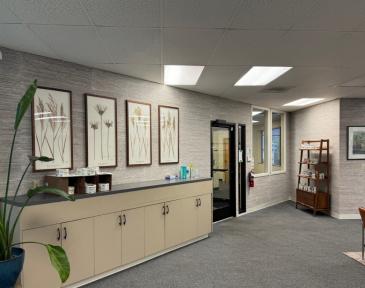

### **SUITE 220A DETAILS**

- Approximately 4,286 rentable square feet available on the 2nd floor
- Quality office space includes 6 offices, conference room, open work space and large counter with sink
- On-site parking (13 dedicated spaces)
- Conveniently located on EMX line between downtown and the University of Oregon
- \$1.70 per square foot, fully serviced, less janitorial