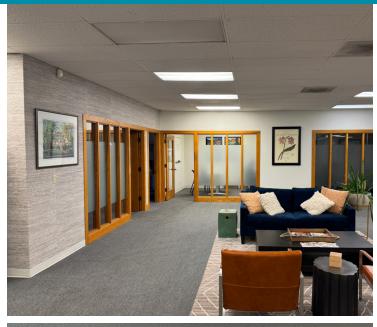

### **SUITE 220A DETAILS**

- Approximately 4,286 rentable square feet available on the 2nd floor
- Quality office space includes 6 offices, conference room, open work space and large counter with sink
- On-site parking (13 dedicated spaces)
- Conveniently located on EMX line between downtown and the University of Oregon
- \$1.70 per square foot, fully serviced, less janitorial