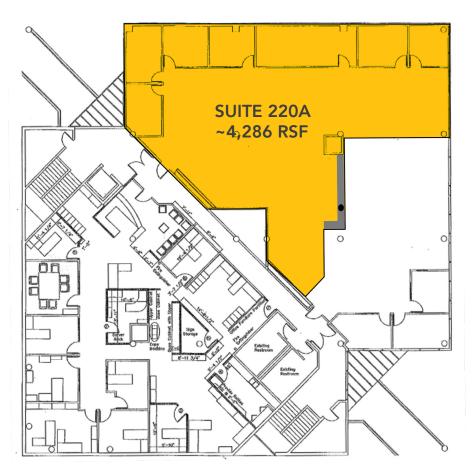

### **SUITE 220A DETAILS**

- Approximately 4,286 rentable square feet available on the 2nd floor
- Quality office space includes 6 offices, conference room, open work space and large counter with sink
- On-site parking (13 dedicated spaces)
- Conveniently located on EMX line between downtown and the University of Oregon
- \$1.70 per square foot, fully serviced, less janitorial

# Suite 220A

COMMERCIAL REAL ESTATI