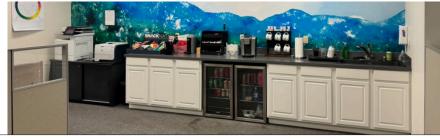

### **SUITE 220A DETAILS**

- Approximately 4,286 rentable square feet available on the 2nd floor
- Quality office space includes 6 offices, conference room, open work space and large counter with sink
- On-site parking (13 dedicated spaces)
- Conveniently located on EMX line between downtown and the University of Oregon
- \$1.70 per square foot, fully serviced, less janitorial