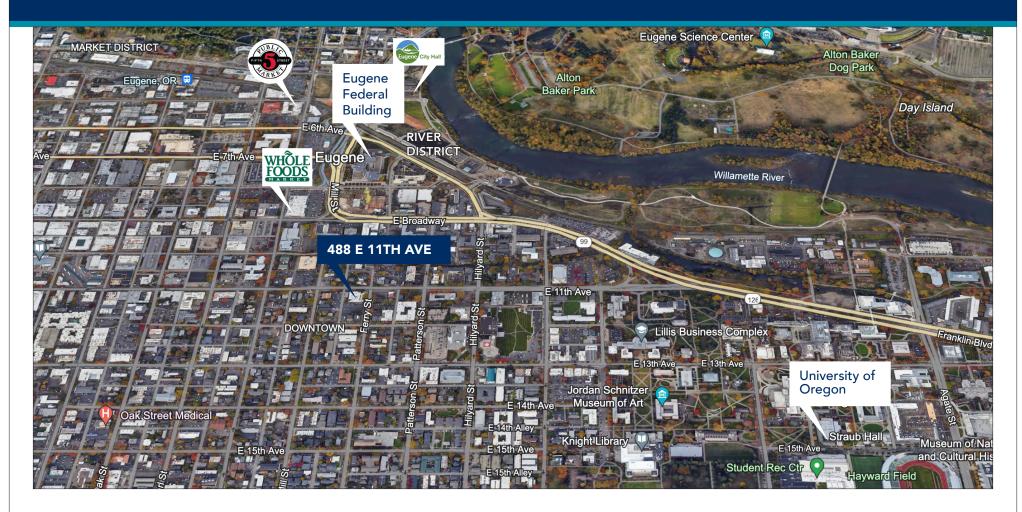

# Quality Office Space

488 East 11th Avenue Eugene, Oregon 97401

### **SUITE 220A DETAILS**

- Approximately 4,286 rentable square feet available on the 2nd floor
- Quality office space includes 6 offices, conference room, open work space and large counter with sink
- On-site parking (13 dedicated spaces)
- Conveniently located on EMX line between downtown and the University of Oregon
- \$1.70 per square foot, fully serviced, less janitorial