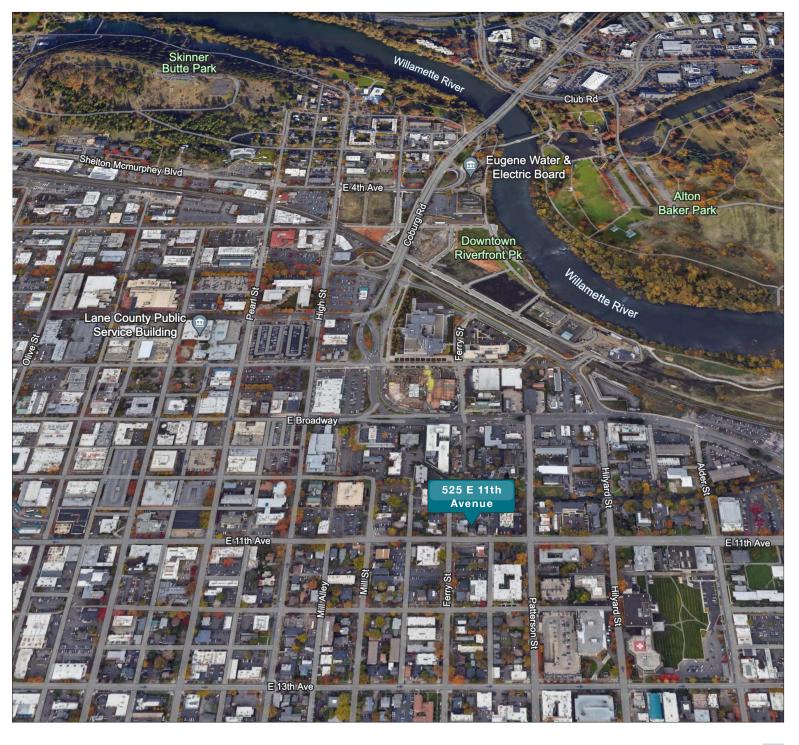

### **FOR LEASE**

525 East 11th Avenue Eugene, Oregon 97401

### 525 East 11th Avenue

- Approximately 2,313 Square Feet
- Ground floor includes three offices, two restrooms, full kitchen and washer/dryer hook-ups
- Second floor includes four offices and one restoom with a shower
- Large basement that can be used as storage (not included in the listed square footage)
- High-traffic and visible location on E 11th Avenue, close to Downtown and the U of O Campus
- On-site parking
- \$1.20/SF/Month, NNN (Triple-Nets approximately \$0.42/SF/Month)