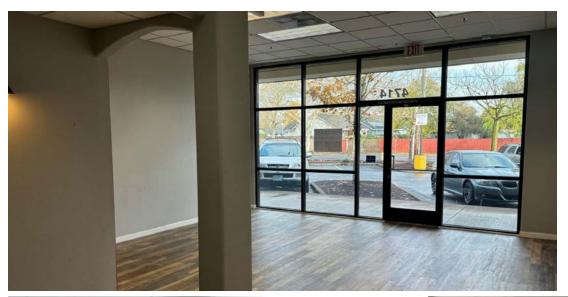

# High-Traffic Retail Space

4714 Royal Avenue Eugene OR 97402

#### **ROYAL WEST SHOPPING CENTER**

- 1,200 Square Feet of in-line space
- Shopping center is anchored by Albertsons and Bi-Mart
- Ample on-site parking with great visibility
- Space includes reception, five offices and one ADA restroom
- \$19.00 per sq. ft. per year NNN
- (NNN's are approximately \$9.22/SF/year)



COMMERCIAL REAL ESTATE

#### **Lilly Storment**

lilly@eebcre.com

#### **Alan Evans**

alan@eebcre.com

541.345.4860

# Photographs



COMMERCIAL REAL ESTAT

#### CONTACT

#### Lilly Storment

lilly@eebcre.com

#### Alan Evans

alan@eebcre.com

#### 541.345.4860

101 East Broadway Suite #101 Eugene, OR 97401









## Site Map



#### CONTACT

#### Lilly Storment

lilly@eebcre.com

#### Alan Evans

alan@eebcre.com

#### 541.345.4860

101 East Broadway Suite #101 Eugene, OR 97401



4714 Royal Avenue Eugene OR 97402

### Location



#### CONTACT

#### Lilly Storment

lilly@eebcre.com

#### Alan Evans

alan@eebcre.com

#### 541.345.4860

101 East Broadway Suite #101 Eugene, OR 97401