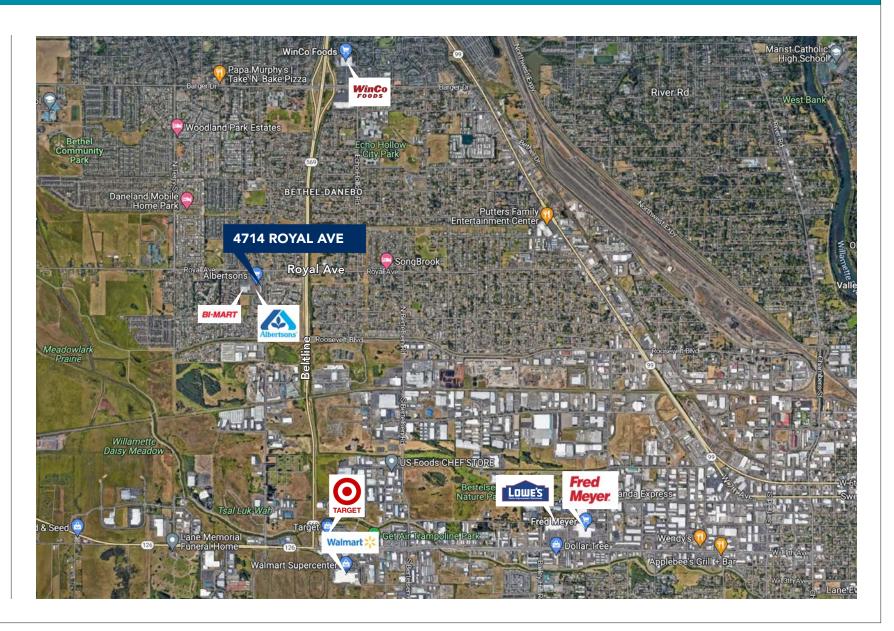

ces and one ADA restroom
- \$19.00 per sq. ft. per year NNN
- (NNN's are approximately \$9.22/SF/year)



COMMERCIAL REAL ESTATE

#### **Lilly Storment**

lilly@eebcre.com

#### **Alan Evans**

alan@eebcre.com

541.345.4860

# Photographs



COMMERCIAL REAL ESTAT

#### CONTACT

#### Lilly Storment

lilly@eebcre.com

#### Alan Evans

alan@eebcre.com

#### 541.345.4860

101 East Broadway Suite #101 Eugene, OR 97401









## Site Map



#### CONTACT

#### Lilly Storment

lilly@eebcre.com

#### Alan Evans

alan@eebcre.com

#### 541.345.4860

101 East Broadway Suite #101 Eugene, OR 97401



4714 Royal Avenue Eugene OR 97402

### Location



#### CONTACT

#### Lilly Storment

lilly@eebcre.com

#### Alan Evans

alan@eebcre.com

#### 541.345.4860

101 East Broadway Suite #101 Eugene, OR 97401