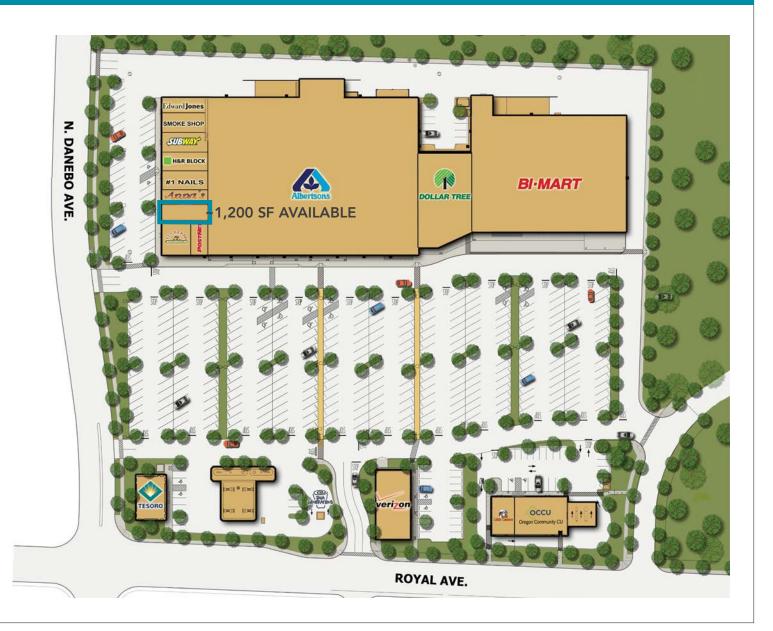

## Site Map

#### **ROYAL WEST SHOPPING CENTER**

- 1,200 Square Feet of in-line space
- Shopping center is anchored by Albertsons and Bi-Mart
- Ample on-site parking with great visibility
- Space includes reception, five offices and one ADA restroom
- \$19.00 per sq. ft. per year NNN
- (NNN's are approximately \$9.22/SF/year)