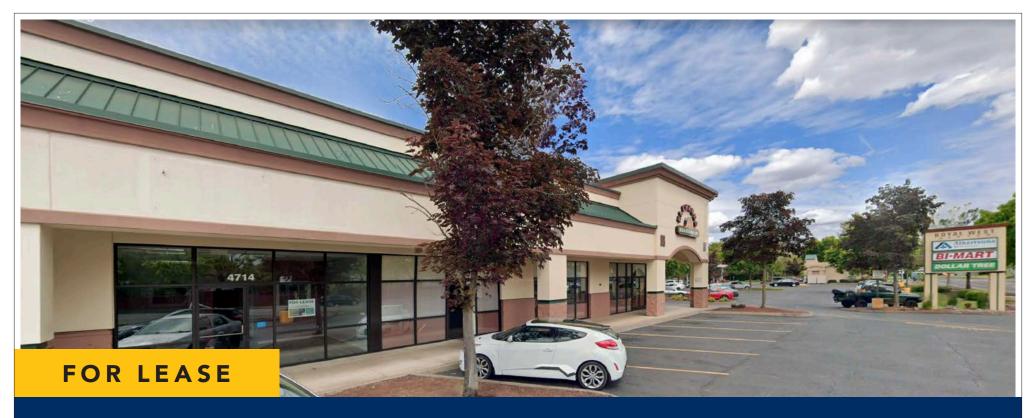

# High-Traffic Retail Space

4714 Royal Avenue Eugene OR 97402

#### **ROYAL WEST SHOPPING CENTER**

- 1,200 Square Feet of in-line space
- Shopping center is anchored by Albertsons and Bi-Mart
- Ample on-site parking with great visibility
- Space includes reception, five offices and one ADA restroom
- \$19.00 per sq. ft. per year NNN
- (NNN's are approximately \$9.22/SF/year)