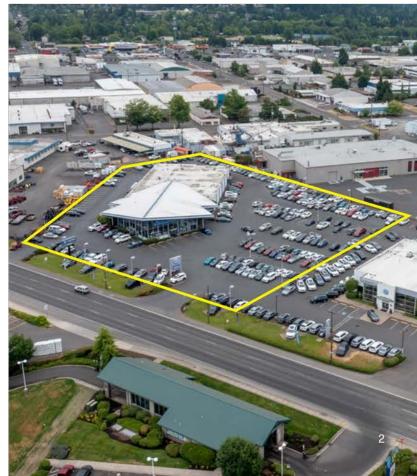

# FOR SALE OR LEASE

Retail Building & Abundant Parking 2300 West 7th Avenue, Eugene, OR 97402

#### **Previous Automotive Sales and Service**

- 22,087 square feet
- Site Size: Approximately 3.02 acres
- Zoned Community Commercial (C-2)

## Photographs