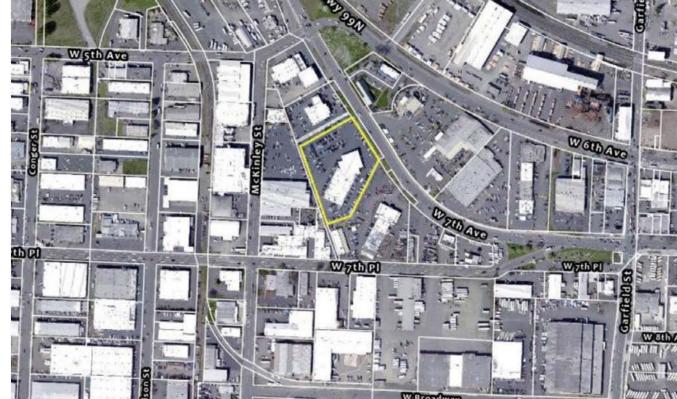

area: 16,422 square feet
Office 1,754 square feet

#### **Property**

- Approximately 3.02 acres
- Zoned Community Commercial (C-2)
- Drive access to West 7th Place

#### **Lane County Assessors Information**

- Tax Map and Lot No. 17-04-35-11-00100
- Tax Map and Lot No. 17-04-35-11-00200
- 2023-2024 Real Property Taxes \$43,343.57

### Adjacent 2366 West 7th Avenue also available for lease











### Site Plan



### Floor Plan



## Photographs















### For Sale or Lease

2300 West 7th Avenue Adjacent 2366 West 7th Avenue also available

#### For more information, contact:

Jeff Elder

cell: (541) 953-2402 jeff@eebcre.com

Ashley Hope Elder

cell: (541) 912-8539 ashley@eebcre.com

(541) 345-4860

101 E. Broadway, Suite 101 Eugene, OR 97401 (541) 345-4860

eebcre.com