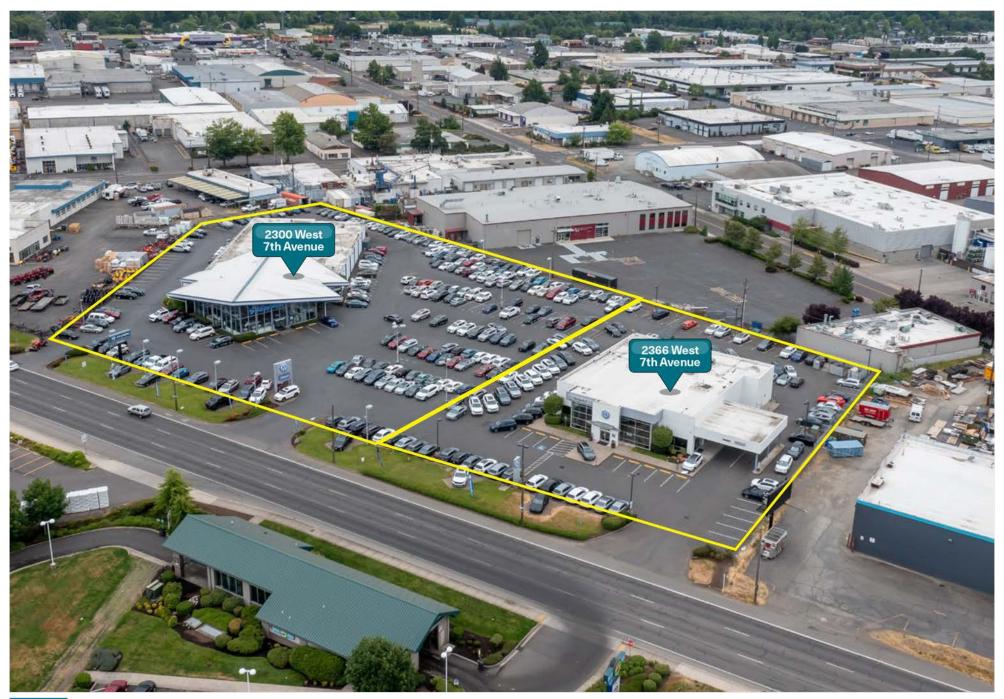

### Adjacent 2366 West 7th Avenue also available for lease

### For Sale or Lease

2300 West 7th Avenue Adjacent 2366 West 7th Avenue also available