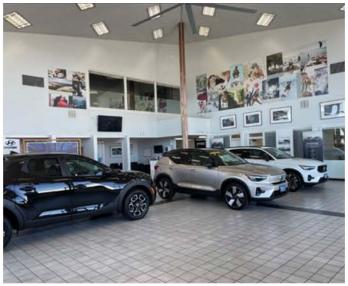

ail Building and Abundant Parking

Price \$4,400,00

Lease \$1.20 per square foot, triple net

#### **Previous Automotive Sales and Service**

- 22,087 square feet
- Site Size: Approximately 3.02 acres
- Zoned Community Commercial (C-2)

#### **Building**

- Built 1965
- 22,087 square feet building size

Showroom: 3,712 square feet
Service area: 16,422 square feet
Office 1,754 square feet

#### **Property**

- Approximately 3.02 acres
- Zoned Community Commercial (C-2)
- Drive access to West 7th Place

#### **Lane County Assessors Information**

- Tax Map and Lot No. 17-04-35-11-00100
- Tax Map and Lot No. 17-04-35-11-00200
- 2023-2024 Real Property Taxes \$43,343.57

### Adjacent 2366 West 7th Avenue also available for lease











### Site Plan



### Floor Plan



## Photographs















### For Sale or Lease

2300 West 7th Avenue Adjacent 2366 West 7th Avenue also available

#### For more information, contact:

Jeff Elder

cell: (541) 953-2402 jeff@eebcre.com

Ashley Hope Elder

cell: (541) 912-8539 ashley@eebcre.com

(541) 345-4860

101 E. Broadway, Suite 101 Eugene, OR 97401 (541) 345-4860

eebcre.com