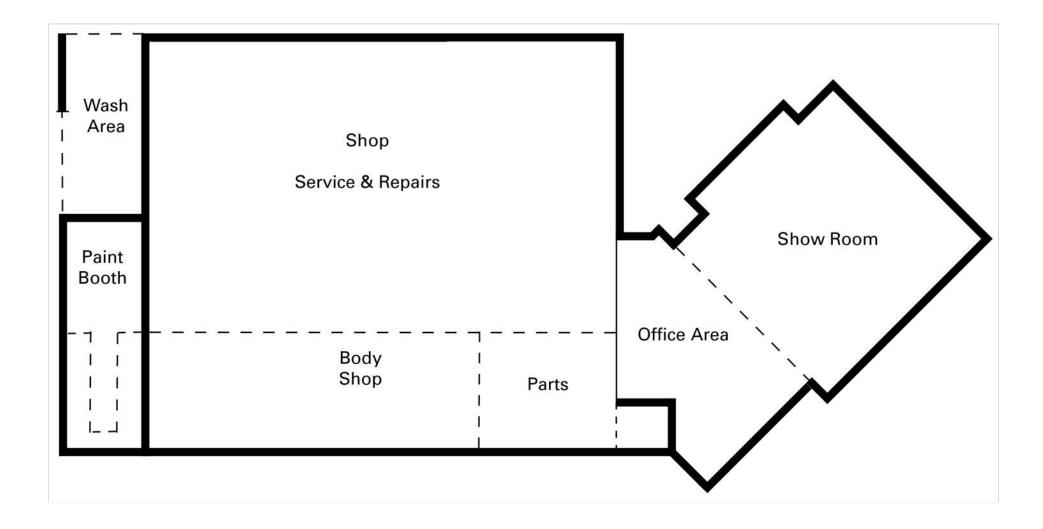

### Floor Plan

#### **Building**

- Built 1965
- 22,087 square feet building size

Showroom: 3,712 square feet
Service area: 16,422 square feet
Office 1,754 square feet