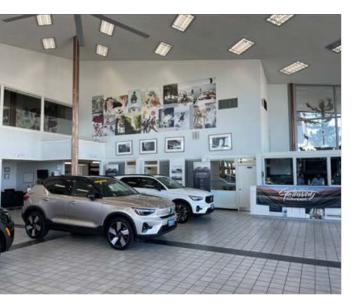

etail Building and Abundant Parking

Price \$4,400,00

Lease \$1.20 per square foot, triple net

#### **Previous Automotive Sales and Service**

- 22,087 square feet
- Site Size: Approximately 3.02 acres
- Zoned Community Commercial (C-2)

#### **Building**

- Built 1965
- 22,087 square feet building size

Showroom: 3,712 square feet
Service area: 16,422 square feet
Office 1,754 square feet

#### **Property**

- Approximately 3.02 acres
- Zoned Community Commercial (C-2)
- Drive access to West 7th Place

#### **Lane County Assessors Information**

- Tax Map and Lot No. 17-04-35-11-00100
- Tax Map and Lot No. 17-04-35-11-00200
- 2023-2024 Real Property Taxes \$43,343.57

### Adjacent 2366 West 7th Avenue also available for lease











### Site Plan



### Floor Plan



## Photographs















### For Sale or Lease

2300 West 7th Avenue Adjacent 2366 West 7th Avenue also available

#### For more information, contact:

Jeff Elder

cell: (541) 953-2402 jeff@eebcre.com

Ashley Hope Elder

cell: (541) 912-8539 ashley@eebcre.com

(541) 345-4860

101 E. Broadway, Suite 101 Eugene, OR 97401 (541) 345-4860

eebcre.com