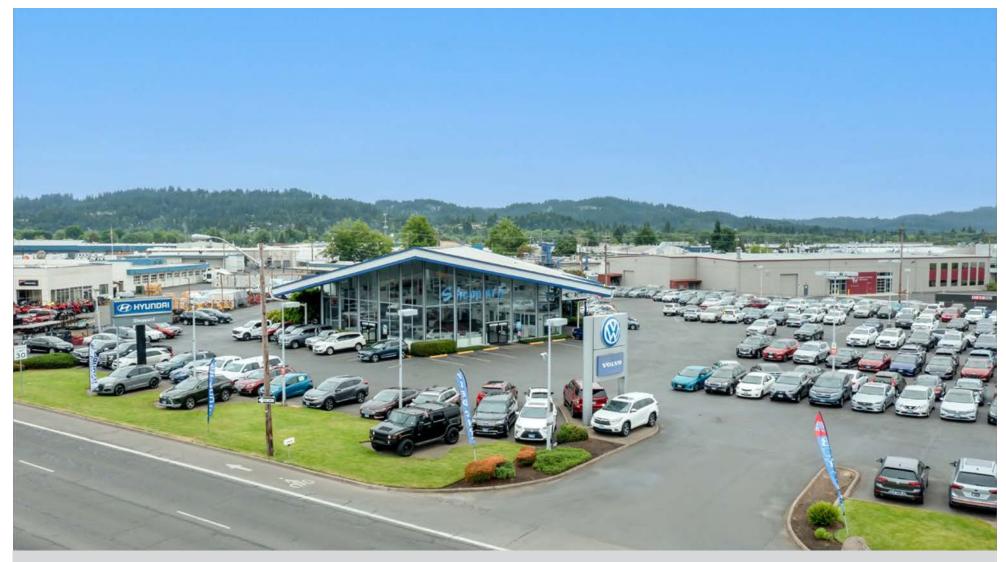

# FOR SALE OR LEASE

Retail Building & Abundant Parking 2300 West 7th Avenue, Eugene, OR 97402

#### **Previous Automotive Sales and Service**

- 22,087 square feet
- Site Size: Approximately 3.02 acres
- Zoned Community Commercial (C-2)

#### **Building**

- Built 1965
- 22,087 square feet building size

Showroom: 3,712 square feet
Service area: 16,422 square feet
Office 1,754 square feet

## Photographs