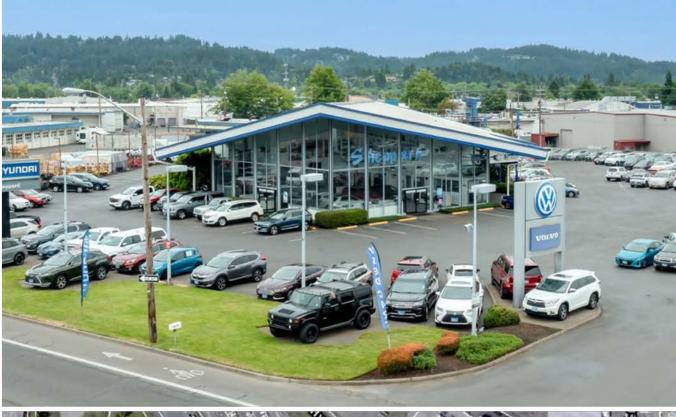

## Photographs

#### **Previous Automotive Sales and Service**

- 22,087 square feet
- Site Size: Approximately 3.02 acres
- Zoned Community Commercial (C-2)

#### **Building**

- Built 1965
- 22,087 square feet building size

Showroom: 3,712 square feet
Service area: 16,422 square feet
Office 1,754 square feet