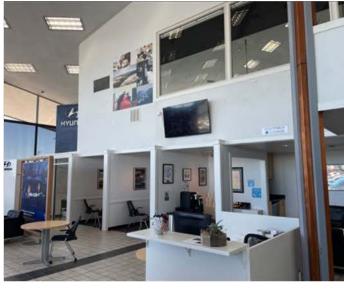

l Building and Abundant Parking

Price \$4,400,00

Lease \$1.20 per square foot, triple net

#### **Previous Automotive Sales and Service**

- 22,087 square feet
- Site Size: Approximately 3.02 acres
- Zoned Community Commercial (C-2)

#### **Building**

- Built 1965
- 22,087 square feet building size

Showroom: 3,712 square feet
Service area: 16,422 square feet
Office 1,754 square feet

#### **Property**

- Approximately 3.02 acres
- Zoned Community Commercial (C-2)
- Drive access to West 7th Place

#### **Lane County Assessors Information**

- Tax Map and Lot No. 17-04-35-11-00100
- Tax Map and Lot No. 17-04-35-11-00200
- 2023-2024 Real Property Taxes \$43,343.57

### Adjacent 2366 West 7th Avenue also available for lease











### Site Plan



### Floor Plan



## Photographs















### For Sale or Lease

2300 West 7th Avenue Adjacent 2366 West 7th Avenue also available

#### For more information, contact:

Jeff Elder

cell: (541) 953-2402 jeff@eebcre.com

Ashley Hope Elder

cell: (541) 912-8539 ashley@eebcre.com

(541) 345-4860

101 E. Broadway, Suite 101 Eugene, OR 97401 (541) 345-4860

eebcre.com