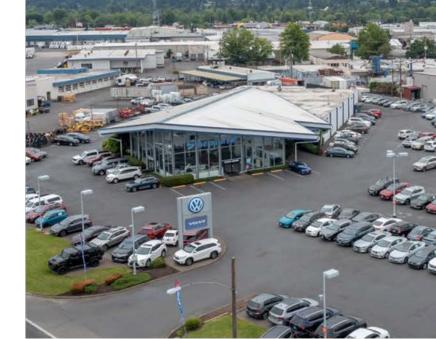

# FOR SALE OR LEASE

Retail Building & Abundant Parking 2300 West 7th Avenue, Eugene, OR 97402

#### **Previous Automotive Sales and Service**

- 22,087 square feet
- Site Size: Approximately 3.02 acres
- Zoned Community Commercial (C-2)

#### **Building**

- Built 1965
- 22,087 square feet building size

Showroom: 3,712 square feet
Service area: 16,422 square feet
Office 1,754 square feet

## Photographs