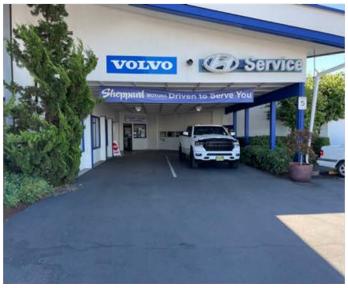

#### **Previous Automotive Sales and Service**

- 22,087 square feet
- Site Size: Approximately 3.02 acres
- Zoned Community Commercial (C-2)

#### **Building**

- Built 1965
- 22,087 square feet building size

Showroom: 3,712 square feet
Service area: 16,422 square feet
Office 1,754 square feet

## Photographs