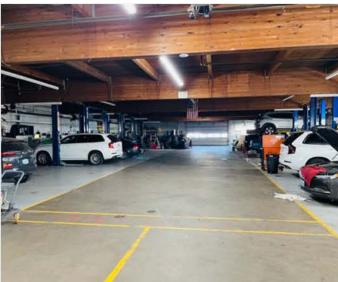

#### **Building**

- Built 1965
- 22,087 square feet building size

Showroom: 3,712 square feet
Service area: 16,422 square feet
Office 1,754 square feet

## Photographs