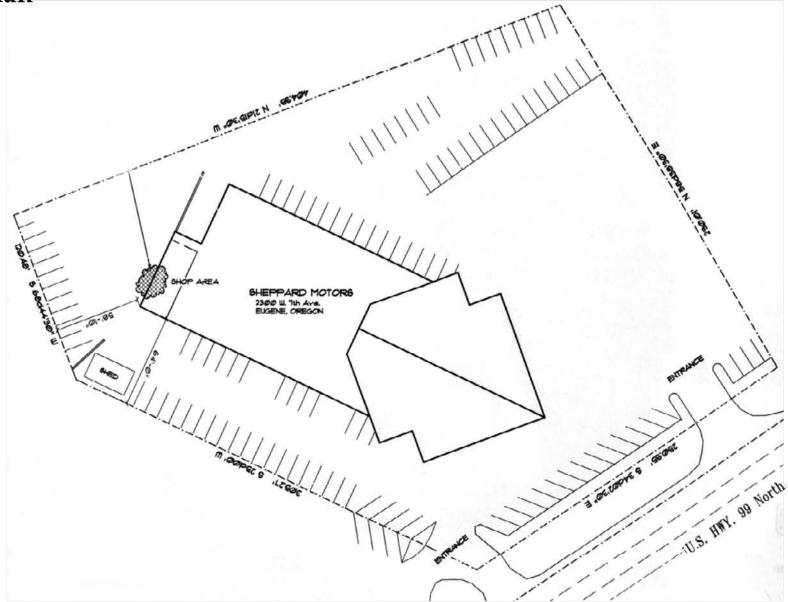

### Site Plan

#### **Property**

- Approximately 3.02 acres
- Zoned Community Commercial (C-2)
- Drive access to West 7th Place