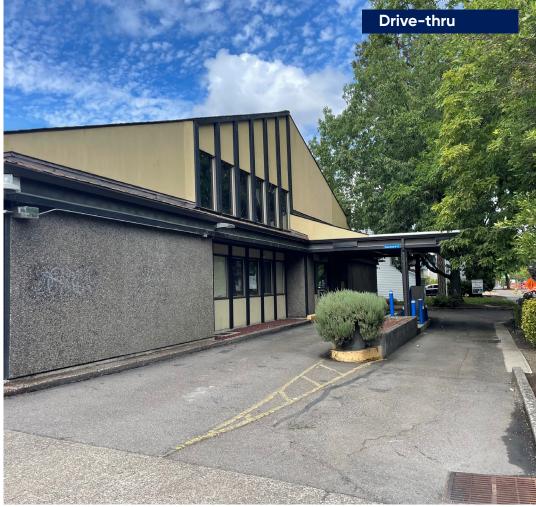

## **Features:**

- Double Drive-Thru
- 27 Parking Stalls
- Pylon Monument Signage
- Walker's Paradise (97)
- Neighboring: Residential (mainly college housing singlefamily & multi-family apts), 7-Eleven, The Barber Shop, Vero Espresso, Toshi's Ramen, Falling Sky Brewing, The Bier Stein, McMenamins High Street Brewery & Café, Safeway, University of Oregon campus, and PeaceHealth Sacred **Heart Medical Center**