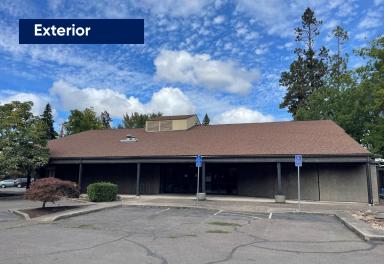

1450 High St. Eugene, OR 97401 Site SF 29,621 SF

**Sales Price** \$3,200,000 1971 **Built** 

27 stalls **Parking** 

**Zoning** General Off ce (GO)

Lane County County

17-03-31-41-02900 Lot No.

## **Features:**

- Double Drive-Thru
- 27 Parking Stalls
- Pylon Monument Signage
- Walker's Paradise (97)
- Neighboring: Residential (mainly college housing singlefamily & multi-family apts), 7-Eleven, The Barber Shop, Vero Espresso, Toshi's Ramen, Falling Sky Brewing, The Bier Stein, McMenamins High Street Brewery & Café, Safeway, University of Oregon campus, and PeaceHealth Sacred **Heart Medical Center**

## **Contact:**



**Jeff Elder** 541.345.4860 jeff@eebcre.com



**Kelsey Machuca** 503.679.2419 cresa kmachuca@cresa.com





## **Building For Sale**

1450 High St. Eugene, OR 97401













## **Building For Sale**

1450 High St. Eugene, OR 97401