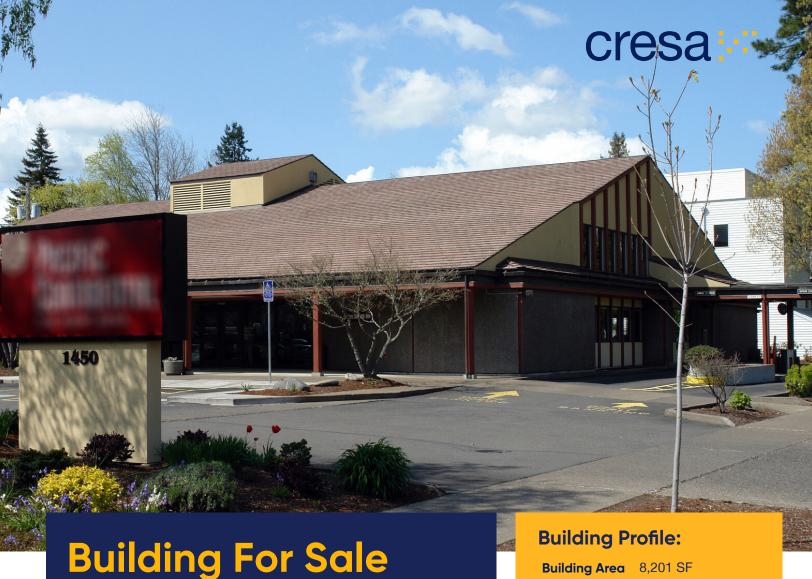

1450 High St. Eugene, OR 97401 Site SF 29,621 SF

**Sales Price** \$3,200,000 1971 **Built** 

27 stalls **Parking** 

**Zoning** General Off ce (GO)

Lane County County

17-03-31-41-02900 Lot No.

## **Building For Sale**

1450 High St. Eugene, OR 97401