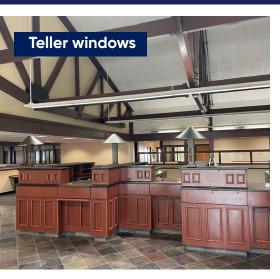

## **Features:**

- Double Drive-Thru
- 27 Parking Stalls
- Pylon Monument Signage
- Walker's Paradise (97)
- Neighboring: Residential (mainly college housing singlefamily & multi-family apts), 7-Eleven, The Barber Shop, Vero Espresso, Toshi's Ramen, Falling Sky Brewing, The Bier Stein, McMenamins High Street Brewery & Café, Safeway, University of Oregon campus, and PeaceHealth Sacred **Heart Medical Center**