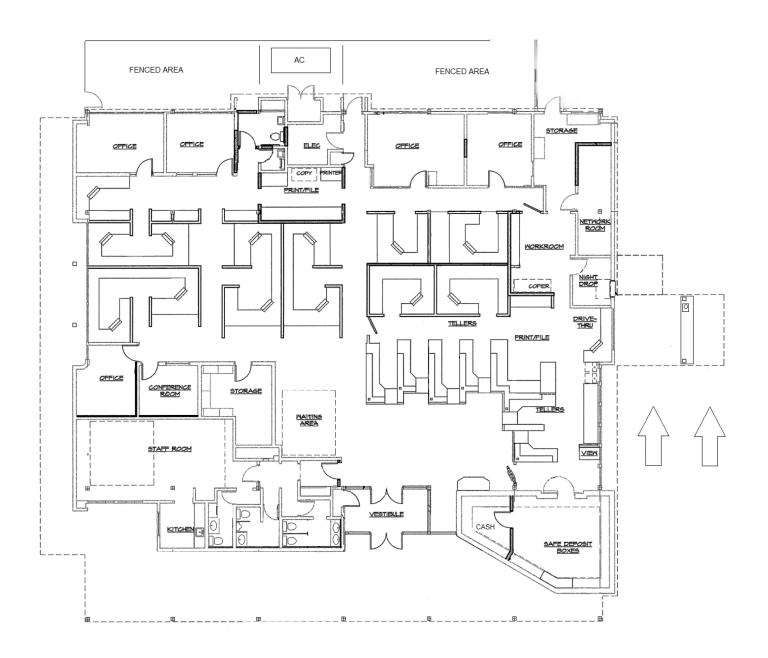

## **Features:**

- Double Drive-Thru
- 27 Parking Stalls
- Pylon Monument Signage
- Walker's Paradise (97)
- Neighboring: Residential (mainly college housing singlefamily & multi-family apts), 7-Eleven, The Barber Shop, Vero Espresso, Toshi's Ramen, Falling Sky Brewing, The Bier Stein, McMenamins High Street Brewery & Café, Safeway, University of Oregon campus, and PeaceHealth Sacred **Heart Medical Center**