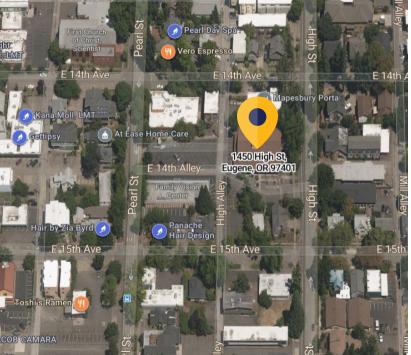

1450 High St. Eugene, OR 97401 Site SF 29,621 SF

**Sales Price** \$3,200,000 1971 **Built** 

27 stalls **Parking** 

**Zoning** General Off ce (GO)

Lane County County

17-03-31-41-02900 Lot No.

## **Building For Sale**

1450 High St. Eugene, OR 97401