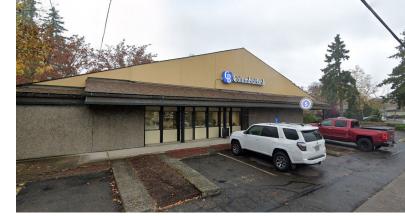

1450 High St. Eugene, OR 97401 Site SF 29,621 SF

**Sales Price** \$3,200,000 1971 **Built** 

27 stalls **Parking** 

**Zoning** General Off ce (GO)

Lane County County

17-03-31-41-02900 Lot No.

## **Features:**

- Double Drive-Thru
- 27 Parking Stalls
- Pylon Monument Signage
- Walker's Paradise (97)
- Neighboring: Residential (mainly college housing singlefamily & multi-family apts), 7-Eleven, The Barber Shop, Vero Espresso, Toshi's Ramen, Falling Sky Brewing, The Bier Stein, McMenamins High Street Brewery & Café, Safeway, University of Oregon campus, and PeaceHealth Sacred **Heart Medical Center**

## **Building For Sale**

1450 High St. Eugene, OR 97401