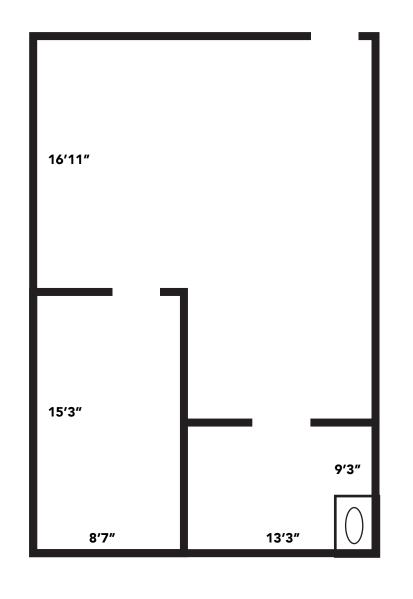

## Suite 204

٠

٠

•

۲

Space Highlights

elevator access

serviced

second floor of Oakway Center

private offices, storage room