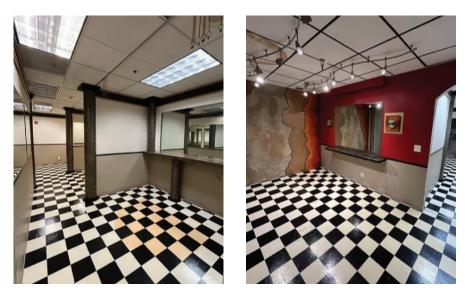

## Suite 210

### Space Highlights

- Approximately 1,175 square feet on the second floor of Oakway Center
- Large salon space with reception, lots of existing plumbing, 5 work stations, and abundant storage
- Second floor space is fully accessible with elevator access
- \$1.45 per square foot, per month, fully serviced