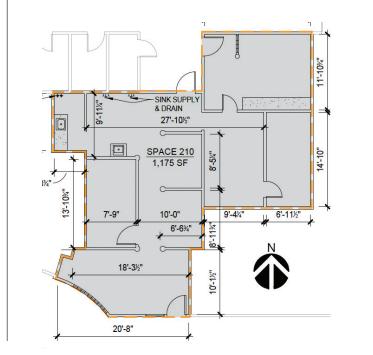

## Suite 210

### Space Highlights

- Approximately 1,175 square feet on the second floor of Oakway Center
- Large salon space with reception, lots of existing plumbing, 5 work stations, and abundant storage
- Second floor space is fully accessible with elevator access
- \$1.45 per square foot, per month, fully serviced