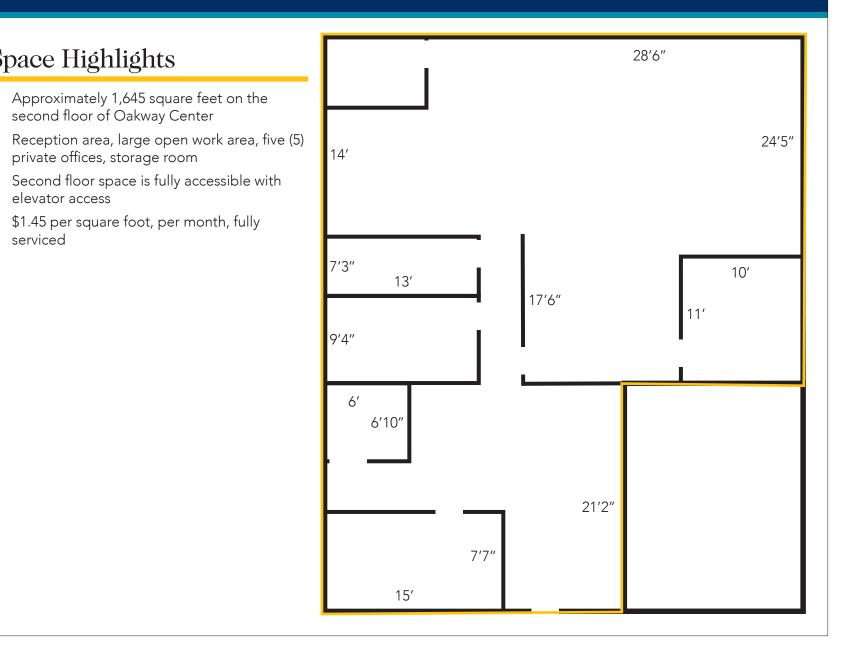

## Suite 204

٠

٠

•

۲

Space Highlights

elevator access

serviced

second floor of Oakway Center

private offices, storage room