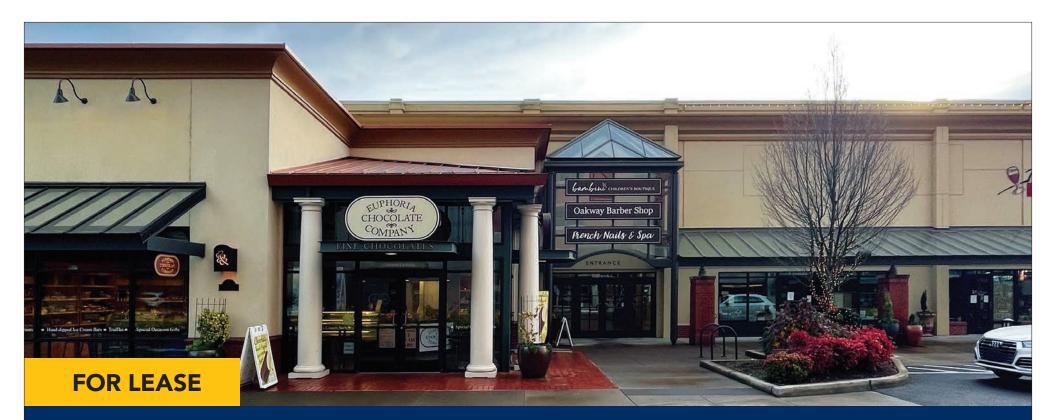

# Oakway Center Offices

Oakway Center Eugene, OR 97401

#### **OAKWAY CENTER**

- Available Spaces:
  - Suite 204: 1,645 SF
  - Suite 210 (Salon): 1,175 SF
  - Suite 260: 872 SF
- Excellent Oakway Center Location
- Good On-Site Parking

COMMERCIAL REAL ESTATE