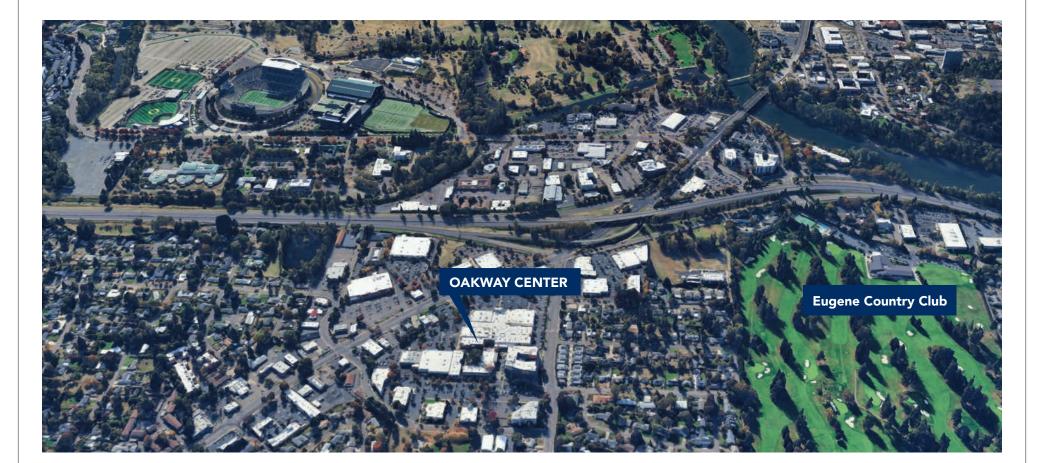

xisting plumbing, 5 work stations, and abundant storage
- Second floor space is fully accessible with elevator access
- \$1.45 per square foot, per month, fully serviced







## Suite 260

#### Oakway Center | Eugene, Oregon 97401

Evans Elder Brown & Seubert

#### CONTACT

#### Stephanie Seubert

stephanie@eebcre.com

#### Alan Evans

alan@eebcre.com

#### Jackson Seubert

jackson@eebcre.com

#### 541.345.4860

101 East Broadway Suite #101 Eugene, OR 97401

Licensed in the State of Oregon.

### Space Highlights

- Approximately 872 square feet on the second floor of Oakway Center
- Large open work area, one (1) private office, plumbed kitchenette/break room
- Second floor space is fully accessible with elevator access
- \$1.45 per square foot, per month, fully serviced



### Location





#### CONTACT

541.345.4860

Stephanie Seubert stephanie@eebcre.com Alan Evans alan@eebcre.com Jackson Seubert jackson@eebcre.com