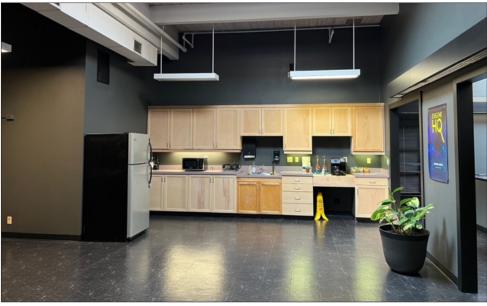

## **Business Lounge**

### Business Lounge Eugene HQ

- Modernized co-working space with access to amenities
- Located in the heart of Downtown Eugene
- Multiple parking garages within walking distance as well as on-street parking
- Rental rate includes access to the following recently remodeled common areas:
  - Conference Room
  - Kitchen
  - Gameroom
  - Lounge