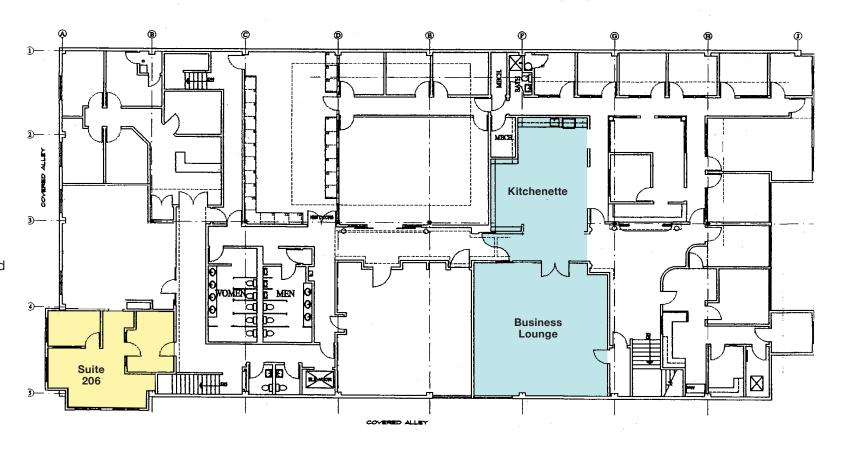

## **Second Floor Plan**

#### Suite 206

- Small Reception
- Private Office
- Open Work Area
- Entry | Vestibule
- \$2,200/mo., Fully Serviced

Stephanie Seubert stephanie@eebcre.com Lilly Storment lilly@eebcre.com

(541) 345-4860

**Interior Photos** 