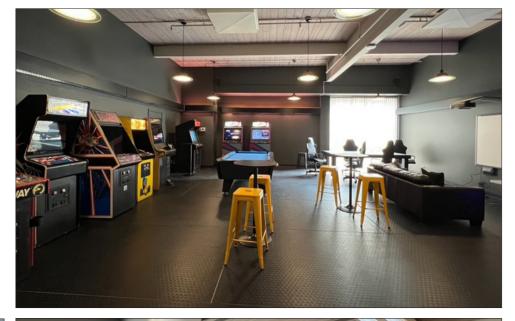

## **Business Lounge**

### Business Lounge Eugene HQ

- Modernized co-working space with access to amenities
- Located in the heart of Downtown Eugene
- Multiple parking garages within walking distance as well as on-street parking
- Rental rate includes access to the following recently remodeled common areas:
  - Conference Room
  - Kitchen
  - Gameroom
  - Lounge