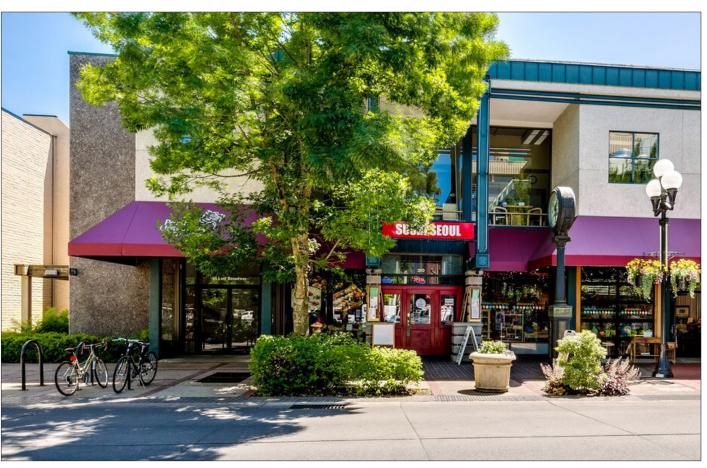

# **Downtown Office** with Access to Co-Working Space 40 E Broadway | Suite 206

- Small Office Suite with access to Recently Remodeled Common Areas
- Second Floor Walk-Up
- \$2,200/month, Fully Serviced

### Business Lounge Eugene HQ

- Modernized co-working space with access to amenities
- Located in the heart of Downtown Eugene
- Multiple parking garages within walking distance as well as on-street parking
- Rental rate includes access to the following recently remodeled common areas:
  - Conference Room
  - Kitchen
  - Gameroom
  - Lounge