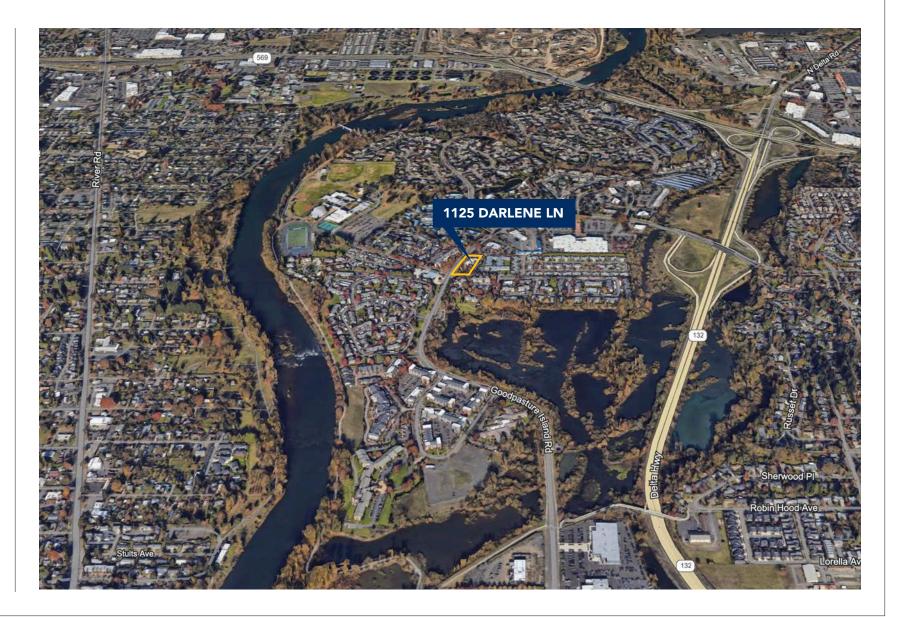

## Location

### Description

High-profile medical building located north of Valley River Center and adjacent to highend residential areas. Excellent access from North Delta Highway at Goodpasture Island Road. Adjacent surgery center available for use by separate agreement.