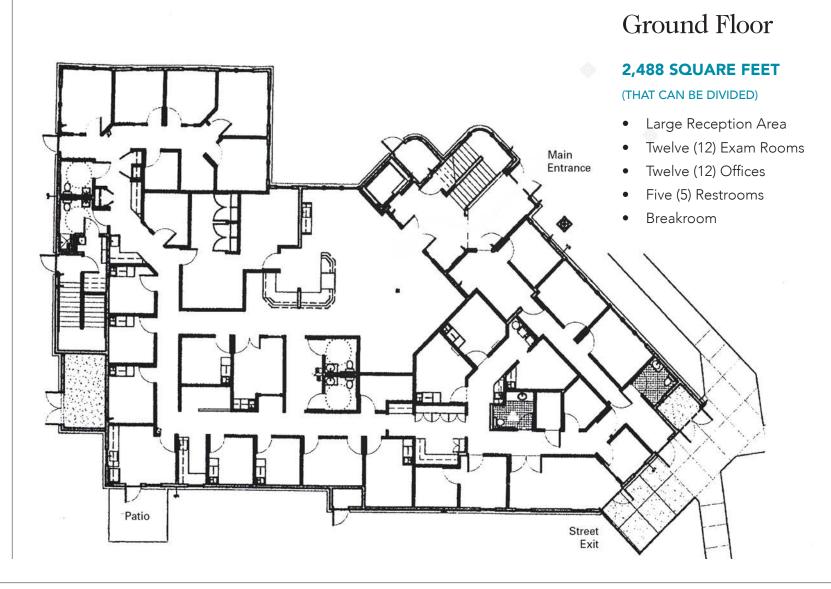

## Floor Plan

### **CAN BE DIVIDED**

- 7,488 square feet on Ground Floor can be divided
- Multiple Exam Rooms
- On-site Parking
- Adjacent to Surgery Center with use by separate agreement
- Fiber data cable available
- \$26.00 per rentable square foot annually, triple net