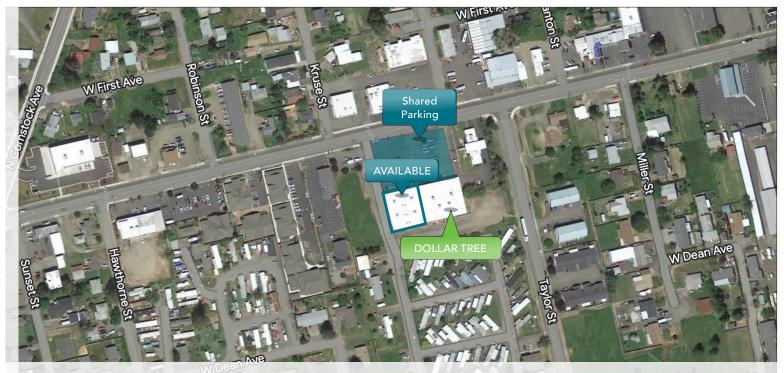

## Large Retail Building 1016 West Central Avenue | Sutherlin

- Approximately 9,600 Square Feet
- Zoned C-3 (Community Commercial)
- Abundant On-Site Parking (Shared)
- \$0.70 per Square Foot, Triple Net