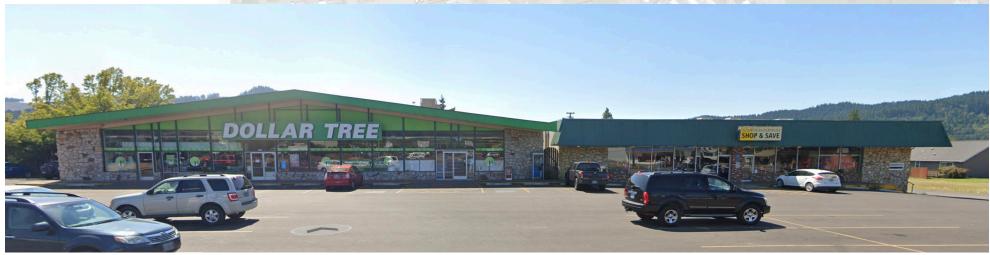

## Large Retail Building 1016 West Central Avenue | Sutherlin

- Approximately 9,600 Square Feet
- Zoned C-3 (Community Commercial)
- Abundant On-Site Parking (Shared)
- \$0.70 per Square Foot, Triple Net

## Property Overview