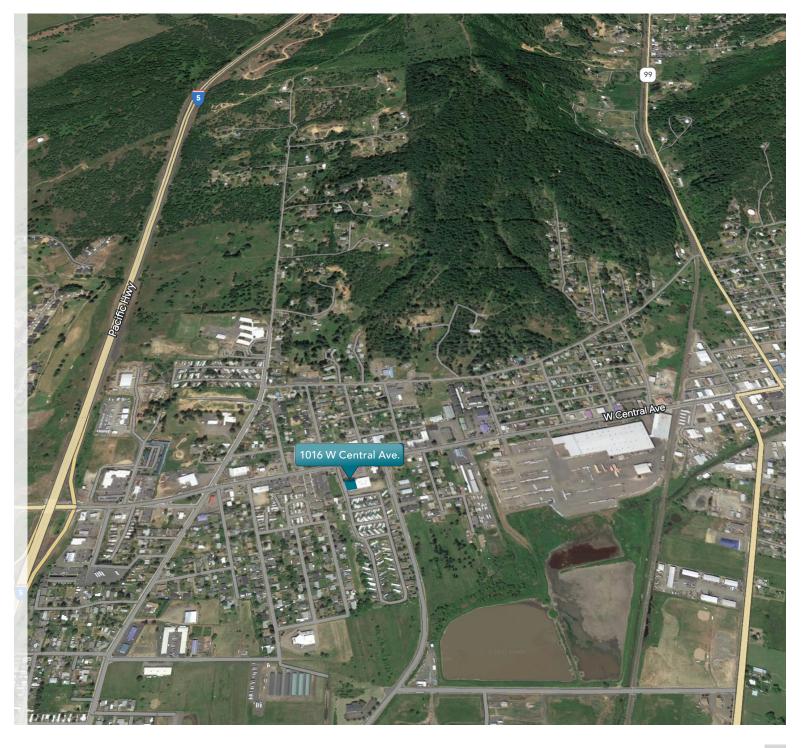

## FOR LEASE

1016 West Central Avenue Sutherlin, Oregon 97479

## Large Retail Building 1016 West Central Avenue | Sutherlin

- Approximately 9,600 Square Feet
- Zoned C-3 (Community Commercial)
- Abundant On-Site Parking (Shared)
- \$0.70 per Square Foot, Triple Net