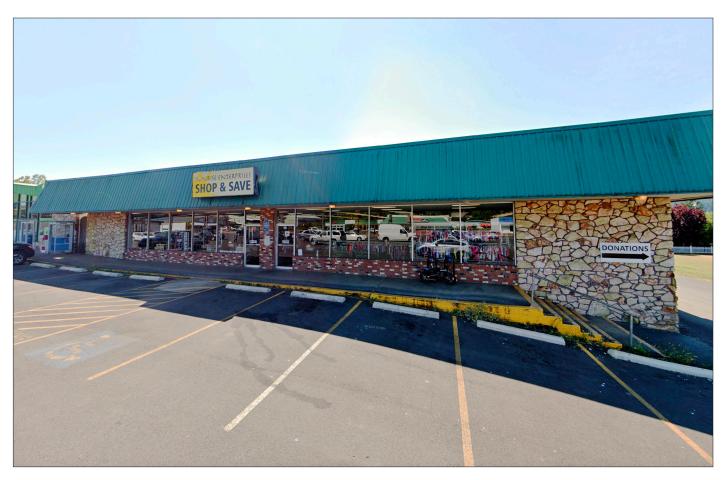

## Large Retail Building 1016 West Central Avenue | Sutherlin

- Approximately 9,600 Square Feet
- Zoned C-3 (Community Commercial)
- Abundant On-Site Parking (Shared)
- \$0.70 per Square Foot, Triple Net

## Property Overview