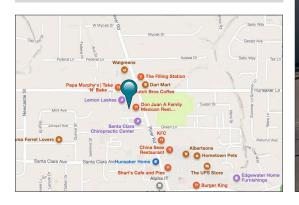

### **Aerial Map**

| a Ave Ferndale Dr.   | River Loop 1                 | Wedgewood Dr Grizzly A  | Bānton A <sub>ke</sub> Dibblee Ln |
|----------------------|------------------------------|-------------------------|-----------------------------------|
| W Myoak Dr<br>ジ<br>と | Banton Ave Myoak Dr Azalea D | Azalea Dr.              | Banton Ave                        |
| Irving Rd            | Santa Clara Contar           | nsaker Lin Hunsaker Lin |                                   |
| Sirent -             | Rade                         | TEEM (                  | SusanSt                           |
|                      |                              | Green Ln                | Green Ln                          |
|                      |                              |                         |                                   |
|                      |                              |                         |                                   |
| Santa Clara Ave      |                              |                         |                                   |
|                      |                              |                         |                                   |
|                      |                              | D.                      |                                   |