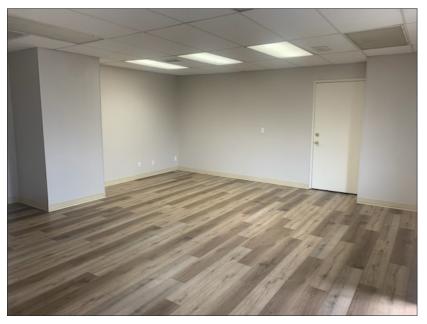

### 46A & 48 Irving Road

#### **46A Irving Road**

- Approximately 580 square feet
- Second floor walk-up
- Open layout
- Private restroom
- \$725 per month, fully serviced

#### 48 Irving Road

- Approximately 528 square feet
- Second floor walk-up
- Open layout with laminate floors
- \$700 per month, fully serviced
- Can be combined for a total of 1,108 square feet
- \$1,425 per month, fully serviced