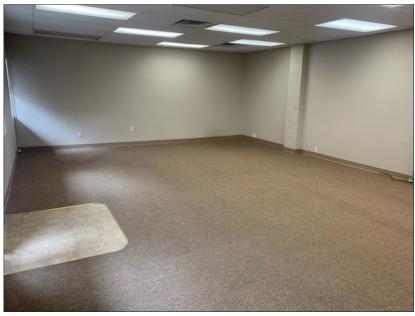

### 46A & 48 Irving Road

#### **46A Irving Road**

- Approximately 580 square feet
- Second floor walk-up
- Open layout
- Private restroom
- \$725 per month, fully serviced

#### 48 Irving Road

- Approximately 528 square feet
- Second floor walk-up
- Open layout with laminate floors
- \$700 per month, fully serviced
- Can be combined for a total of 1,108 square feet
- \$1,425 per month, fully serviced