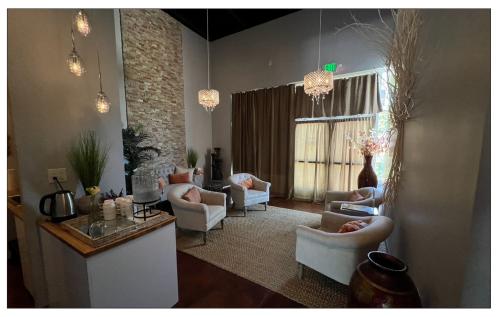

# Quality Neighborhood Retail Opportunity Riverwalk

- Approximately 1,370 square feet of beautifully built-out space currently occupied by a spa.
- Includes 4 treatment rooms with plumbing, one ADA restroom, reception area, break room with washer and dryer hookups, small changing area and spa waiting area.
- Central Eugene location with good parking and easy access from all parts of the Eugene/Springfield area.
- Great walkable neighborhood location.
- \$20.00 per square foot, triple net. (Triple net charges are approximately \$4.75/square foot.)

## **Photographs**

Stephanie Seubert stephanie@eebcre.com