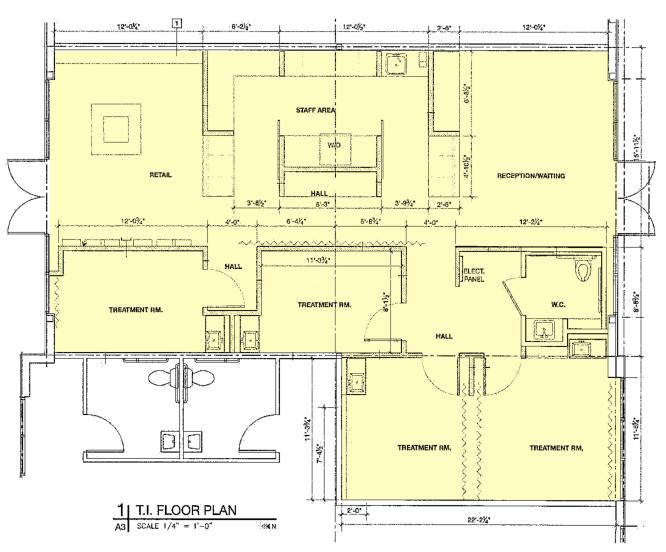

### Floor Plan

# Quality Neighborhood Retail Opportunity Riverwalk

- Approximately 1,370 square feet of beautifully built-out space currently occupied by a spa.
- Includes 4 treatment rooms with plumbing, one ADA restroom, reception area, break room with washer and dryer hookups, small changing area and spa waiting area.
- Central Eugene location with good parking and easy access from all parts of the Eugene/Springfield area.
- Great walkable neighborhood location.
- \$20.00 per square foot, triple net. (Triple net charges are approximately \$4.75/square foot.)