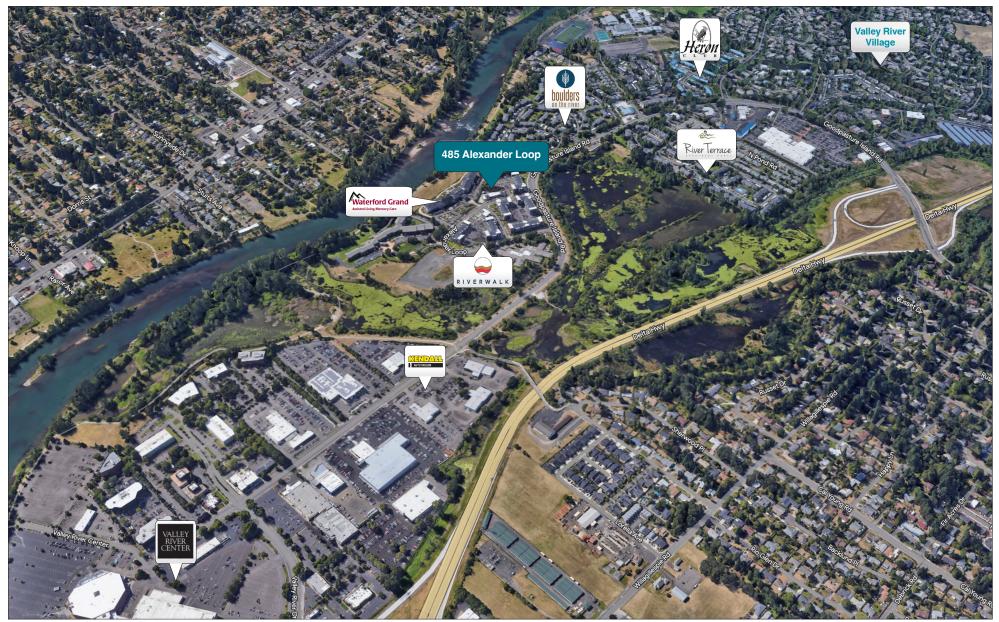

# **Aerial Map**

#### Location

There are currently 272 residential units in the Riverwalk Complex that surround this restaurant, which are 94% occupied. There are 200+ additional units currently under construction in the area to the Southeast. Boulders On The River contains 249 units, which is located next door to the north. There are many other higher income neighborhoods within a mile of this property as well as retirement communities within walking distance of this property.