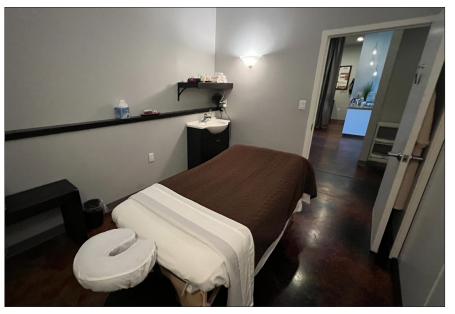

# Quality Neighborhood Retail Opportunity Riverwalk

- Approximately 1,370 square feet of beautifully built-out space currently occupied by a spa.
- Includes 4 treatment rooms with plumbing, one ADA restroom, reception area, break room with washer and dryer hookups, small changing area and spa waiting area.
- Central Eugene location with good parking and easy access from all parts of the Eugene/Springfield area.
- Great walkable neighborhood location.
- \$20.00 per square foot, triple net. (Triple net charges are approximately \$4.75/square foot.)

## **Photographs**

Stephanie Seubert stephanie@eebcre.com