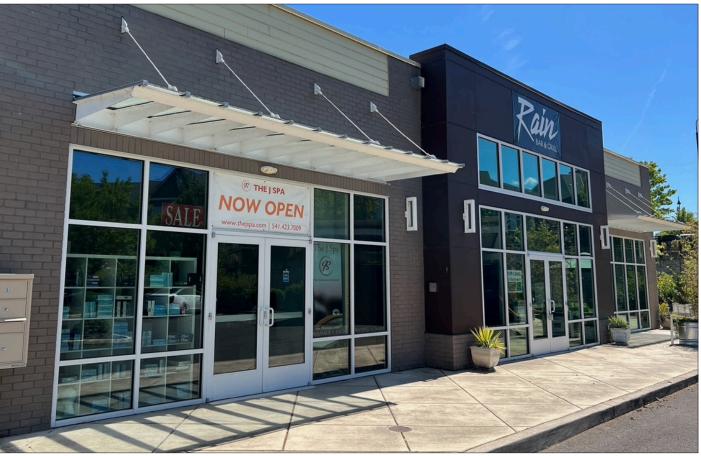

#### **FOR LEASE**

485 Alexander Loop, Suite 110 Eugene, Oregon 97401

# Quality Neighborhood Retail Opportunity Riverwalk

- Approximately 1,370 square feet of beautifully built-out space currently occupied by a spa.
- Includes 4 treatment rooms with plumbing, one ADA restroom, reception area, break room with washer and dryer hookups, small changing area and spa waiting area.
- Central Eugene location with good parking and easy access from all parts of the Eugene/Springfield area.
- Great walkable neighborhood location.
- \$20.00 per square foot, triple net. (Triple net charges are approximately \$4.75/square foot.)