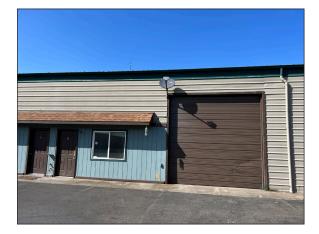

# West Eugene Industrial Space

- Approximately 2,050 square feet of space
- Space includes one 12' x 12' roll up door, small office and restroom
- Warehouse ceiling height is approximately 14' at the base of the eaves
- The property is zoned I-2 (Light-Medium Industrial)
- 85¢ per square foot, per month, modified gross rent (tenant pays their own utilities, janitorial and \$100.00 per month toward water/sewer in addition to base rent)

#### 322 Wallis Street, Unit B

- Approximately 2,050 square feet
- Space includes small office and private restroom with roll up door
- 85¢ per square foot, per month, modified gross. Tenant pays \$100.00 per month toward water/sewer as well as separately metered utilities