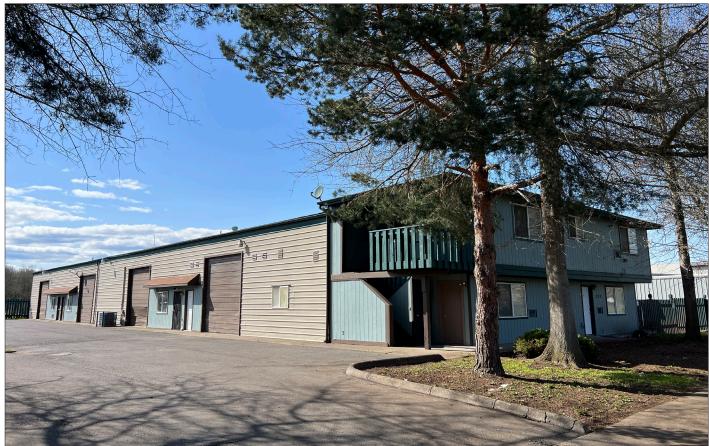

# West Eugene Industrial Space

- Approximately 2,050 square feet of space
- Space includes one 12' x 12' roll up door, small office and restroom
- Warehouse ceiling height is approximately 14' at the base of the eaves
- The property is zoned I-2 (Light-Medium Industrial)
- 85¢ per square foot, per month, modified gross rent (tenant pays their own utilities, janitorial and \$100.00 per month toward water/sewer in addition to base rent)

#### 322 Wallis Street, Unit B

- Approximately 2,050 square feet
- Space includes small office and private restroom with roll up door
- 85¢ per square foot, per month, modified gross. Tenant pays \$100.00 per month toward water/sewer as well as separately metered utilities