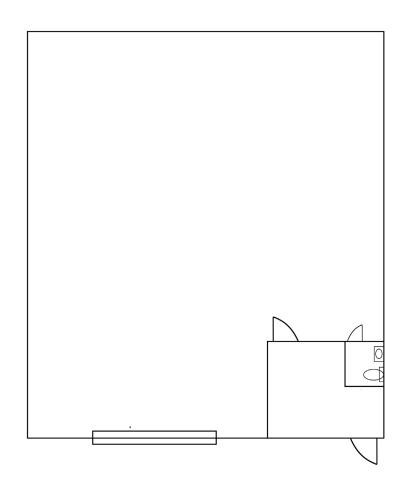

## **Floor Plan**

#### 322 Wallis Street, Unit B

- Approximately 2,050 square feet
- Space includes small office and private restroom with roll up door
- 85¢ per square foot, per month, modified gross. Tenant pays \$100.00 per month toward water/sewer as well as separately metered utilities