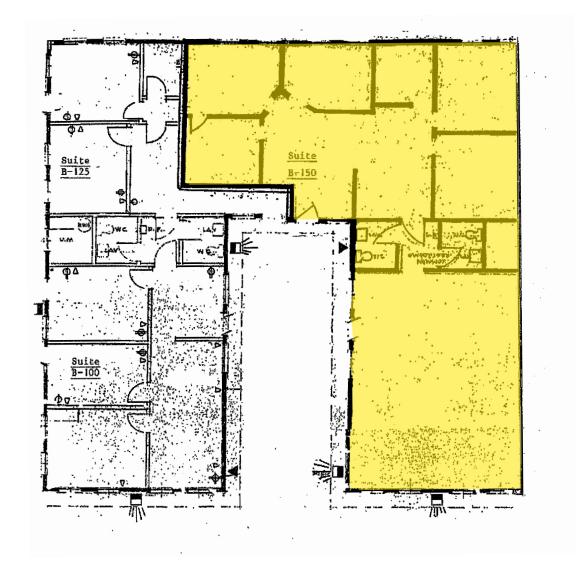

## **Floor Plan**

## **Country Club Professional Offices**

- 1,894 rentable square feet
- Three (3) offices, reception, conference room, IT room, large open space
- Two (2) restrooms
- Abundant on-site parking
- \$1.75 per square foot, full service