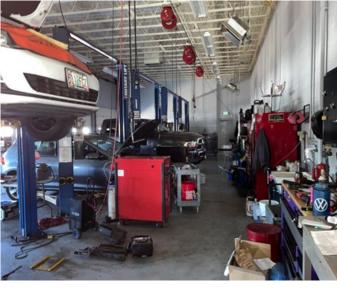

## **Retail Building and Abundant Parking**

2366 West 7th Avenue, Eugene, Oregon



# Retail Building and Abundant Parking

#### **Previous Automotive Sales and Service**

- 9,548 square feet
- Site 1.1 acres
- Zoned Community Commercial (C-2)
- \$1.50 per square foot, triple net

#### **Building**

- Built 2003
- 9,548 square feet building size
- Showroom
- · Service area
- · Offices

#### **Property**

- · Site 1.1 acres
- Zoned Community Commercial (C-2)

#### **Lane County Assessors Information**

- Tax Map and Lot No. 17-04-35-11-00400
- 2022-2023 Real Property Taxes \$21,673

Adjacent 2300 West 7th Avenue also available















## Floor Plan





# **Photographs**











## For Lease

2300 West 7th Avenue Adjacent 2366 West 7th Avenue also available

#### For more information, contact:

Jeff Elder

cell: (541) 953-2402 jeff@eebcre.com

Ashley Hope Elder

cell: (541) 912-8539 ashley@eebcre.com

(541) 345-4860

101 E. Broadway, Suite 101 Eugene, OR 97401 (541) 345-4860

eebcre.com