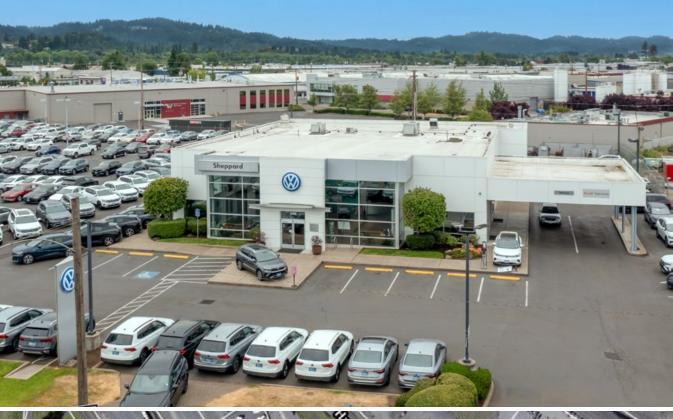

#### **Previous Automotive Sales and Service**

- 9,548 square feet
- Site 1.1 acres
- Zoned Community Commercial (C-2)
- \$1.50 per square foot, triple net

#### **Building**

- Built 2003
- 9,548 square feet building size
- Showroom
- · Service area
- · Offices

#### **Property**

- · Site 1.1 acres
- Zoned Community Commercial (C-2)

# **Photographs**