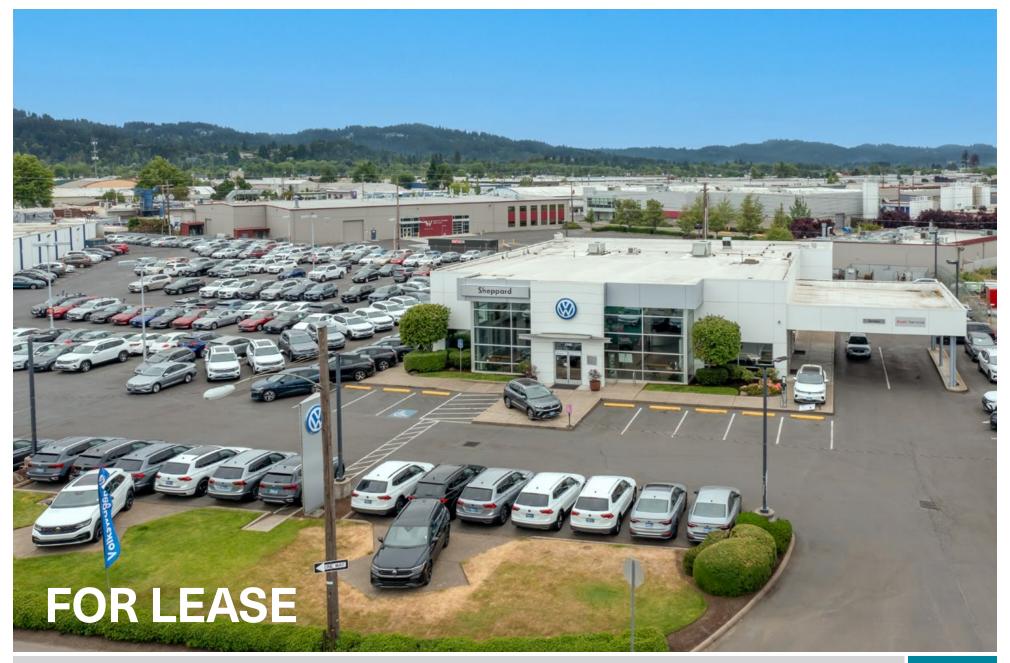

## **Retail Building and Abundant Parking**

2366 West 7th Avenue, Eugene, Oregon

# Retail Building and Abundant Parking

#### **Previous Automotive Sales and Service**

- 9,548 square feet
- Site 1.1 acres
- Zoned Community Commercial (C-2)
- \$1.50 per square foot, triple net