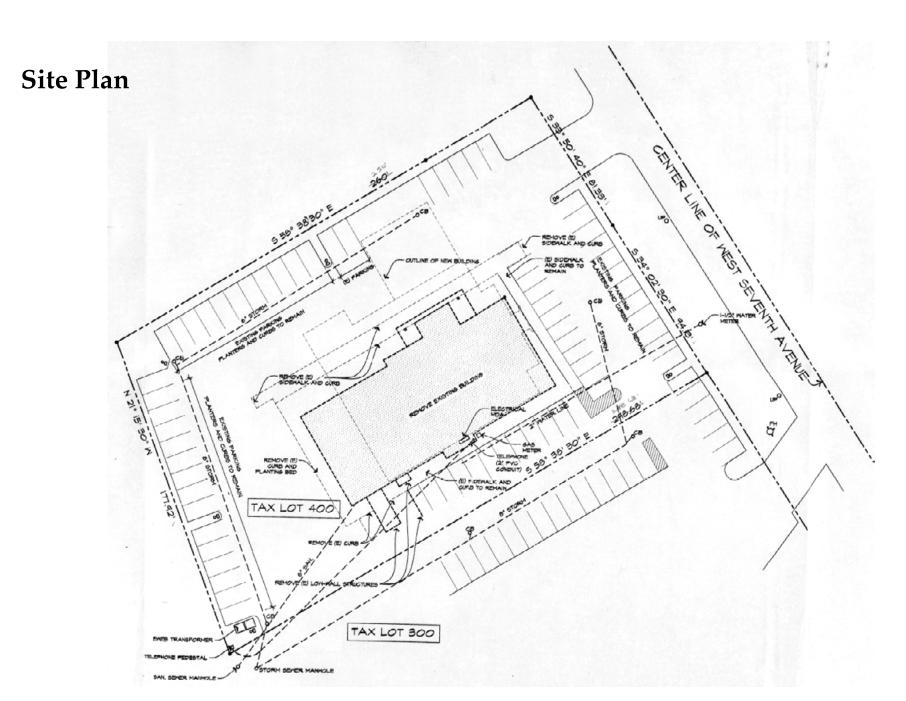

#### **Property**

- · Site 1.1 acres
- Zoned Community Commercial (C-2)

#### **Lane County Assessors Information**

- Tax Map and Lot No. 17-04-35-11-00400
- 2022-2023 Real Property Taxes \$21,673

Adjacent 2300 West 7th Avenue also available