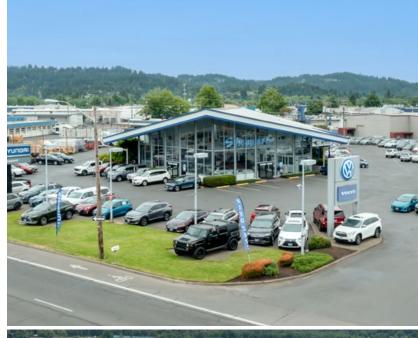

## **Retail Building and Abundant Parking**

2366 West 7th Avenue, Eugene, Oregon



# Retail Building and Abundant Parking

#### **Previous Automotive Sales and Service**

- 9,548 square feet
- Site 1.1 acres
- Zoned Community Commercial (C-2)
- \$1.50 per square foot, triple net

#### **Building**

- Built 2003
- 9,548 square feet building size
- Showroom
- · Service area
- · Offices

#### **Property**

- · Site 1.1 acres
- Zoned Community Commercial (C-2)

#### **Lane County Assessors Information**

- Tax Map and Lot No. 17-04-35-11-00400
- 2022-2023 Real Property Taxes \$21,673

Adjacent 2300 West 7th Avenue also available















## Floor Plan





# **Photographs**











## For Lease

2300 West 7th Avenue Adjacent 2366 West 7th Avenue also available

#### For more information, contact:

Jeff Elder

cell: (541) 953-2402 jeff@eebcre.com

Ashley Hope Elder

cell: (541) 912-8539 ashley@eebcre.com

(541) 345-4860

101 E. Broadway, Suite 101 Eugene, OR 97401 (541) 345-4860

eebcre.com