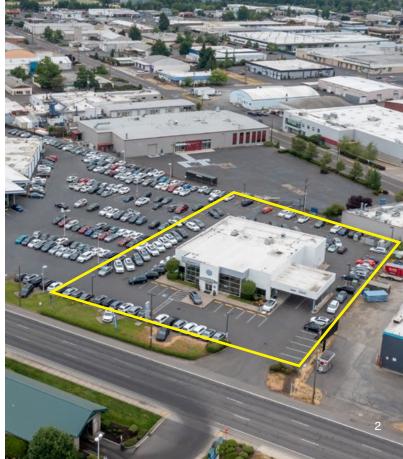

#### **Lane County Assessors Information**

- Tax Map and Lot No. 17-04-35-11-00400
- 2022-2023 Real Property Taxes \$21,673

Adjacent 2300 West 7th Avenue also available

## For Lease

2300 West 7th Avenue Adjacent 2366 West 7th Avenue also available