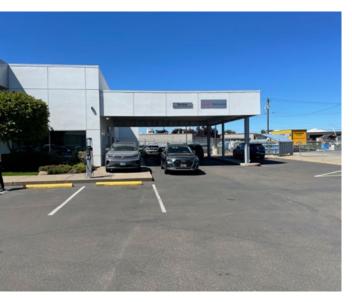

## **Retail Building and Abundant Parking**

2366 West 7th Avenue, Eugene, Oregon



# Retail Building and Abundant Parking

#### **Previous Automotive Sales and Service**

- 9,548 square feet
- Site 1.1 acres
- Zoned Community Commercial (C-2)
- \$1.50 per square foot, triple net

#### **Building**

- Built 2003
- 9,548 square feet building size
- Showroom
- · Service area
- · Offices

#### **Property**

- · Site 1.1 acres
- Zoned Community Commercial (C-2)

#### **Lane County Assessors Information**

- Tax Map and Lot No. 17-04-35-11-00400
- 2022-2023 Real Property Taxes \$21,673

Adjacent 2300 West 7th Avenue also available















## Floor Plan





# **Photographs**











## For Lease

2300 West 7th Avenue Adjacent 2366 West 7th Avenue also available

#### For more information, contact:

Jeff Elder

cell: (541) 953-2402 jeff@eebcre.com

Ashley Hope Elder

cell: (541) 912-8539 ashley@eebcre.com

(541) 345-4860

101 E. Broadway, Suite 101 Eugene, OR 97401 (541) 345-4860

eebcre.com