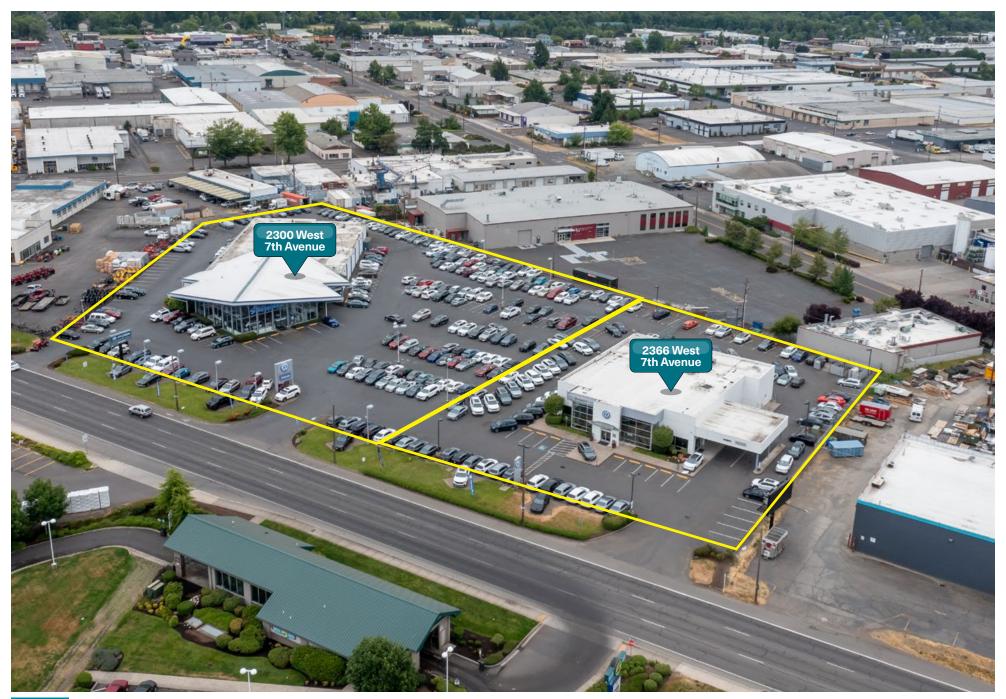

#### **Lane County Assessors Information**

- Tax Map and Lot No. 17-04-35-11-00400
- 2022-2023 Real Property Taxes \$21,673

Adjacent 2300 West 7th Avenue also available

## For Lease

2300 West 7th Avenue Adjacent 2366 West 7th Avenue also available