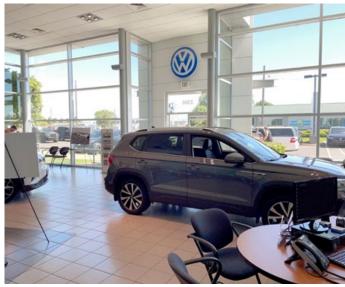

## **Retail Building and Abundant Parking**

2366 West 7th Avenue, Eugene, Oregon



# Retail Building and Abundant Parking

#### **Previous Automotive Sales and Service**

- 9,548 square feet
- Site 1.1 acres
- Zoned Community Commercial (C-2)
- \$1.50 per square foot, triple net

#### **Building**

- Built 2003
- 9,548 square feet building size
- Showroom
- · Service area
- · Offices

#### **Property**

- · Site 1.1 acres
- Zoned Community Commercial (C-2)

#### **Lane County Assessors Information**

- Tax Map and Lot No. 17-04-35-11-00400
- 2022-2023 Real Property Taxes \$21,673

Adjacent 2300 West 7th Avenue also available















## Floor Plan





# **Photographs**











## For Lease

2300 West 7th Avenue Adjacent 2366 West 7th Avenue also available

#### For more information, contact:

Jeff Elder

cell: (541) 953-2402 jeff@eebcre.com

Ashley Hope Elder

cell: (541) 912-8539 ashley@eebcre.com

(541) 345-4860

101 E. Broadway, Suite 101 Eugene, OR 97401 (541) 345-4860

eebcre.com