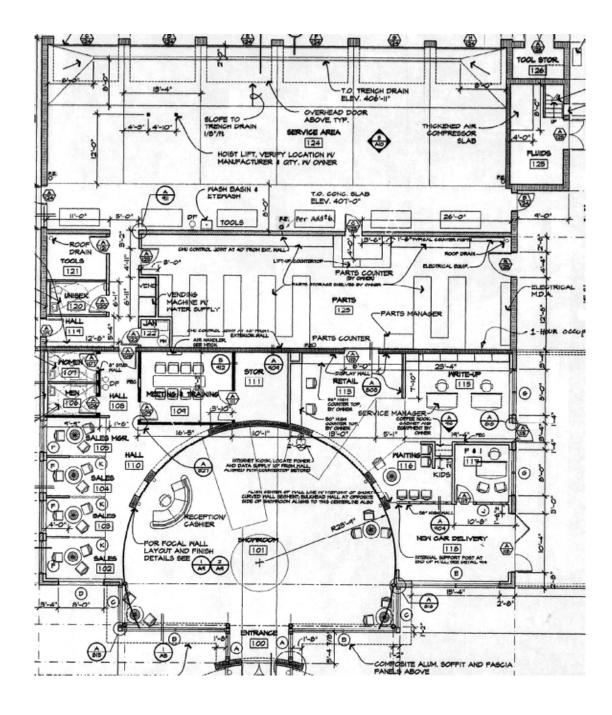

## Floor Plan

#### **Building**

- Built 2003
- 9,548 square feet building size
- Showroom
- · Service area
- · Offices