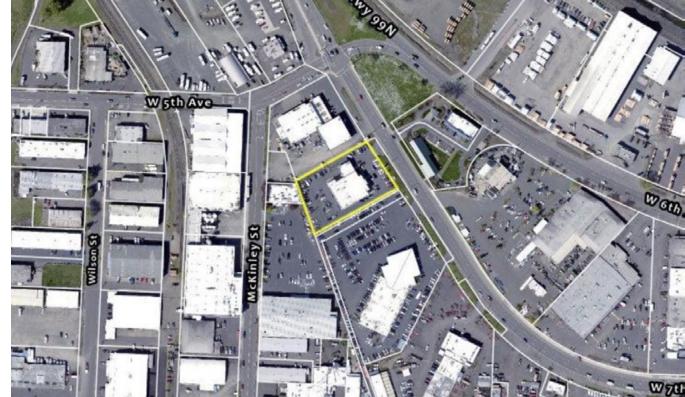

#### **Lane County Assessors Information**

- Tax Map and Lot No. 17-04-35-11-00400
- 2022-2023 Real Property Taxes \$21,673

Adjacent 2300 West 7th Avenue also available