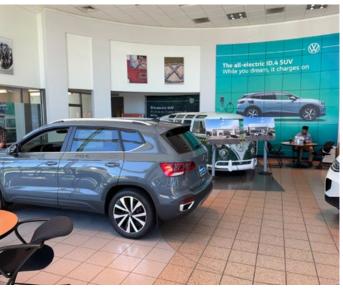

## **Retail Building and Abundant Parking**

2366 West 7th Avenue, Eugene, Oregon



# Retail Building and Abundant Parking

#### **Previous Automotive Sales and Service**

- 9,548 square feet
- Site 1.1 acres
- Zoned Community Commercial (C-2)
- \$1.50 per square foot, triple net

#### **Building**

- Built 2003
- 9,548 square feet building size
- Showroom
- · Service area
- · Offices

#### **Property**

- · Site 1.1 acres
- Zoned Community Commercial (C-2)

#### **Lane County Assessors Information**

- Tax Map and Lot No. 17-04-35-11-00400
- 2022-2023 Real Property Taxes \$21,673

Adjacent 2300 West 7th Avenue also available















## Floor Plan





# **Photographs**











## For Lease

2300 West 7th Avenue Adjacent 2366 West 7th Avenue also available

#### For more information, contact:

Jeff Elder

cell: (541) 953-2402 jeff@eebcre.com

Ashley Hope Elder

cell: (541) 912-8539 ashley@eebcre.com

(541) 345-4860

101 E. Broadway, Suite 101 Eugene, OR 97401 (541) 345-4860

eebcre.com