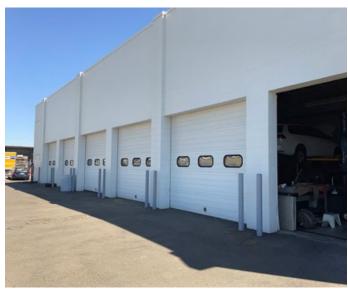

## **Retail Building and Abundant Parking**

2366 West 7th Avenue, Eugene, Oregon



# Retail Building and Abundant Parking

#### **Previous Automotive Sales and Service**

- 9,548 square feet
- Site 1.1 acres
- Zoned Community Commercial (C-2)
- \$1.50 per square foot, triple net

#### **Building**

- Built 2003
- 9,548 square feet building size
- Showroom
- · Service area
- · Offices

#### **Property**

- · Site 1.1 acres
- Zoned Community Commercial (C-2)

#### **Lane County Assessors Information**

- Tax Map and Lot No. 17-04-35-11-00400
- 2022-2023 Real Property Taxes \$21,673

Adjacent 2300 West 7th Avenue also available















## Floor Plan





# **Photographs**











## For Lease

2300 West 7th Avenue Adjacent 2366 West 7th Avenue also available

#### For more information, contact:

Jeff Elder

cell: (541) 953-2402 jeff@eebcre.com

Ashley Hope Elder

cell: (541) 912-8539 ashley@eebcre.com

(541) 345-4860

101 E. Broadway, Suite 101 Eugene, OR 97401 (541) 345-4860

eebcre.com