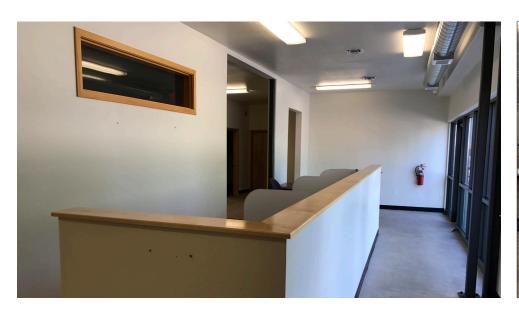

# **Photographs**

Stephanie Seubert stephanie@eebcre.com Lilly Storment lilly@eebcre.com

(541) 345-4860

#### **Details**

- First floor: 7 Private office/ conference rooms, reception area, two ADA restrooms, break room, server closet and front and rear entrances
- Warehouse space is open and includes 12' x 12' rollup door to rear parking area which is fenced and secure
- Second floor walk-up office: Includes open floor plan with private restroom, storage area and windows to the west
- Parking is available adjacent to warehouse in rear of building (approximately 8-10 spaces) as well as on the street in the neighborhood