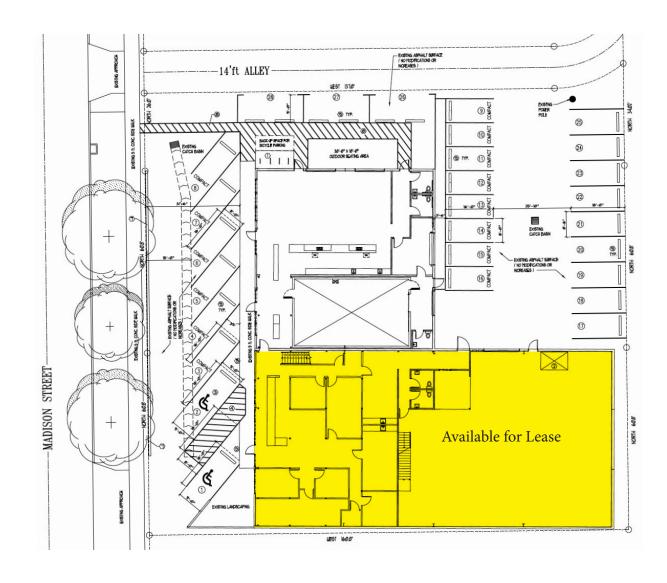

### **Details**

- First floor: 7 Private office/ conference rooms, reception area, two ADA restrooms, break room, server closet and front and rear entrances
- Warehouse space is open and includes 12' x 12' rollup door to rear parking area which is fenced and secure
- Second floor walk-up office: Includes open floor plan with private restroom, storage area and windows to the west
- Parking is available adjacent to warehouse in rear of building (approximately 8-10 spaces) as well as on the street in the neighborhood



2nd Floor Office



**Ground Floor Office/Warehouse** 



Stephanie Seubert stephanie@eebcre.com Lilly Storment lilly@eebcre.com

(541) 345-4860

# **Photographs**











Stephanie Seubert stephanie@eebcre.com Lilly Storment lilly@eebcre.com

(541) 345-4860

# Site Plan