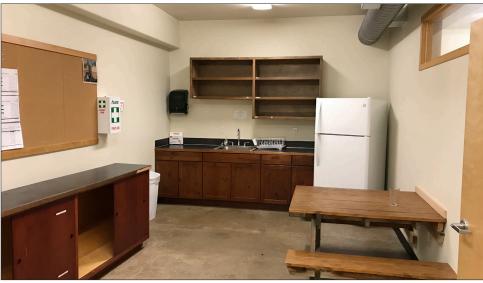

# **Photographs**

Stephanie Seubert stephanie@eebcre.com Lilly Storment lilly@eebcre.com

(541) 345-4860

#### **Details**

- First floor: 7 Private office/ conference rooms, reception area, two ADA restrooms, break room, server closet and front and rear entrances
- Warehouse space is open and includes 12' x 12' rollup door to rear parking area which is fenced and secure
- Second floor walk-up office: Includes open floor plan with private restroom, storage area and windows to the west
- Parking is available adjacent to warehouse in rear of building (approximately 8-10 spaces) as well as on the street in the neighborhood