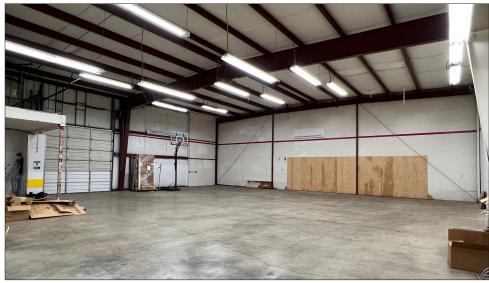

# **Photographs**

Stephanie Seubert stephanie@eebcre.com Lilly Storment lilly@eebcre.com

(541) 345-4860

#### **Details**

- First floor: 7 Private office/ conference rooms, reception area, two ADA restrooms, break room, server closet and front and rear entrances
- Warehouse space is open and includes 12' x 12' rollup door to rear parking area which is fenced and secure
- Second floor walk-up office: Includes open floor plan with private restroom, storage area and windows to the west
- Parking is available adjacent to warehouse in rear of building (approximately 8-10 spaces) as well as on the street in the neighborhood