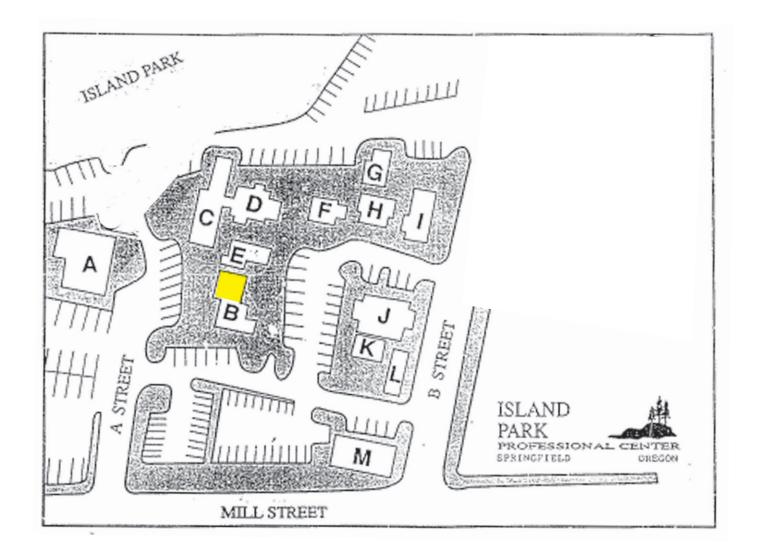

101 E. Broadway Suite 101 Eugene, OR 97401 (541) 345-4860

eebcre.com

### **FOR LEASE**

Island Park Springfield, Oregon



#### CONTACT

Stephanie Seubert stephanie@eebcre.com (541) 345-4860

Licensed in the State of Oregon



# **Island Park Office Space**

Available spaces:

Building B-2 - Approximately 1,260 sf - \$1.25 per sf, modified gross (currently set up as dental space)

- Affordable office space in a park-like setting
- Good on-site parking



Stephanie Seubert stephanie@eebcre.com (541) 345-4860

# Floor Plan Bldg B-2



#### **Building B-2**

- Approximately 1,260 sf
- Currently configured as a dental office
- Space includes reception area, 2 rest rooms, lab area, and 3-4 exam spaces
- \$1.35 per sf, modified gross





## Site Plan