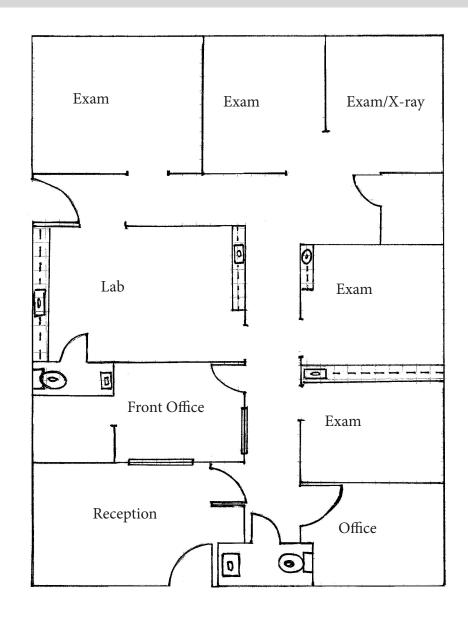

# Floor Plan Bldg B-2

#### **Building B-2**

- Approximately 1,260 sf
- Currently configured as a dental office
- Space includes reception area, 2 rest rooms, lab area, and 3-4 exam spaces
- \$1.35 per sf, modified gross