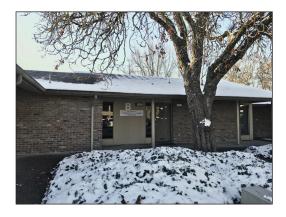

# **Island Park Office Space**

Available spaces:

Building B-2 - Approximately 1,260 sf - \$1.25 per sf, modified gross (currently set up as dental space)

- Affordable office space in a park-like setting
- Good on-site parking

#### **Building B-2**

- Approximately 1,260 sf
- Currently configured as a dental office
- Space includes reception area, 2 rest rooms, lab area, and 3-4 exam spaces
- \$1.35 per sf, modified gross