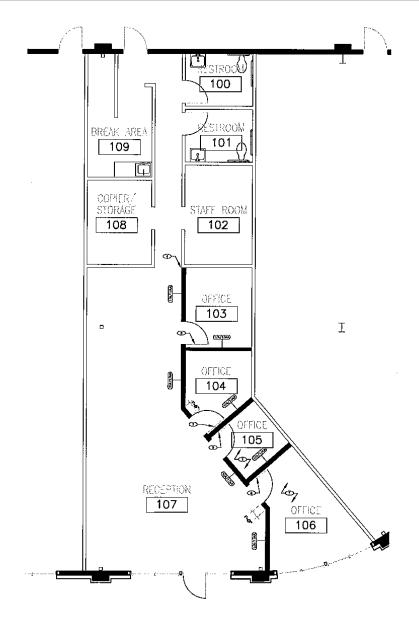

### 1,761 square feet

- Over 100 parking spaces in North Delta Center
- Adjacent Starbucks, Home Depot, Cafe' Yumm, Jersey Mike's, Jamba Juice and FedEx
- Retail area includes Market of Choice, Dick's and Walmart
- Easy freeway access to North Delta Retail Center from all areas of Eugene and Springfield
- \$26.50 per square foot annually, triple net