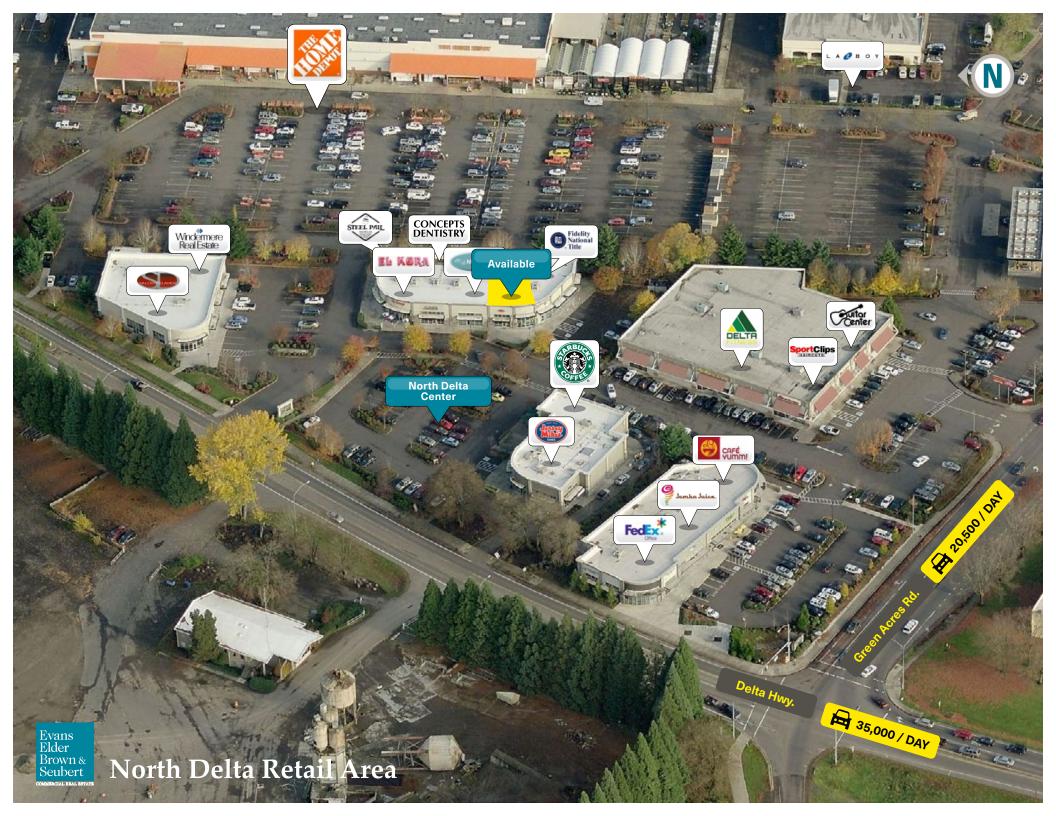

### 1,761 square feet

- Over 100 parking spaces in North Delta Center
- Adjacent Starbucks, Home Depot, Cafe' Yumm, Jersey Mike's, Jamba Juice and FedEx
- Retail area includes Market of Choice, Dick's and Walmart
- Easy freeway access to North Delta Retail Center from all areas of Eugene and Springfield
- \$26.50 per square foot annually, triple net