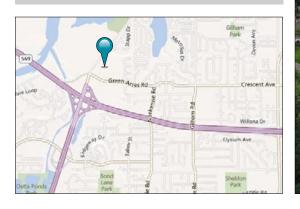

#### **FOR LEASE**

3007 North Delta Highway Suite 205 Eugene, Oregon

### 1,761 square feet

- Over 100 parking spaces in North Delta Center
- Adjacent Starbucks, Home Depot, Cafe' Yumm, Jersey Mike's, Jamba Juice and FedEx
- Retail area includes Market of Choice, Dick's and Walmart
- Easy freeway access to North Delta Retail Center from all areas of Eugene and Springfield
- \$26.50 per square foot annually, triple net