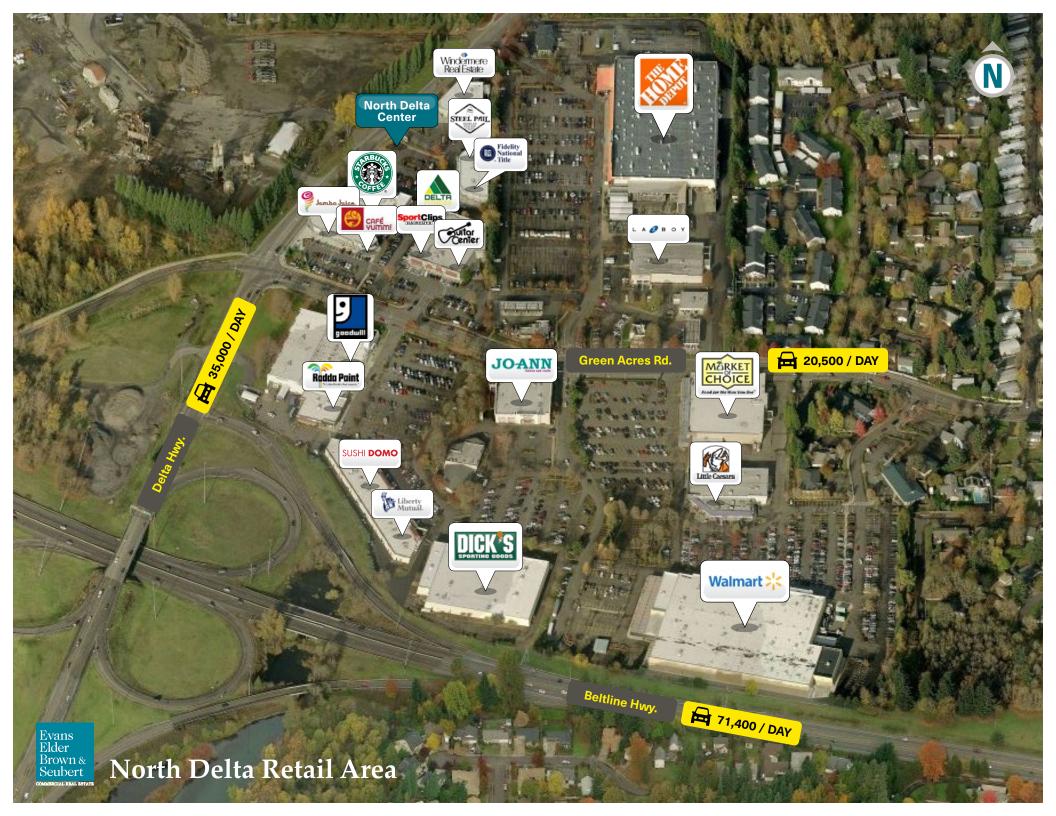

### 1,761 square feet

- Over 100 parking spaces in North Delta Center
- Adjacent Starbucks, Home Depot, Cafe' Yumm, Jersey Mike's, Jamba Juice and FedEx
- Retail area includes Market of Choice, Dick's and Walmart
- Easy freeway access to North Delta Retail Center from all areas of Eugene and Springfield
- \$26.50 per square foot annually, triple net