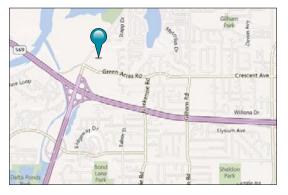

# Evans Elder Brown & Seubert

101 E. Broadway Suite 101 Eugene, OR 97401 (541) 345-4860

eebcre.com

COMMERCIAL REAL ESTATE

**FOR LEASE** 3007 North Delta Highway Suite 205 Eugene, Oregon

## North Delta Office Space

### 1,761 square feet

- Over 100 parking spaces in North Delta Center
- Adjacent Starbucks, Home Depot, Cafe' Yumm, Jersey Mike's, Jamba Juice and FedEx
- Retail area includes Market of Choice, Dick's and Walmart
- Easy freeway access to North Delta Retail Center from all areas of Eugene and Springfield
- \$26.50 per square foot annually, triple net