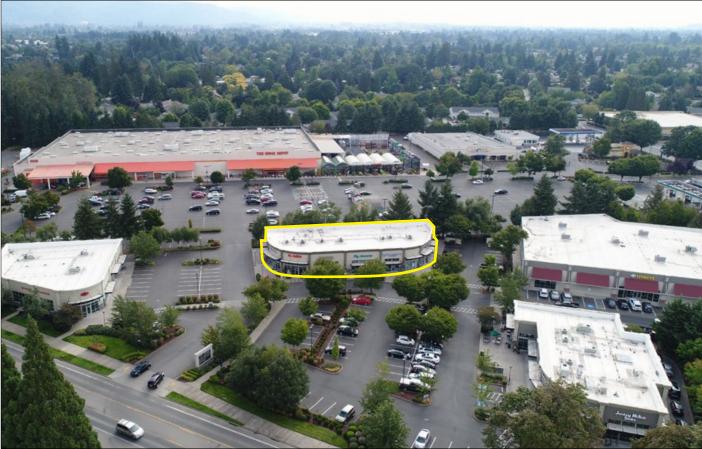

## **Exterior**

#### Features

- Convenient access to freeways
- Close to dense residential areas with good demographics
- High traffic volume
- Major retail area
- Attractive appearance
- Outdoor seating
- Excellent parking ratio