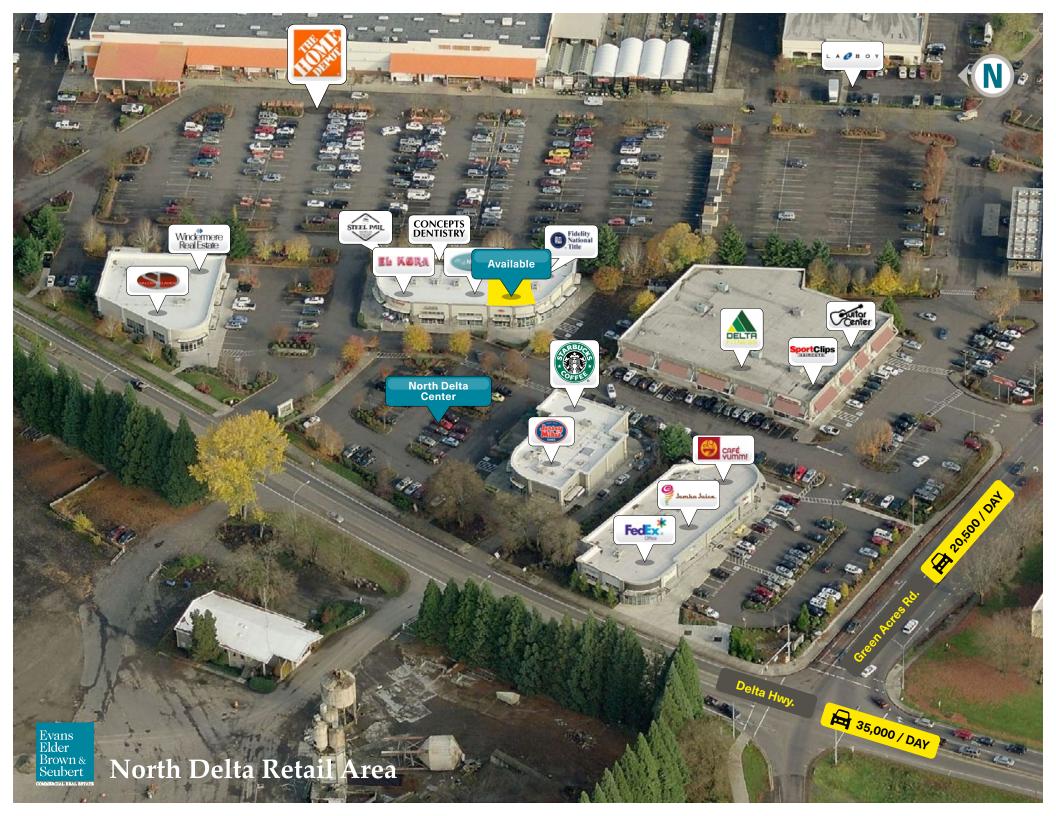

### 1,761 square feet

- Over 100 parking spaces in North Delta Center
- Adjacent Starbucks, Home Depot, Cafe' Yumm, Jersey Mike's, Jamba Juice and FedEx
- Retail area includes Market of Choice, Dick's and Walmart
- Easy freeway access to North Delta Retail Center from all areas of Eugene and Springfield
- \$26.50 per square foot annually, triple net

#### Features

- Convenient access to freeways
- Close to dense residential areas with good demographics
- High traffic volume
- Major retail area
- Attractive appearance
- Outdoor seating
- Excellent parking ratio