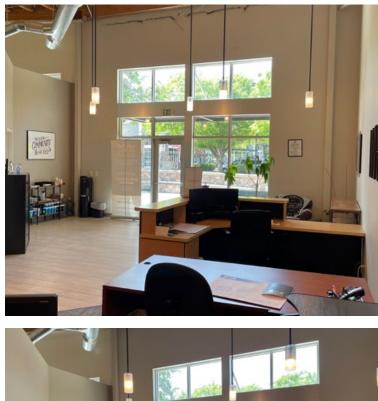

## Interior

### 1,761 square feet

- Over 100 parking spaces in North Delta Center
- Adjacent Starbucks, Home Depot, Cafe' Yumm, Jersey Mike's, Jamba Juice and FedEx
- Retail area includes Market of Choice, Dick's and Walmart
- Easy freeway access to North Delta Retail Center from all areas of Eugene and Springfield
- \$26.50 per square foot annually, triple net