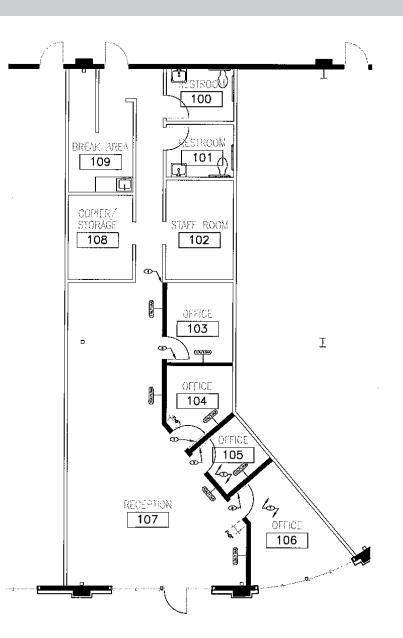

### 1,761 square feet

- Over 100 parking spaces in North Delta Center
- Adjacent Starbucks, Home Depot, Cafe' Yumm, Jersey Mike's, Jamba Juice and FedEx
- Retail area includes Market of Choice, Dick's and Walmart
- Easy freeway access to North Delta Retail Center from all areas of Eugene and Springfield
- \$26.50 per square foot annually, triple net