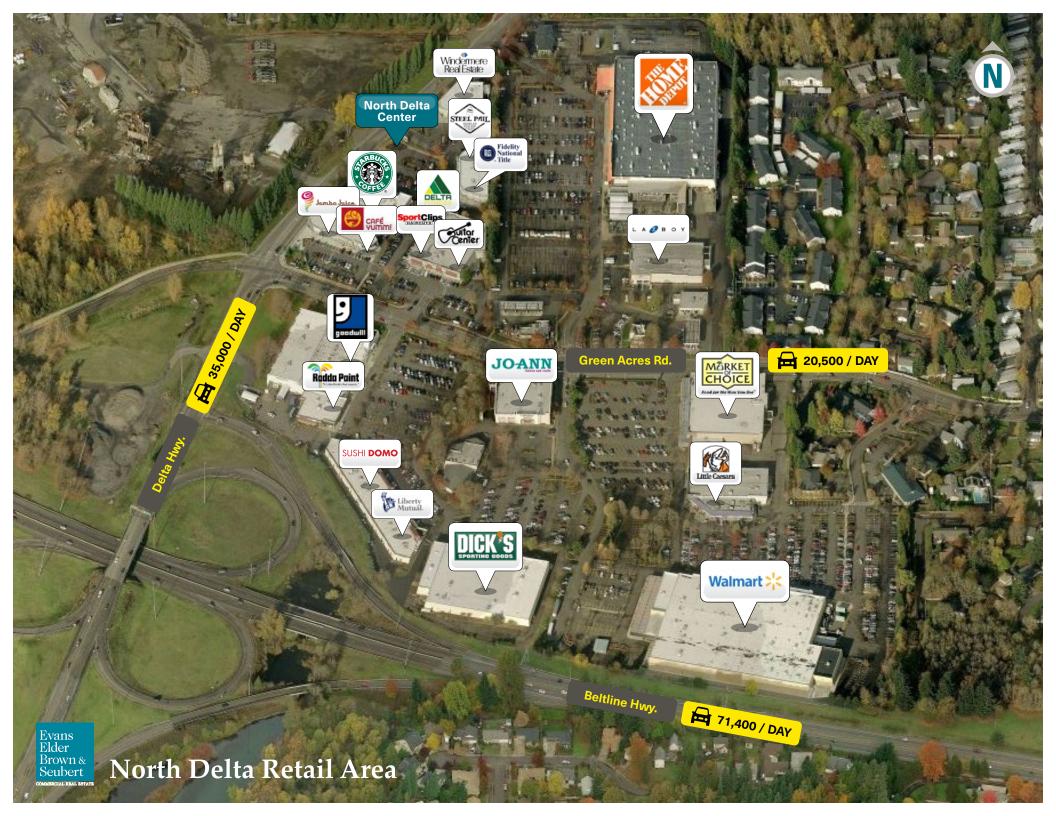

### 1,761 square feet

- Over 100 parking spaces in North Delta Center
- Adjacent Starbucks, Home Depot, Cafe' Yumm, Jersey Mike's, Jamba Juice and FedEx
- Retail area includes Market of Choice, Dick's and Walmart
- Easy freeway access to North Delta Retail Center from all areas of Eugene and Springfield
- \$26.50 per square foot annually, triple net

#### Features

- Convenient access to freeways
- Close to dense residential areas with good demographics
- High traffic volume
- Major retail area
- Attractive appearance
- Outdoor seating
- Excellent parking ratio