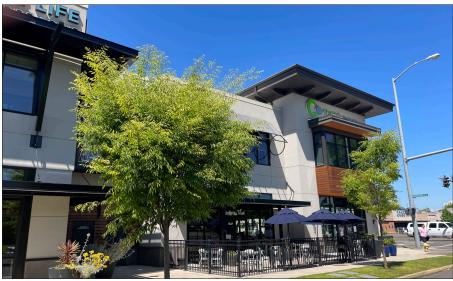

#### 1400 Valley River Drive

1400 Valley River Drive is a high quality building with exceptional finishes, great visibility, and easy access. With a total of 25,444 square feet, this impressive property is situated next to Valley River Center. This prime location, off of Delta Highway, is located approximately one mile West of Interstate 5.

#### Tenants

1400 Valley River Drive tenants include: Chvatal Orthodontics, Cascadia Foot & Ankle Podiatric, Blu Mist Restaurant & bar, PeaceHealth Urgent Care, and Sterling Vision.