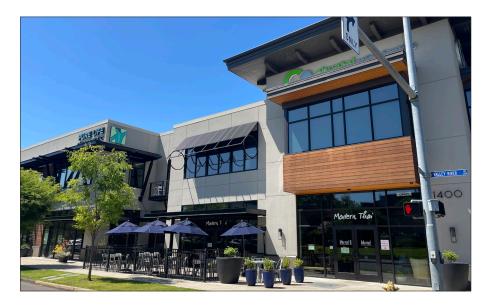

#### 1400 Valley River Drive

1400 Valley River Drive is a high quality building with exceptional finishes, great visibility, and easy access. With a total of 25,444 square feet, this impressive property is situated next to Valley River Center. This prime location, off of Delta Highway, is located approximately one mile West of Interstate 5.

#### Tenants

1400 Valley River Drive tenants include: Chvatal Orthodontics, Cascadia Foot & Ankle Podiatric, Blu Mist Restaurant & bar, PeaceHealth Urgent Care, and Sterling Vision.