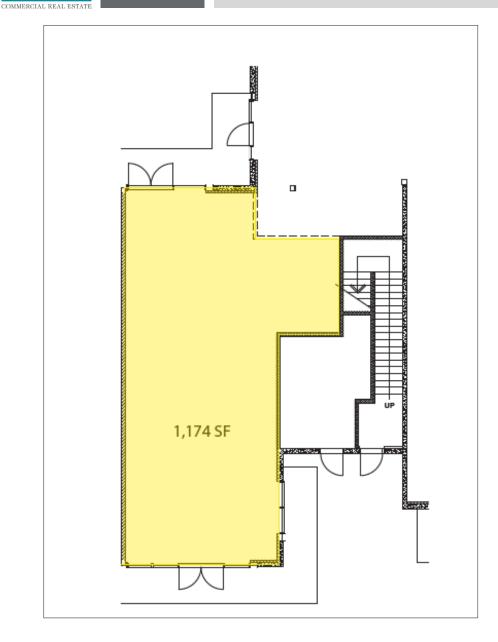

## **Ground Floor Plan**

### **Ground Floor**

- Available Space: 1,174 square feet
- Street level retail or office
- Over 99 on-site parking spaces