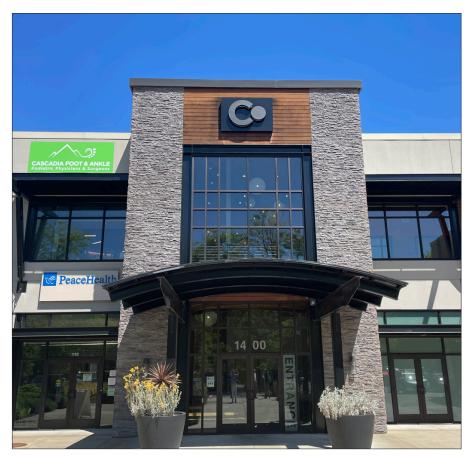

#### 1400 Valley River Drive

1400 Valley River Drive is a high quality building with exceptional finishes, great visibility, and easy access. With a total of 25,444 square feet, this impressive property is situated next to Valley River Center. This prime location, off of Delta Highway, is located approximately one mile West of Interstate 5.

#### Tenants

1400 Valley River Drive tenants include: Chvatal Orthodontics, Cascadia Foot & Ankle Podiatric, Blu Mist Restaurant & bar, PeaceHealth Urgent Care, and Sterling Vision.