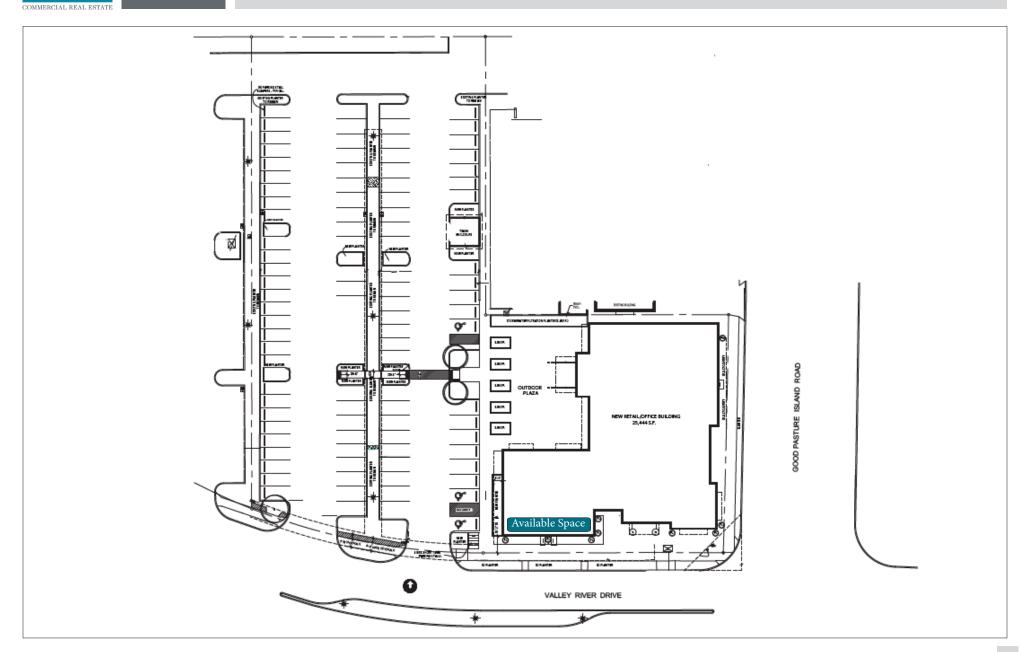

al finishes, great visibility, and easy access. With a total of 25,444 square feet, this impressive property is situated next to Valley River Center. This prime location, off of Delta Highway, is located approximately one mile West of Interstate 5.

#### Tenants

1400 Valley River Drive tenants include: Chvatal Orthodontics, Cascadia Foot & Ankle Podiatric, Blu Mist Restaurant & bar, PeaceHealth Urgent Care, and Sterling Vision.



#### Evans Elder Brown & Seubert

Jeff Elder jeff@eebcre.com Alan Evans alan@eebcre.com (541) 345-4860

## **Ground Floor Plan**



### **Ground Floor**

- Available Space: 1,174 square feet
- Street level retail or office
- Over 99 on-site parking spaces



#### Evans Elder Brown & Seubert

jeff@eebcre.com Alan Evans alan@eebcre.com (541) 345-4860

# Site Map



#### Evans Elder Brown & Seubert

COMMERCIAL REAL ESTATE

Jeff Elder jeff@eebcre.com Alan Evans alan@eebcre.com (541) 345-4860

### **Aerial View**