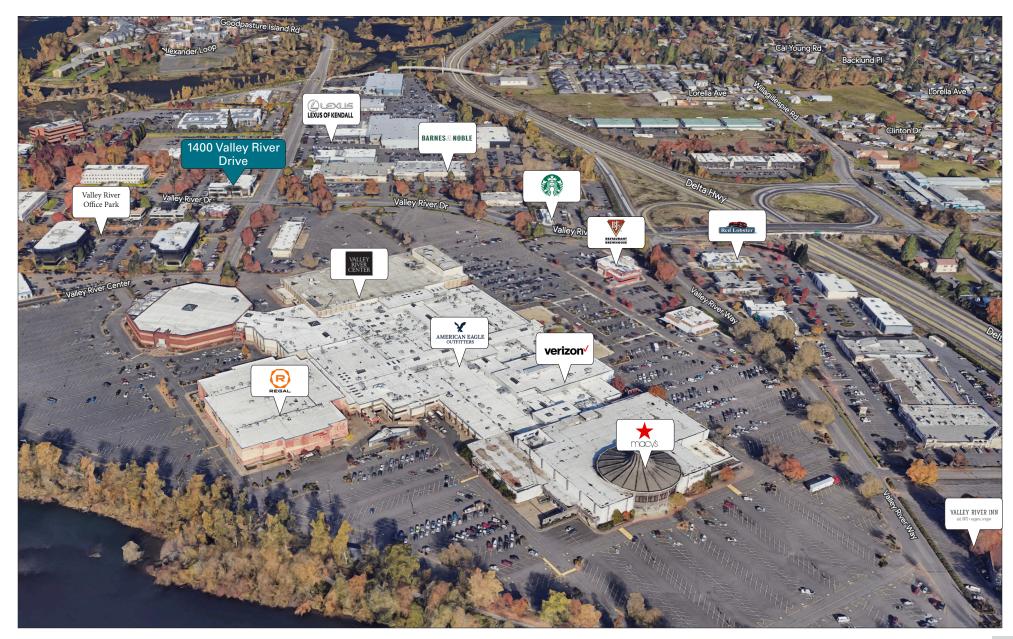

his prime location, off of Delta Highway, is located approximately one mile West of Interstate 5.

#### Tenants

1400 Valley River Drive tenants include: Chvatal Orthodontics, Cascadia Foot & Ankle Podiatric, Blu Mist Restaurant & bar, PeaceHealth Urgent Care, and Sterling Vision.



#### Evans Elder Brown & Seubert

Jeff Elder jeff@eebcre.com Alan Evans alan@eebcre.com (541) 345-4860

## **Ground Floor Plan**



### **Ground Floor**

- Available Space: 1,174 square feet
- Street level retail or office
- Over 99 on-site parking spaces



#### Evans Elder Brown & Seubert

jeff@eebcre.com Alan Evans alan@eebcre.com (541) 345-4860

# Site Map



#### Evans Elder Brown & Seubert

COMMERCIAL REAL ESTATE

Jeff Elder jeff@eebcre.com Alan Evans alan@eebcre.com (541) 345-4860

### **Aerial View**