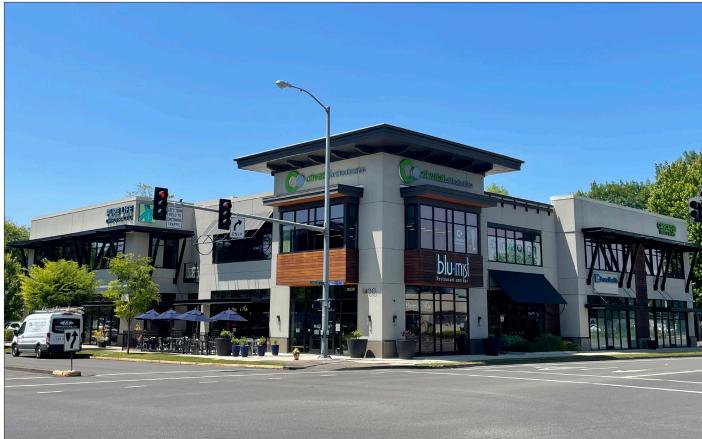

#### 1400 Valley River Drive

1400 Valley River Drive is a high quality building with exceptional finishes, great visibility, and easy access. With a total of 25,444 square feet, this impressive property is situated next to Valley River Center. This prime location, off of Delta Highway, is located approximately one mile West of Interstate 5.

#### Tenants

1400 Valley River Drive tenants include: Chvatal Orthodontics, Cascadia Foot & Ankle Podiatric, Blu Mist Restaurant & bar, PeaceHealth Urgent Care, and Sterling Vision.