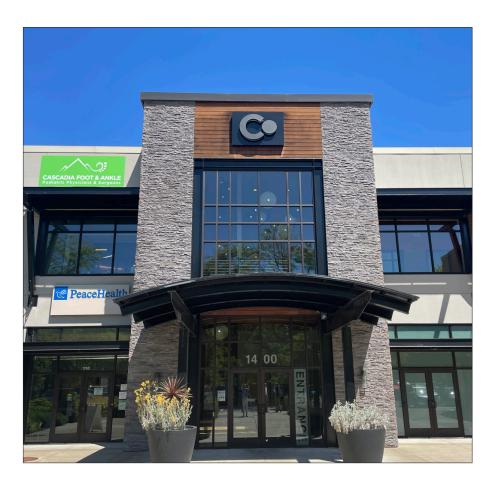

#### 1400 Valley River Drive:

1400 Valley River Drive is a high quality building with exceptional finishes, great visibility, and convenient access. With a total of 25,444 square feet, this impressive property is situated next to Valley River Center. This prime location, off of Delta Highway, is located approximately one mile West of Interstate 5.

#### **Tenants:**

1400 Valley River Drive tenants include: Chvatal Orthodontics, Cascadia Foot & Ankle Podiatric, Blu Mist Restaurant & Bar, PeaceHealth Urgent Care, and Sterling Vision.