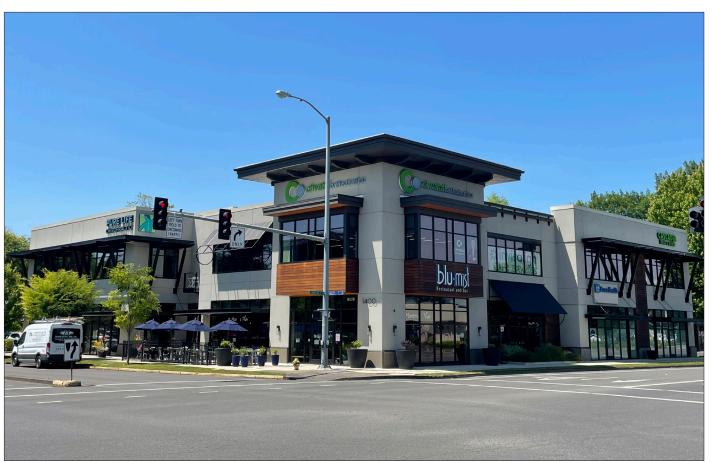

### **FOR LEASE**

1400 Valley River Drive Eugene, Oregon 97401

#### 1400 Valley River Drive:

1400 Valley River Drive is a high quality building with exceptional finishes, great visibility, and convenient access. With a total of 25,444 square feet, this impressive property is situated next to Valley River Center. This prime location, off of Delta Highway, is located approximately one mile West of Interstate 5.

#### **Tenants:**

1400 Valley River Drive tenants include: Chvatal Orthodontics, Cascadia Foot & Ankle Podiatric, Blu Mist Restaurant & Bar, PeaceHealth Urgent Care, and Sterling Vision.