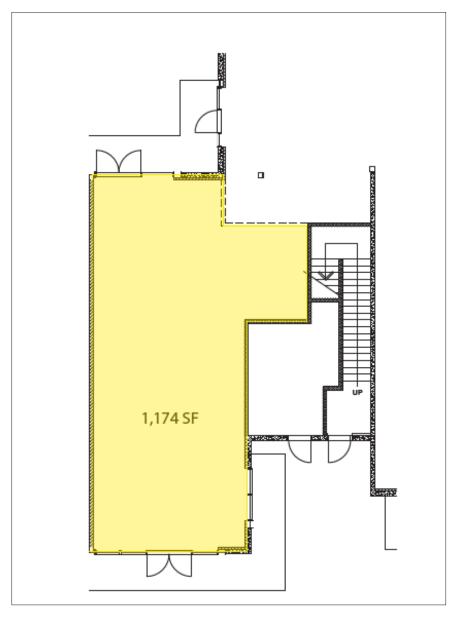

### **Ground Floor Plan**

#### **Ground Floor**

- Available Space: 1,174 square feet
- Street level retail or office
- Over 99 on-site parking spaces