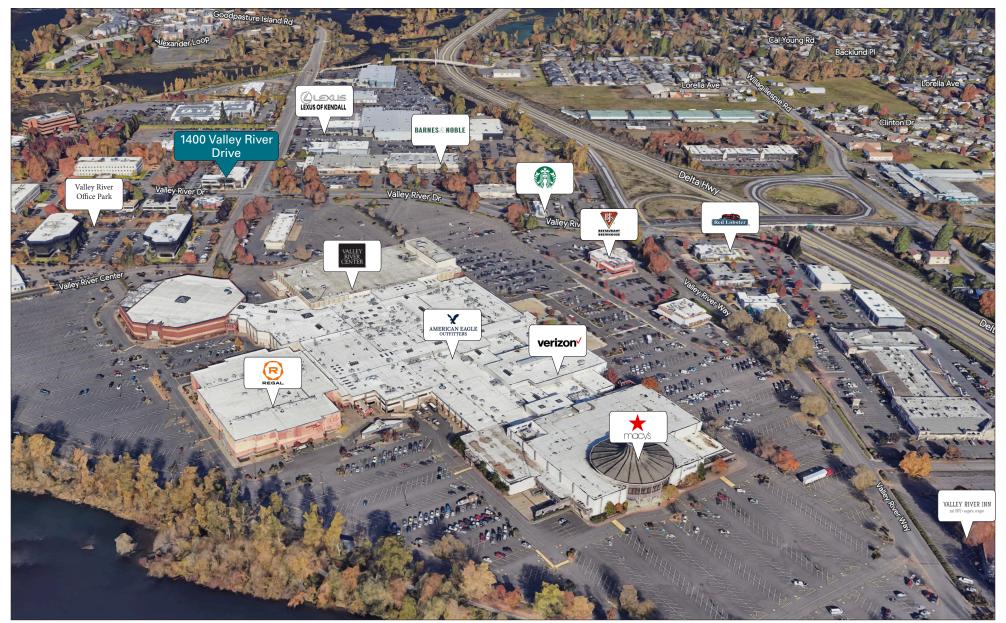

a Highway, is located approximately one mile West of Interstate 5.

#### **Tenants:**

1400 Valley River Drive tenants include: Chvatal Orthodontics, Cascadia Foot & Ankle Podiatric, Blu Mist Restaurant & Bar, PeaceHealth Urgent Care, and Sterling Vision.

#### **Triple Nets:**

Current annual triple net reimbursement is \$11.56 per square foot

- Property taxes
- Building insurance
- Utilities
- Common area maintenance
- Common area janitorial











Jeff Elder jeff@eebcre.com Alan Evans alan@eebcre.com

(541) 345-4860

### **Ground Floor Plan**



#### **Ground Floor**

- Available Space: 1,174 square feet
- Street level retail or office
- Over 99 on-site parking spaces





# **Site Map**





Jeff Elder jeff@eebcre.com Alan Evans alan@eebcre.com

(541) 345-4860

# **Aerial View**