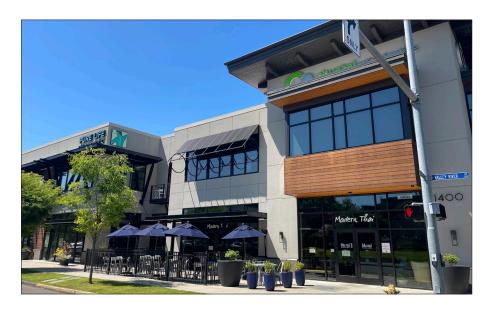

### **FOR LEASE**

1400 Valley River Drive Eugene, Oregon 97401

#### 1400 Valley River Drive:

1400 Valley River Drive is a high quality building with exceptional finishes, great visibility, and convenient access. With a total of 25,444 square feet, this impressive property is situated next to Valley River Center. This prime location, off of Delta Highway, is located approximately one mile West of Interstate 5.