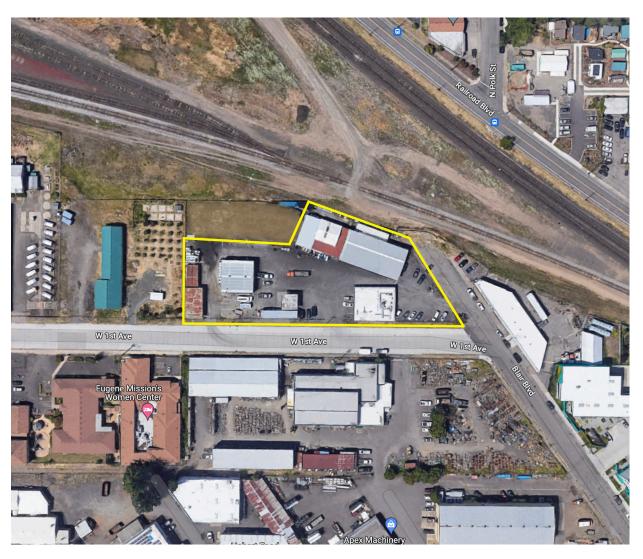

# Industrial Site With Offices & Warehouse Buildings 1.32 Acres + Improvements

- Office and warehouse buildings
- Paved and fenced
- Zoned Heavy Industrial (I-3)
- \$9,000 per month triple net

Alan Evans alan@eebcre.com Stephanie Seubert stephanie@eebcre.com

## **Improvements**

- 2,726 square foot office building
- 1,600 square foot warehouse building
- 1,109 square foot warehouse building
- 4,600 square foot open warehouse
- 2,000 square foot warehouse

#### **Landlord Access**

■ Landlord to retain vehicle access to property to the north

Alan Evans alan@eebcre.com Stephanie Seubert stephanie@eebcre.com

(541) 345-4860