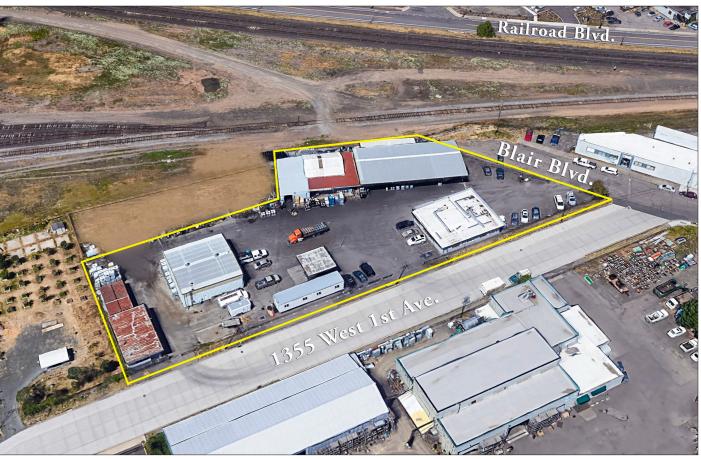

# Industrial Site With Offices & Warehouse Buildings 1.32 Acres + Improvements

- Office and warehouse buildings
- Paved and fenced
- Zoned Heavy Industrial (I-3)
- \$9,000 per month triple net

Alan Evans alan@eebcre.com Stephanie Seubert stephanie@eebcre.com

## **Improvements**

- 2,726 square foot office building
- 1,600 square foot warehouse building
- 1,109 square foot warehouse building
- 4,600 square foot open warehouse
- 2,000 square foot warehouse

#### **Landlord Access**

■ Landlord to retain vehicle access to property to the north

Alan Evans alan@eebcre.com Stephanie Seubert stephanie@eebcre.com

(541) 345-4860