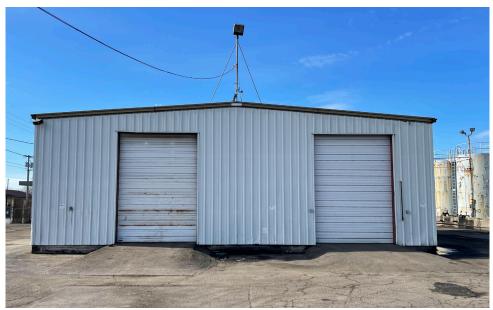

# **Photographs**

## **Improvements**

- 2,726 square foot office building
- 1,600 square foot warehouse building
- 1,109 square foot warehouse building
- 4,600 square foot open warehouse
- 2,000 square foot warehouse