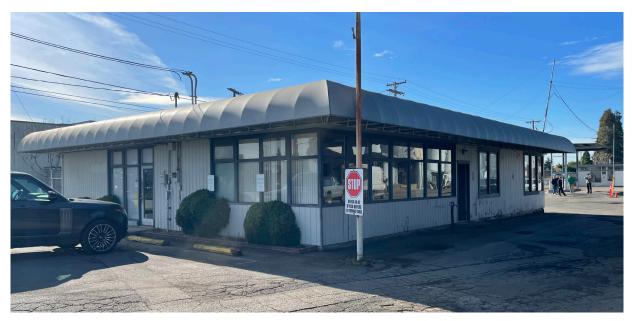

ments

- Office and warehouse buildings
- Paved and fenced
- Zoned Heavy Industrial (I-3)
- \$9,000 per month triple net



Alan Evans alan@eebcre.com Stephanie Seubert stephanie@eebcre.com

(541) 345-4860

# **Description**



## **Improvements**

- 2,726 square foot office building
- 1,600 square foot warehouse building
- 1,109 square foot warehouse building
- 4,600 square foot open warehouse
- 2,000 square foot warehouse

#### Flood Plain

Area determined to be outside the 500-year flood

### **Lane Country Assessor**

- Tax Map and Lot No. 17-04-25-42-01600
- 2023-2024 Property Taxes \$12,545.54

#### **Landlord Access**

■ Landlord to retain vehicle access to property to the north



Alan Evans alan@eebcre.com Stephanie Seubert stephanie@eebcre.com

(541) 345-4860

# **Photographs**