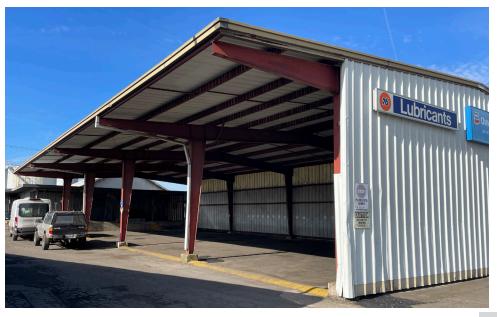

# **Photographs**

## **Improvements**

- 2,726 square foot office building
- 1,600 square foot warehouse building
- 1,109 square foot warehouse building
- 4,600 square foot open warehouse
- 2,000 square foot warehouse