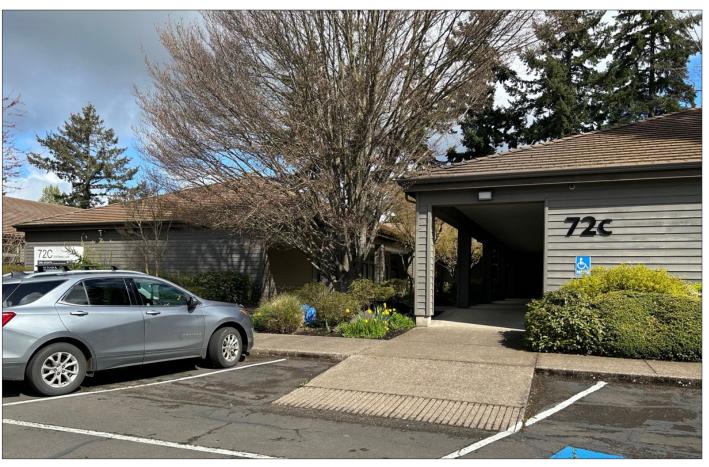

## Remodeled Office Space for Sub-Lease

- 4728 SF
- 5 large private offices
- Large open sanctuary area plus spacious lobby and kitchenette
- On-site parking
- Zoned C-2
- Asking lease rate \$5,963 Modified Gross Rent

### **Improvement Description**

Professional office that has been recently renovated for the use as a sanctuary for a local religious organization. The remodeled space features a mixture of large private offices and 3 large open spaces currently used as meeting rooms / Sanctuary spaces. The entire space is light filled with high end finishes, remodeled in suite restrooms, and a flexible floor plan. There is ample on-site open field parking.