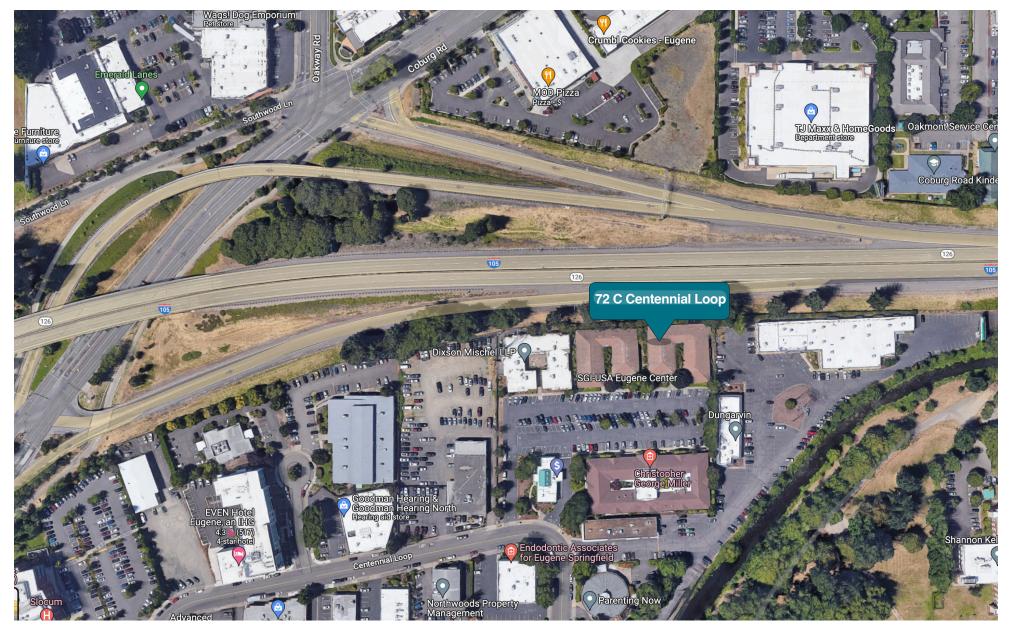

### Location

Situated just minutes north of Downtown and south of Oakway Center, the Centennial Loop location provides easy access to I-105/I-5 and all major transportation routes in Lane Country.

# Map