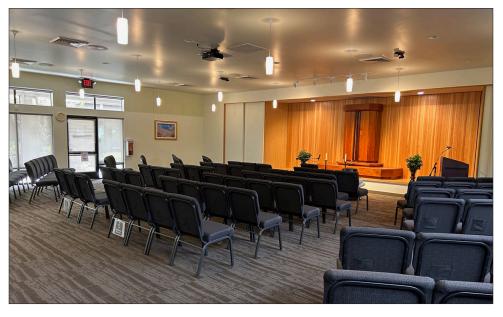

### **Improvement Description**

Professional office that has been recently renovated for the use as a sanctuary for a local religious organization. The remodeled space features a mixture of large private offices and 3 large open spaces currently used as meeting rooms / Sanctuary spaces. The entire space is light filled with high end finishes, remodeled in suite restrooms, and a flexible floor plan. There is ample on-site open field parking.

# **Additional Photos**

David Holland david@eebcre.com

(541) 345-4860

CONTACT Matt Hilton matthilton@windermere.com (541) 302-3862