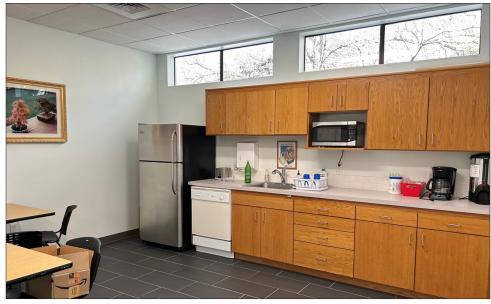

### **Improvement Description**

Professional office that has been recently renovated for the use as a sanctuary for a local religious organization. The remodeled space features a mixture of large private offices and 3 large open spaces currently used as meeting rooms / Sanctuary spaces. The entire space is light filled with high end finishes, remodeled in suite restrooms, and a flexible floor plan. There is ample on-site open field parking.

# **Additional Photos**

David Holland david@eebcre.com

(541) 345-4860

CONTACT Matt Hilton matthilton@windermere.com (541) 302-3862