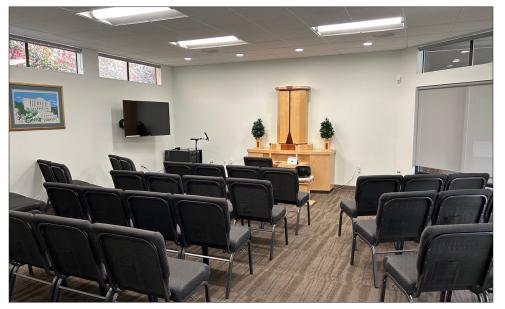

### **Improvement Description**

Professional office that has been recently renovated for the use as a sanctuary for a local religious organization. The remodeled space features a mixture of large private offices and 3 large open spaces currently used as meeting rooms / Sanctuary spaces. The entire space is light filled with high end finishes, remodeled in suite restrooms, and a flexible floor plan. There is ample on-site open field parking.

# **Additional Photos**

David Holland david@eebcre.com

(541) 345-4860

CONTACT Matt Hilton matthilton@windermere.com (541) 302-3862