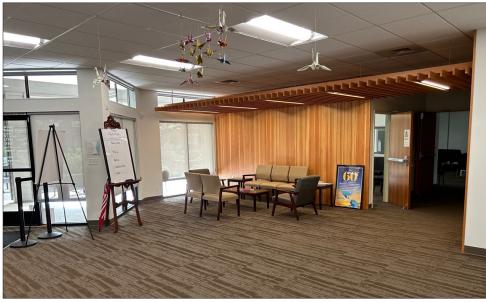

### **Improvement Description**

Professional office that has been recently renovated for the use as a sanctuary for a local religious organization. The remodeled space features a mixture of large private offices and 3 large open spaces currently used as meeting rooms / Sanctuary spaces. The entire space is light filled with high end finishes, remodeled in suite restrooms, and a flexible floor plan. There is ample on-site open field parking.

# **Additional Photos**

David Holland david@eebcre.com

(541) 345-4860

CONTACT Matt Hilton matthilton@windermere.com (541) 302-3862