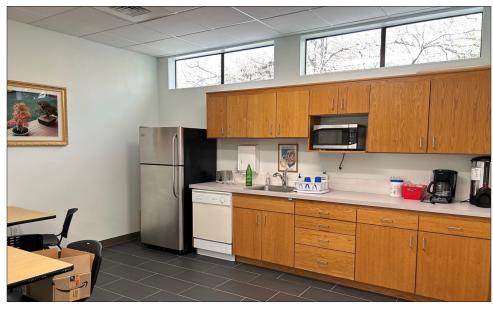

## Remodeled Office Space for Sub-Lease

- 4728 SF
- 5 large private offices
- Large open sanctuary area plus spacious lobby and kitchenette
- On-site parking
- Zoned C-2
- Asking lease rate \$5,963 Modified Gross Rent

### **Improvement Description**

Professional office that has been recently renovated for the use as a sanctuary for a local religious organization. The remodeled space features a mixture of large private offices and 3 large open spaces currently used as meeting rooms / Sanctuary spaces. The entire space is light filled with high end finishes, remodeled in suite restrooms, and a flexible floor plan. There is ample on-site open field parking.