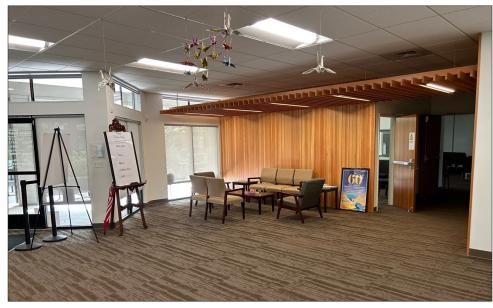

## Remodeled Office Space for Sub-Lease

- 4728 SF
- 5 large private offices
- Large open sanctuary area plus spacious lobby and kitchenette
- On-site parking
- Zoned C-2
- Asking lease rate \$5,963 Modified Gross Rent

### **Improvement Description**

Professional office that has been recently renovated for the use as a sanctuary for a local religious organization. The remodeled space features a mixture of large private offices and 3 large open spaces currently used as meeting rooms / Sanctuary spaces. The entire space is light filled with high end finishes, remodeled in suite restrooms, and a flexible floor plan. There is ample on-site open field parking.