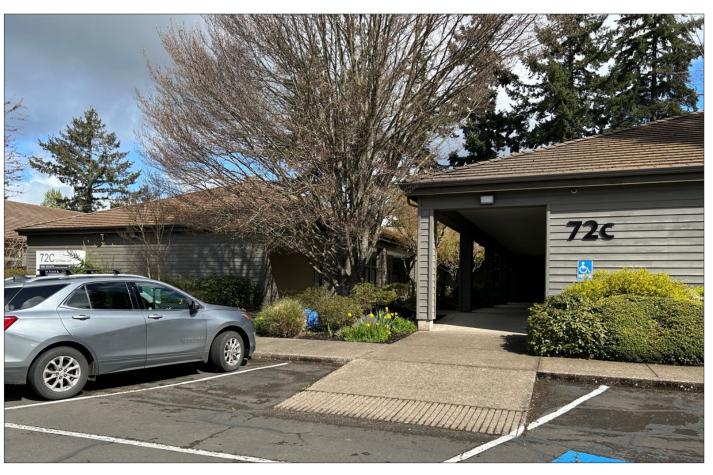

## Remodeled Office Space for Sub-Lease

- 4728 SF
- 5 large private offices
- Large open sanctuary area plus spacious lobby and kitchenette
- On-site parking
- Zoned C-2
- Asking lease rate \$5,963 Modified Gross Rent

### **Improvement Description**

Professional office that has been recently renovated for the use as a sanctuary for a local religious organization. The remodeled space features a mixture of large private offices and 3 large open spaces currently used as meeting rooms / Sanctuary spaces. The entire space is light filled with high end finishes, remodeled in suite restrooms, and a flexible floor plan. There is ample on-site open field parking.