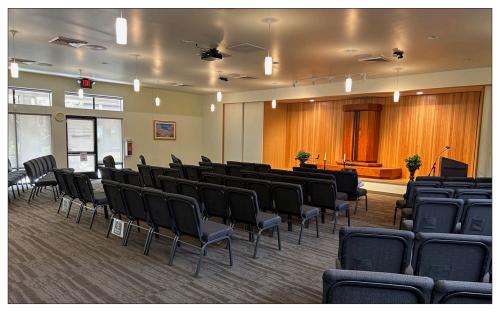

## Remodeled Office Space for Sub-Lease

- 4728 SF
- 5 large private offices
- Large open sanctuary area plus spacious lobby and kitchenette
- On-site parking
- Zoned C-2
- Asking lease rate \$5,963 Modified Gross Rent

### **Improvement Description**

Professional office that has been recently renovated for the use as a sanctuary for a local religious organization. The remodeled space features a mixture of large private offices and 3 large open spaces currently used as meeting rooms / Sanctuary spaces. The entire space is light filled with high end finishes, remodeled in suite restrooms, and a flexible floor plan. There is ample on-site open field parking.