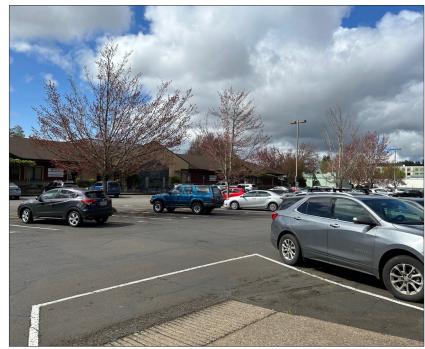

#### Location

Situated just minutes north of Downtown and south of Oakway Center, the Centennial Loop location provides easy access to I-105/I-5 and all major transportation routes in Lane Country.

### **Improvement Description**

Professional office that has been recently renovated for the use as a sanctuary for a local religious organization. The remodeled space features a mixture of large private offices and 3 large open spaces currently used as meeting rooms / Sanctuary spaces. The entire space is light filled with high end finishes, remodeled in suite restrooms, and a flexible floor plan. There is ample on-site open field parking.