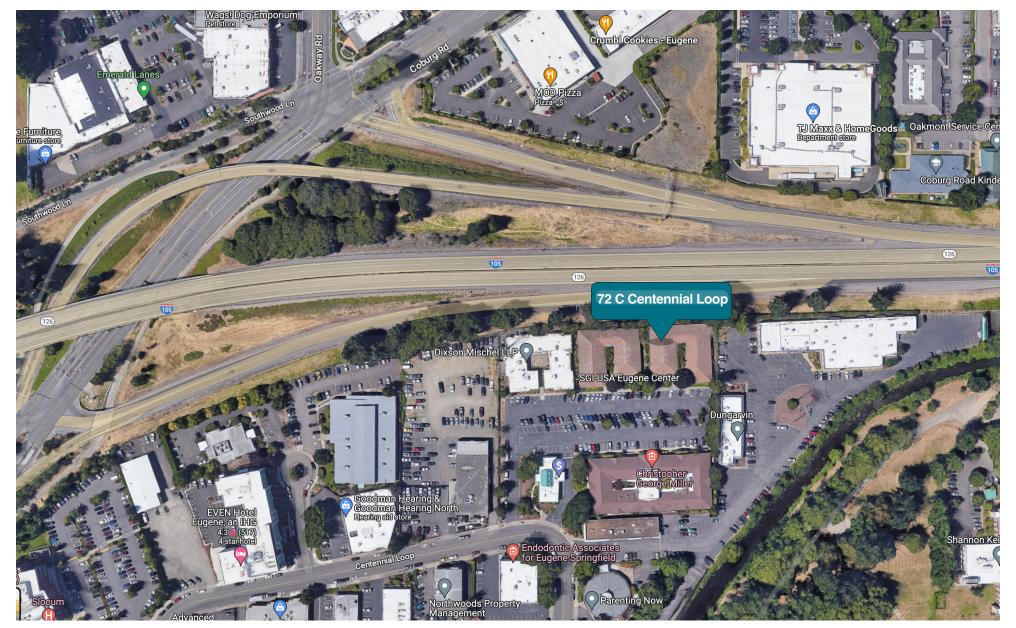

#### Location

Situated just minutes north of Downtown and south of Oakway Center, the Centennial Loop location provides easy access to I-105/I-5 and all major transportation routes in Lane Country.

### Map and Tax Lot

17-03-29-31 lot 100

David Holland david@eebcre.com (541) 345-4860 Windermere COMMERCIAL

CONTACT Matt Hilton matthilton@windermere.com (541) 302-3862